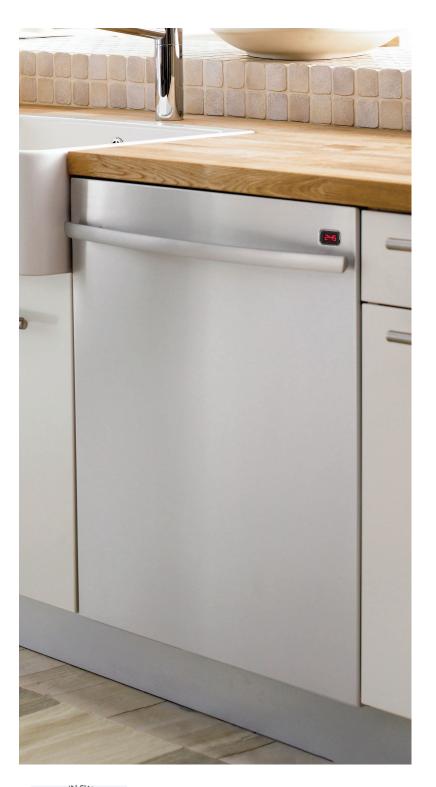

## D5624XLCS

Type: Built-in

Colors: TouchProof™ stainless steel

Handle: Curved

#### **PERFORMANCE**

Capacity: 14 place settings Noise level 50 dB(A) ADA height compliant

7Spray<sup>™</sup> system, PowerZone<sup>™</sup> Pots & Pans,

PowerZone™ Cutlery

Guaranteed Water Temperatures

#### **FEATURES**

7 Temperatures
Condensation dry
Hidden control
LCD display
Uses as little at 2.6 gals of water in Quick wash
Energy Star rated
2 Plus I warranty