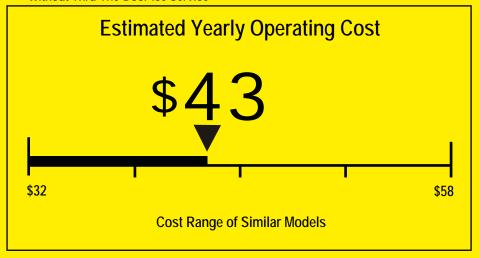

## ENERGYGUIDE

Refrigerator

- Automatic Defrost
- Without Freezer
- Without Thru-The-Door Ice Service

U-Line Corporation Model 3024BEVOL, 3024RGLOL Capacity: 4.66 Cubic Feet

400 kWh

**Estimated Yearly Electricity Use** 

## Your cost will depend on your utility rates and use.

- Cost range based only on models of similar capacity with automatic defrost, without freezer, and without through-the-door ice service.
- Estimated operating cost based on a 2007 national average electricity cost of 10.65 cents per kWh.
- For more information, visit www.ftc.gov/appliances. (P/N 42252-35 Rev.A)