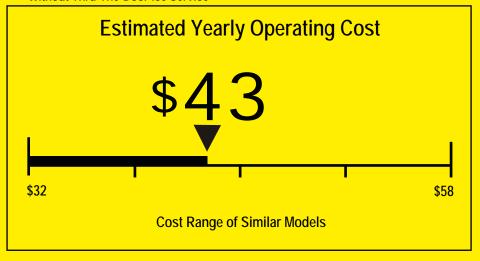

## Your cost will depend on your utility rates and use.

- Cost range based only on models of similar capacity with automatic defrost, without freezer, and without through-the-door ice service.
- Estimated operating cost based on a 2007 national average electricity cost of 10.65 cents per kWh.
- For more information, visit www.ftc.gov/appliances. (P/N 42252-36 Rev.A)