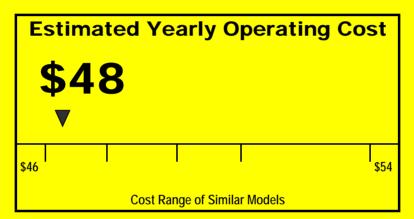

**Estimated Yearly Electrical Use** 

Your cost will depend on your utility rates and use.

- Cost range based only on models of similar capacity and features.
- Estimated operating cost based on a 2012 national average electricity cost of 11.84 cents per kWh.
- For more information, visit www.ftc.gov/appliances