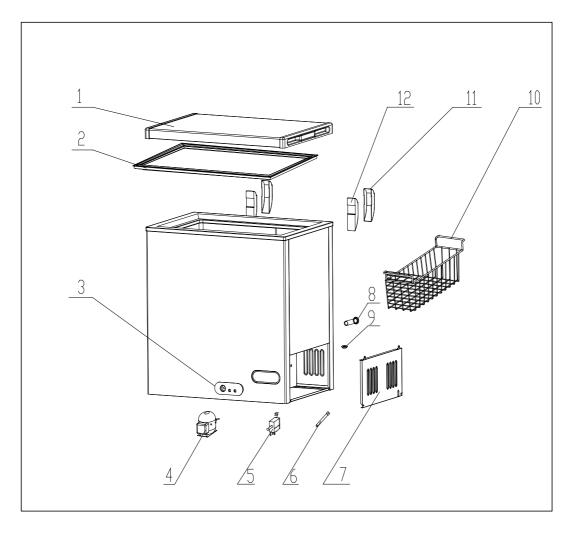

Explosion View and Parts List - CF1010

| No | item Code                 | Description                    | Qty/unit |
|----|---------------------------|--------------------------------|----------|
| 1  | BD/BC105. 2               | Door Assembly(included gasket) | 1        |
| 2  | BD/BC105. 2-16            | Sealing Gasket                 | 1        |
| 3  | T7-004                    | Control Panel                  | 1        |
| 4  | MSA30LACM(with Accessary) | Compressor with Accessories    | 1        |
| 5  | WPFE30L-L                 | Thermostat                     | 1        |
| 6  | T01. 001                  | Filter                         | 1        |
| 7  | BD/BC105. 0-7             | Compressor Housing Cover       | 1        |
| 8  | T18-4                     | Outer Drain plug               | 1        |
| 9  | T18-5                     | Inner Drain plug               | 1        |
| 10 | BD/BC105. 0-2             | Basket                         | 1        |
| 11 | BD302. 1-10               | Hinge Cover                    | 2        |
| 12 | T06-001                   | Door Hinge                     | 2        |