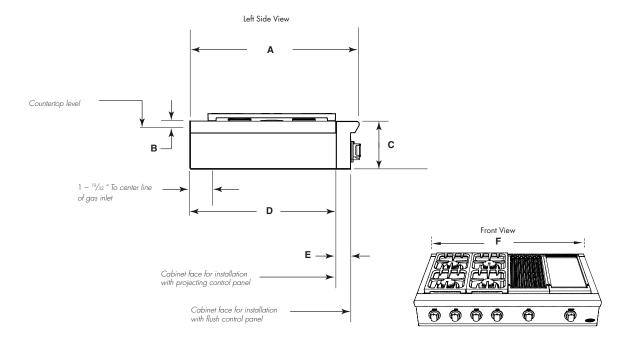

# PROFESSIONAL COOKTOP PRODUCT DIMENSIONS

## CPU-48 Models & CPU-36 Models

| PRC | DUCT DIMENSIONS (INCHES)                                                        |                  |                  |  |
|-----|---------------------------------------------------------------------------------|------------------|------------------|--|
|     |                                                                                 | CPU-48<br>Models | CPU-36<br>Models |  |
| Α   | Overall depth of product                                                        | 28"              | 28"              |  |
| В   | Distance between countertop level and top surface of product (excluding grates) | 5/16"            | 5/16"            |  |
| С   | Height of product                                                               | 8 - 5/16"        | 8 - 5/16"        |  |
| D   | Depth of product (control panel projecting from cabinet face)                   | 24"              | 24"              |  |
| Е   | Depth of control panel                                                          | 2 - 1/2"         | 2 - 1/2"         |  |
| F   | Overall width of product                                                        | 47 - 7/8"        | 35 - 7/8"        |  |