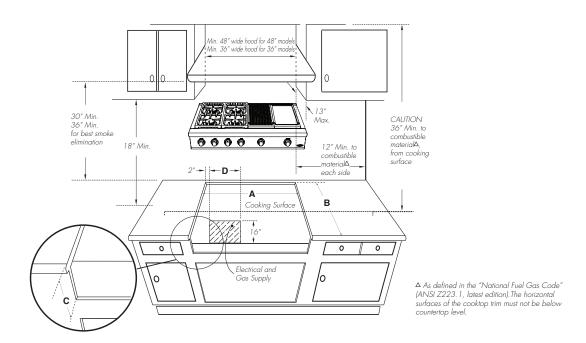

## PROFESSIONAL COOKTOP CABINETRY DIMENSIONS

#### CPU-48 Models & CPU-36 Models

#### CABINETRY DIMENSIONS (INCHES)

|   |                                                                                                        | CPU-48<br>Models | CPU-36<br>Models             |  |
|---|--------------------------------------------------------------------------------------------------------|------------------|------------------------------|--|
| Α | Min. Width of cabinetry opening                                                                        | 48"              | 36"                          |  |
| В | Maximum depth from wall to cabinet face                                                                | 24 " or 26 - ½"* | 24 " or 26 $-\frac{1}{2}$ "* |  |
| С | Height from bottom of cabinet cutout to counter surface                                                | 8"               | 8"                           |  |
| D | Width of electrical and gas supply area                                                                | 17"              | 7"                           |  |
|   | * 24" for installation with projecting control panel, $26 - \frac{1}{2}$ " for installation with flush |                  |                              |  |

<sup>\* 24&</sup>quot; for installation with projecting control panel, 26 –  $\frac{1}{2}$ " for installation with flush control panel.

Product dimensions and specifications are listed as a guide only. For complete installation instructions and specifications, refer to the product Use & Care Guide/Installation Instructions available at www.dcsappliances.com