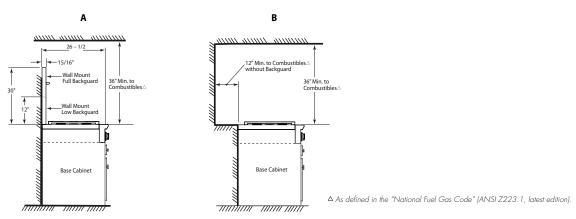

## PROFESSIONAL COOKTOP CABINETRY DIMENSIONS

#### CPU-48 Models & CPU-36 Models

#### CABINETRY DIMENSIONS (INCHES)

|   |                                                                                                        | CPU-48<br>Models | CPU-36<br>Models             |  |
|---|--------------------------------------------------------------------------------------------------------|------------------|------------------------------|--|
| Α | Min. Width of cabinetry opening                                                                        | 48"              | 36"                          |  |
| В | Maximum depth from wall to cabinet face                                                                | 24 " or 26 - ½"* | 24 " or 26 $-\frac{1}{2}$ "* |  |
| С | Height from bottom of cabinet cutout to counter surface                                                | 8"               | 8"                           |  |
| D | Width of electrical and gas supply area                                                                | 17"              | 7"                           |  |
|   | * 24" for installation with projecting control panel, $26 - \frac{1}{2}$ " for installation with flush |                  |                              |  |

<sup>\* 24&</sup>quot; for installation with projecting control panel, 26 –  $\frac{1}{2}$ " for installation with flush control panel.

Product dimensions and specifications are listed as a guide only. For complete installation instructions and specifications, refer to the product Use & Care Guide/Installation Instructions available at www.dcsappliances.com