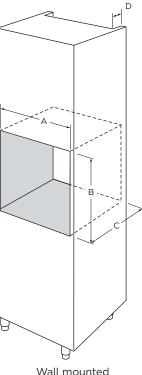

## 24" SINGLE BUILT IN OVEN CABINET DIMENSIONS **OB24SDPX1**

Wall mounted

## **DIMENSIONS INCHES (MM)**

|                                                                                                                                                                           | Under bend                        | Under bench mounted |                                   | Wall mounted |  |
|---------------------------------------------------------------------------------------------------------------------------------------------------------------------------|-----------------------------------|---------------------|-----------------------------------|--------------|--|
| A Min. inside width of cavity                                                                                                                                             | 22 <sup>3</sup> / <sub>64</sub> " | (560)               | 22 <sup>3</sup> ⁄64"              | (560)        |  |
| B Inside height of cavity                                                                                                                                                 | 2317/64"                          | (591)               | 231/32"                           | (585)        |  |
| C Min. inside depth of cavity                                                                                                                                             | 22 7/16" min                      | (570) min           | 22 1/16" min                      | (570) min    |  |
| D Depth of vent for wall mount installation                                                                                                                               |                                   |                     | 1 <sup>31</sup> / <sub>32</sub> " | (50)         |  |
| Fig 1. If you open the oven door, you will see some screw holes. Remember the housing should<br>not be free standing but be secured to the wall and/or adjacent fittings. |                                   |                     |                                   |              |  |