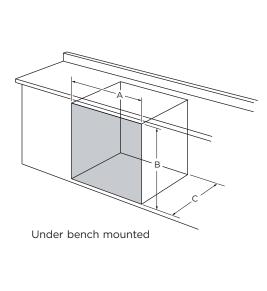

## **DIMENSIONS INCHES (MM)**

|                                                                                                                                                                           | Under bend                        | Under bench mounted |                                   | Wall mounted |  |
|---------------------------------------------------------------------------------------------------------------------------------------------------------------------------|-----------------------------------|---------------------|-----------------------------------|--------------|--|
| A Min. inside width of cavity                                                                                                                                             | 22 <sup>3</sup> / <sub>64</sub> " | (560)               | 22 <sup>3</sup> ⁄64"              | (560)        |  |
| B Inside height of cavity                                                                                                                                                 | 2317/64"                          | (591)               | 231/32"                           | (585)        |  |
| C Min. inside depth of cavity                                                                                                                                             | 22 7/16" min                      | (570) min           | 22 1/16" min                      | (570) min    |  |
| D Depth of vent for wall mount installation                                                                                                                               |                                   |                     | 1 <sup>31</sup> / <sub>32</sub> " | (50)         |  |
| Fig 1. If you open the oven door, you will see some screw holes. Remember the housing should<br>not be free standing but be secured to the wall and/or adjacent fittings. |                                   |                     |                                   |              |  |