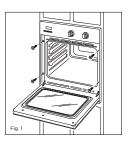

## **DIMENSIONS INCHES (MM)**

|                                                                                                                                                                           | Under bend                        | Under bench mounted |                                   | Wall mounted |  |
|---------------------------------------------------------------------------------------------------------------------------------------------------------------------------|-----------------------------------|---------------------|-----------------------------------|--------------|--|
| A Min. inside width of cavity                                                                                                                                             | 22 <sup>3</sup> / <sub>64</sub> " | (560)               | 22 <sup>3</sup> ⁄64"              | (560)        |  |
| B Inside height of cavity                                                                                                                                                 | 2317/64"                          | (591)               | 231/32"                           | (585)        |  |
| C Min. inside depth of cavity                                                                                                                                             | 22 7/16" min                      | (570) min           | 22 1/16" min                      | (570) min    |  |
| D Depth of vent for wall mount installation                                                                                                                               |                                   |                     | 1 <sup>31</sup> / <sub>32</sub> " | (50)         |  |
| Fig 1. If you open the oven door, you will see some screw holes. Remember the housing should<br>not be free standing but be secured to the wall and/or adjacent fittings. |                                   |                     |                                   |              |  |