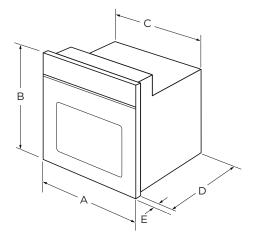

## 24" SINGLE BUILT IN OVEN DIMENSIONS OB24SDPX1

| DIMENSIONS | INCHES | (MM) |
|------------|--------|------|
|------------|--------|------|

| A Overall width                                       |                                 | OB24SDPX1 |  |
|-------------------------------------------------------|---------------------------------|-----------|--|
|                                                       |                                 | (609.5)   |  |
| B Overall height                                      | 24"                             | (609.5)   |  |
| C Width of chassis                                    | 21%" max                        | (556) max |  |
| D Depth of chassis                                    | 22¾" max                        | (560) max |  |
| E Depth of oven frame and control panel (excl. knobs) | <sup>15</sup> / <sub>16</sub> " | (24)      |  |