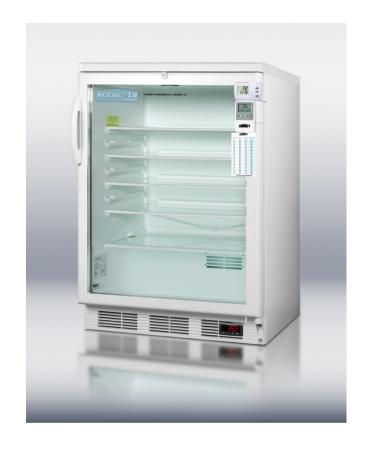

## SCR600LBIMEDSC

33.5" x 23.63" x 23.5" (H x W x D)

ACCUCOLD™ glass door lab refrigerator for built-in use, with digital thermostat, humidity sensor, alarm, lock, self-closing door, and hospital grade plug

## Highlights:

Includes adjustable glass shelves for flexible storage

Commercially approved for use in food service establishments

ACCUCOLD™ all-refrigerator ideally suited for vaccine and pharmaceutical storage

Flexible design allows built-in or freestanding use under counters in 24 inch spaces

| Commercially approved                                                                                                                                | ETL-S Listed and CalCode Compliant                                                                                                          |  |
|------------------------------------------------------------------------------------------------------------------------------------------------------|---------------------------------------------------------------------------------------------------------------------------------------------|--|
| Slim undercounter dimensions                                                                                                                         | Less than 24 inches wide, with a generous 5.5 c.f. of interior capacity                                                                     |  |
| Built-in capable                                                                                                                                     | Make the best use of space by installing your appliance under the counter and flush with other cabinetry                                    |  |
| Fully finished white Allows the unit to be used freestanding cabinet                                                                                 |                                                                                                                                             |  |
| Double pane tempered glass door                                                                                                                      | ed Heat resistant design provides clear view of stored products                                                                             |  |
| Factory installed lock                                                                                                                               | ck Keep contents secure with a front lock on the door                                                                                       |  |
| Self-closing door                                                                                                                                    | or Door closes automatically when opened at angles less than 90°                                                                            |  |
| Alarm with temperature display  Temperature alarm warns of interior fluctuations while providing an external temperature readout on the display door |                                                                                                                                             |  |
| Digital thermostat                                                                                                                                   | Electronic controls for more precise temperature management, with temperature readout and controls externally located for added convenience |  |
| Hospital grade cord                                                                                                                                  | Secure three-pronged cord for added unit safety                                                                                             |  |