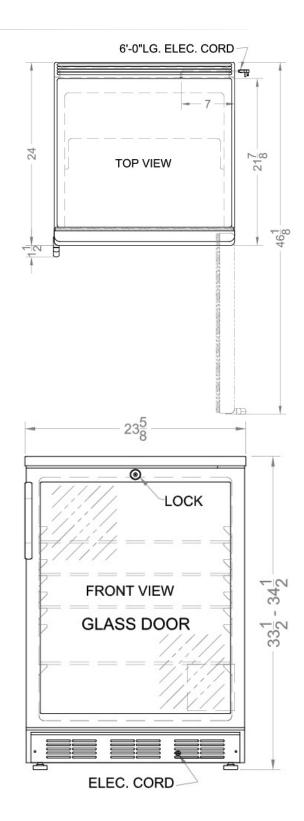

## Specifications:

| Width         23.63*           Depth         23.5'           Capacity         5.5 cu.ft.           Ext Depth with Handle         25.5"           Interior Height 1         26.0"           Interior Width 1         20.75"           Interior Depth 1         17.5"           Height Adjustable         true           Shipping Weight         117.0 lbs.           Canadian Electrical Safety         ULC           Amps         1.3           Voltage/Frequency         115 V AC/60 Hz           US Electrical Safety         UL           Reversible         Factory Reversible           Door Swing         RHD           Shelf Quantity         4           Adjustable Shelf         true           Shelf Type         Glass           Defrost Type         Automatic           Height to Hinge Cap         34.75"           Depth with door at 90°         46.0"           Thermostat Type         Digital           Light         true           Fan Type         Interior and Exterior           High Side PSI         285.0           Freon Type         R134a | Height                     | 33.5 up to 34.5"      |
|-------------------------------------------------------------------------------------------------------------------------------------------------------------------------------------------------------------------------------------------------------------------------------------------------------------------------------------------------------------------------------------------------------------------------------------------------------------------------------------------------------------------------------------------------------------------------------------------------------------------------------------------------------------------------------------------------------------------------------------------------------------------------------------------------------------------------------------------------------------------------------------------------------------------------------------------------------------------------------------------------------------------------------------------------------------------------|----------------------------|-----------------------|
| Capacity 5.5 cu.ft.  Ext Depth with Handle 25.5"  Interior Height 1 26.0"  Interior Width 1 20.75"  Interior Depth 1 17.5"  Height Adjustable true  Shipping Weight 117.0 lbs.  Canadian Electrical Safety ULC  Amps 1.3  Voltage/Frequency 115 V AC/60 Hz  US Electrical Safety UL  Reversible Factory Reversible  Door Swing RHD  Shelf Quantity 4  Adjustable Shelf true  Shelf Type Glass  Defrost Type Automatic  Height to Hinge Cap 34.75"  Depth with door at 90° 46.0"  Thermostat Type Interior and Exterior  High Side PSI 285.0                                                                                                                                                                                                                                                                                                                                                                                                                                                                                                                             | Width                      | 23.63"                |
| Ext Depth with Handle         25.5"           Interior Height 1         26.0"           Interior Width 1         20.75"           Interior Depth 1         17.5"           Height Adjustable         true           Shipping Weight         117.0 lbs.           Canadian Electrical Safety         ULC           Amps         1.3           Voltage/Frequency         115 V AC/60 Hz           US Electrical Safety         UL           Reversible         Factory Reversible           Door Swing         RHD           Shelf Quantity         4           Adjustable Shelf         true           Shelf Type         Glass           Defrost Type         Automatic           Height to Hinge Cap         34.75"           Depth with door at 90°         46.0"           Thermostat Type         Digital           Light         true           Fan Type         Interior and Exterior           High Side PSI         285.0                                                                                                                                       | Depth                      | 23.5"                 |
| Interior Height 1         26.0"           Interior Width 1         20.75"           Interior Depth 1         17.5"           Height Adjustable         true           Shipping Weight         117.0 lbs.           Canadian Electrical Safety         ULC           Amps         1.3           Voltage/Frequency         115 V AC/60 Hz           US Electrical Safety         UL           Reversible         Factory Reversible           Door Swing         RHD           Shelf Quantity         4           Adjustable Shelf         true           Shelf Type         Glass           Defrost Type         Automatic           Height to Hinge Cap         34.75"           Depth with door at 90°         46.0"           Thermostat Type         Digital           Light         true           Fan Type         Interior and Exterior           High Side PSI         285.0                                                                                                                                                                                     | Capacity                   | 5.5 cu.ft.            |
| Interior Width 1 20.75"  Interior Depth 1 17.5"  Height Adjustable true  Shipping Weight 117.0 lbs.  Canadian Electrical Safety ULC  Amps 1.3  Voltage/Frequency 115 V AC/60 Hz  US Electrical Safety UL  Reversible Factory Reversible  Door Swing RHD  Shelf Quantity 4  Adjustable Shelf true  Shelf Type Glass  Defrost Type Automatic  Height to Hinge Cap 34.75"  Depth with door at 90° 46.0"  Thermostat Type Interior and Exterior  High Side PSI 285.0                                                                                                                                                                                                                                                                                                                                                                                                                                                                                                                                                                                                        | Ext Depth with Handle      | 25.5"                 |
| Interior Depth 1 17.5" Height Adjustable true Shipping Weight 117.0 lbs. Canadian Electrical Safety ULC Amps 1.3 Voltage/Frequency 115 V AC/60 Hz US Electrical Safety UL Reversible Factory Reversible Door Swing RHD Shelf Quantity 4 Adjustable Shelf true Shelf Type Glass Defrost Type Automatic Height to Hinge Cap 34.75" Depth with door at 90° 46.0" Thermostat Type Digital Light true Fan Type Interior and Exterior High Side PSI 285.0                                                                                                                                                                                                                                                                                                                                                                                                                                                                                                                                                                                                                     | Interior Height 1          | 26.0"                 |
| Height Adjustable true  Shipping Weight 117.0 lbs.  Canadian Electrical Safety ULC  Amps 1.3  Voltage/Frequency 115 V AC/60 Hz  US Electrical Safety UL  Reversible Factory Reversible  Door Swing RHD  Shelf Quantity 4  Adjustable Shelf true  Shelf Type Glass  Defrost Type Automatic  Height to Hinge Cap 34.75"  Depth with door at 90° 46.0"  Thermostat Type Digital  Light true  Fan Type Interior and Exterior  High Side PSI 285.0                                                                                                                                                                                                                                                                                                                                                                                                                                                                                                                                                                                                                           | Interior Width 1           | 20.75"                |
| Shipping Weight 117.0 lbs.  Canadian Electrical Safety ULC  Amps 1.3  Voltage/Frequency 115 V AC/60 Hz  US Electrical Safety UL  Reversible Factory Reversible  Door Swing RHD  Shelf Quantity 4  Adjustable Shelf true  Shelf Type Glass  Defrost Type Automatic  Height to Hinge Cap 34.75"  Depth with door at 90° 46.0"  Thermostat Type Digital  Light true  Fan Type Interior and Exterior  High Side PSI 285.0                                                                                                                                                                                                                                                                                                                                                                                                                                                                                                                                                                                                                                                   | Interior Depth 1           | 17.5"                 |
| Canadian Electrical Safety  Amps  1.3  Voltage/Frequency  US Electrical Safety  UL  Reversible  Door Swing  Shelf Quantity  Adjustable Shelf  Shelf Type  Glass  Defrost Type  Automatic  Height to Hinge Cap  Depth with door at 90°  Thermostat Type  Light  Fan Type  ULC  Factory Reversible  Automatic  4  4  4  4  4  4  4  Adjustable Shelf  true  Shelf Type  Glass  Defrost Type  Automatic  Height to Hinge Cap  Depth with door at 90°  Thermostat Type  Digital  Light  true  Fan Type  Interior and Exterior  High Side PSI  285.0                                                                                                                                                                                                                                                                                                                                                                                                 | Height Adjustable          | true                  |
| Amps 1.3  Voltage/Frequency 115 V AC/60 Hz  US Electrical Safety UL  Reversible Factory Reversible  Door Swing RHD  Shelf Quantity 4  Adjustable Shelf true Shelf Type Glass Defrost Type Automatic Height to Hinge Cap 34.75" Depth with door at 90° Thermostat Type Digital Light true Fan Type Interior and Exterior High Side PSI 285.0                                                                                                                                                                                                                                                                                                                                                                                                                                                                                                                                                                                                                                                                                                                             | Shipping Weight            | 117.0 lbs.            |
| Voltage/Frequency US Electrical Safety UL Reversible Factory Reversible Door Swing RHD Shelf Quantity 4 Adjustable Shelf true Shelf Type Glass Defrost Type Automatic Height to Hinge Cap 34.75" Depth with door at 90° Thermostat Type Light Fan Type Interior and Exterior High Side PSI 285.0                                                                                                                                                                                                                                                                                                                                                                                                                                                                                                                                                                                                                                                                                                                                                                        | Canadian Electrical Safety | ULC                   |
| US Electrical Safety  Reversible  Door Swing  Shelf Quantity  Adjustable Shelf  Shelf Type  Glass  Defrost Type  Automatic  Height to Hinge Cap  Depth with door at 90°  Thermostat Type  Light  Fan Type  High Side PSI  Factory Reversible  Factory Reversible  Automatic  Adjustable Shelf  true  Shelf Type  Glass  Automatic  46.0°  Thermostat Type  Digital  Light  true  Fan Type  Interior and Exterior  High Side PSI  285.0                                                                                                                                                                                                                                                                                                                                                                                                                                                                                                                                                                                                                                  | Amps                       | 1.3                   |
| Reversible Factory Reversible Door Swing RHD Shelf Quantity 4 Adjustable Shelf true Shelf Type Glass Defrost Type Automatic Height to Hinge Cap 34.75" Depth with door at 90° 46.0" Thermostat Type Digital Light true Fan Type Interior and Exterior High Side PSI 285.0                                                                                                                                                                                                                                                                                                                                                                                                                                                                                                                                                                                                                                                                                                                                                                                               | Voltage/Frequency          | 115 V AC/60 Hz        |
| Door Swing RHD  Shelf Quantity 4  Adjustable Shelf true  Shelf Type Glass  Defrost Type Automatic  Height to Hinge Cap 34.75"  Depth with door at 90° 46.0"  Thermostat Type Digital  Light true  Fan Type Interior and Exterior  High Side PSI 285.0                                                                                                                                                                                                                                                                                                                                                                                                                                                                                                                                                                                                                                                                                                                                                                                                                   | US Electrical Safety       | UL                    |
| Shelf Quantity 4 Adjustable Shelf true Shelf Type Glass Defrost Type Automatic Height to Hinge Cap 34.75" Depth with door at 90° 46.0" Thermostat Type Digital Light true Fan Type Interior and Exterior High Side PSI 285.0                                                                                                                                                                                                                                                                                                                                                                                                                                                                                                                                                                                                                                                                                                                                                                                                                                            | Reversible                 | Factory Reversible    |
| Adjustable Shelf true Shelf Type Glass Defrost Type Automatic Height to Hinge Cap 34.75" Depth with door at 90° 46.0" Thermostat Type Digital Light true Fan Type Interior and Exterior High Side PSI 285.0                                                                                                                                                                                                                                                                                                                                                                                                                                                                                                                                                                                                                                                                                                                                                                                                                                                             | Door Swing                 | RHD                   |
| Shelf Type Glass  Defrost Type Automatic  Height to Hinge Cap 34.75"  Depth with door at 90° 46.0"  Thermostat Type Digital  Light true  Fan Type Interior and Exterior  High Side PSI 285.0                                                                                                                                                                                                                                                                                                                                                                                                                                                                                                                                                                                                                                                                                                                                                                                                                                                                            | Shelf Quantity             | 4                     |
| Defrost Type Automatic Height to Hinge Cap 34.75" Depth with door at 90° 46.0" Thermostat Type Digital Light true Fan Type Interior and Exterior High Side PSI 285.0                                                                                                                                                                                                                                                                                                                                                                                                                                                                                                                                                                                                                                                                                                                                                                                                                                                                                                    | Adjustable Shelf           | true                  |
| Height to Hinge Cap 34.75"  Depth with door at 90° 46.0"  Thermostat Type Digital  Light true  Fan Type Interior and Exterior  High Side PSI 285.0                                                                                                                                                                                                                                                                                                                                                                                                                                                                                                                                                                                                                                                                                                                                                                                                                                                                                                                      | Shelf Type                 | Glass                 |
| Depth with door at 90° 46.0"  Thermostat Type Digital  Light true  Fan Type Interior and Exterior  High Side PSI 285.0                                                                                                                                                                                                                                                                                                                                                                                                                                                                                                                                                                                                                                                                                                                                                                                                                                                                                                                                                  | Defrost Type               | Automatic             |
| Thermostat Type Digital Light true Fan Type Interior and Exterior High Side PSI 285.0                                                                                                                                                                                                                                                                                                                                                                                                                                                                                                                                                                                                                                                                                                                                                                                                                                                                                                                                                                                   | Height to Hinge Cap        | 34.75"                |
| Light true Fan Type Interior and Exterior High Side PSI 285.0                                                                                                                                                                                                                                                                                                                                                                                                                                                                                                                                                                                                                                                                                                                                                                                                                                                                                                                                                                                                           | Depth with door at 90°     | 46.0"                 |
| Fan Type Interior and Exterior High Side PSI 285.0                                                                                                                                                                                                                                                                                                                                                                                                                                                                                                                                                                                                                                                                                                                                                                                                                                                                                                                                                                                                                      | Thermostat Type            | Digital               |
| High Side PSI 285.0                                                                                                                                                                                                                                                                                                                                                                                                                                                                                                                                                                                                                                                                                                                                                                                                                                                                                                                                                                                                                                                     | Light                      | true                  |
| • • • • • • • • • • • • • • • • • • • •                                                                                                                                                                                                                                                                                                                                                                                                                                                                                                                                                                                                                                                                                                                                                                                                                                                                                                                                                                                                                                 | Fan Type                   | Interior and Exterior |
| Freon Type R134a                                                                                                                                                                                                                                                                                                                                                                                                                                                                                                                                                                                                                                                                                                                                                                                                                                                                                                                                                                                                                                                        | High Side PSI              | 285.0                 |
|                                                                                                                                                                                                                                                                                                                                                                                                                                                                                                                                                                                                                                                                                                                                                                                                                                                                                                                                                                                                                                                                         | Freon Type                 | R134a                 |
| Level Legs Quantity 4                                                                                                                                                                                                                                                                                                                                                                                                                                                                                                                                                                                                                                                                                                                                                                                                                                                                                                                                                                                                                                                   | Level Legs Quantity        | 4                     |
| Low Side PSI 70.0                                                                                                                                                                                                                                                                                                                                                                                                                                                                                                                                                                                                                                                                                                                                                                                                                                                                                                                                                                                                                                                       | Low Side PSI               | 70.0                  |
| Freon Oz 1.8                                                                                                                                                                                                                                                                                                                                                                                                                                                                                                                                                                                                                                                                                                                                                                                                                                                                                                                                                                                                                                                            | Freon Oz                   | 1.8                   |
| Compressor Warranty 5 Years                                                                                                                                                                                                                                                                                                                                                                                                                                                                                                                                                                                                                                                                                                                                                                                                                                                                                                                                                                                                                                             | Compressor Warranty        | 5 Years               |
| Parts/Labor Warranty 1 Year                                                                                                                                                                                                                                                                                                                                                                                                                                                                                                                                                                                                                                                                                                                                                                                                                                                                                                                                                                                                                                             | Parts/Labor Warranty       | 1 Year                |
| Sanitation ETL-S                                                                                                                                                                                                                                                                                                                                                                                                                                                                                                                                                                                                                                                                                                                                                                                                                                                                                                                                                                                                                                                        | Sanitation                 | ETL-S                 |