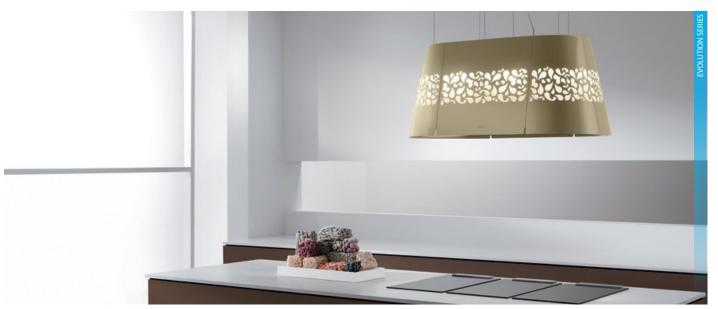

## **JULIETTE**

Juliette is characterized by gentle oval curves, leading to a more leisurely pace and style. Beautifully cut designs and flowing ambient light bring to life the flowing scenery, vibrant scents and romantic interludes of the French country-side. A masterfully crafted symbol that embodies a taste of the good life.

**EVOLUTION SERIES HOOD** 