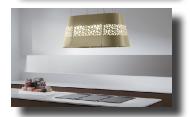

## **JULIETTE**

Juliette is characterized by gentle oval curves, leading to a more leisurely pace and style. Beautifully cut designs and flowing ambient light bring to life the flowing scenery, vibrant scents and romantic interludes of the French country-side. A masterfully crafted symbol that embodies a taste of the good life.

**EVOLUTION SERIES HOOD** 