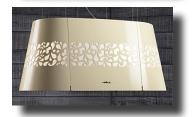

## **JULIETTE**

Juliette is characterized by gentle oval curves, leading to a more leisurely pace and style. Beautifully cut designs and flowing ambient light bring to life the flowing scenery, vibrant scents and romantic interludes of the French country-side. A masterfully crafted symbol that embodies a taste of the good life.

**EVOLUTION SERIES HOOD** 