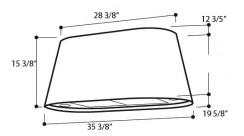

| FEATURES                   |                                                                             |            |          |
|----------------------------|-----------------------------------------------------------------------------|------------|----------|
| Controls                   | Soft Touch, Push Buttons                                                    |            |          |
| Illumination               | 2, 20 Watt Halogen Lamps (Bulbs Included)<br>1 Light Intensity              |            |          |
| Installation Type          | Recirculating Only                                                          |            |          |
| Blower Type                | 350 CFM, 3-Speed Internal                                                   |            |          |
| Blower Performance         | Speed 1, 110 CFM, 0.3 Sones                                                 |            |          |
|                            | Speed 2, 220 CFM, 2.1 Sones                                                 |            |          |
|                            | Speed 3, 350 CFM, 3.8 Sones                                                 |            |          |
| Filter Type                | 1, Dishwasher-Safe, Anodized Aluminium Mesh &<br>1, Long Life Carbon Filter |            |          |
| Standard Ceiling Height    | Range 6'10" - 11'8"                                                         |            |          |
| Electrical                 | 120V - 60 Hz<br>200 Watt at 1.7 Amps                                        |            |          |
|                            |                                                                             |            |          |
| ACCESSORIES                |                                                                             | CODE       | MODEL    |
| High Ceiling Extension Kit | Optional<br>Ceiling Heights Range 6' 10" - 23' 5"                           | KIT01921   | EXXEEKSS |
|                            |                                                                             |            |          |
| MODELS                     | DIMENSIONS                                                                  | CODE       | MODEL    |
| Juliette 36" Pearl         | (35 <sup>3/8</sup> "W x 19 <sup>5/8</sup> "D x 15 <sup>3/8</sup> "H)        | PRF0013627 | EJL536PE |