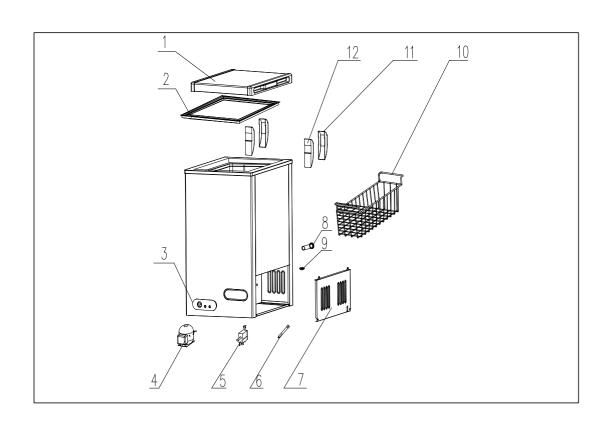

Explosion View and Parts List- CF65

| No | Code                    | Description                    | Qty/unit |
|----|-------------------------|--------------------------------|----------|
| 1  | BD/BC65. 2              | Door Assembly(included gasket) | 1        |
| 2  | BD/BC65. 2-16           | Sealing Gasket                 | 1        |
| 3  | T7-004                  | Control Panel                  | 1        |
| 4  | DK25BZ (With Accessary) | Compressor with Accessories    | 1        |
| 5  | WPFE30L-L               | Thermostat                     | 1        |
| 6  | T01. 001                | Filter                         | 1        |
| 7  | BD/BC105. 0-7           | Compressor apartment Cover     | 1        |
| 8  | T18-4                   | Outter Drain plug              | 1        |
| 9  | T18-5                   | Inner Drain plug               | 1        |
| 10 | BD/BC65. 0-2            | Basket                         | 1        |
| 11 | BD302. 1-10             | Hinge Cover                    | 2        |
| 12 | T06-001                 | Door Hinge                     | 2        |