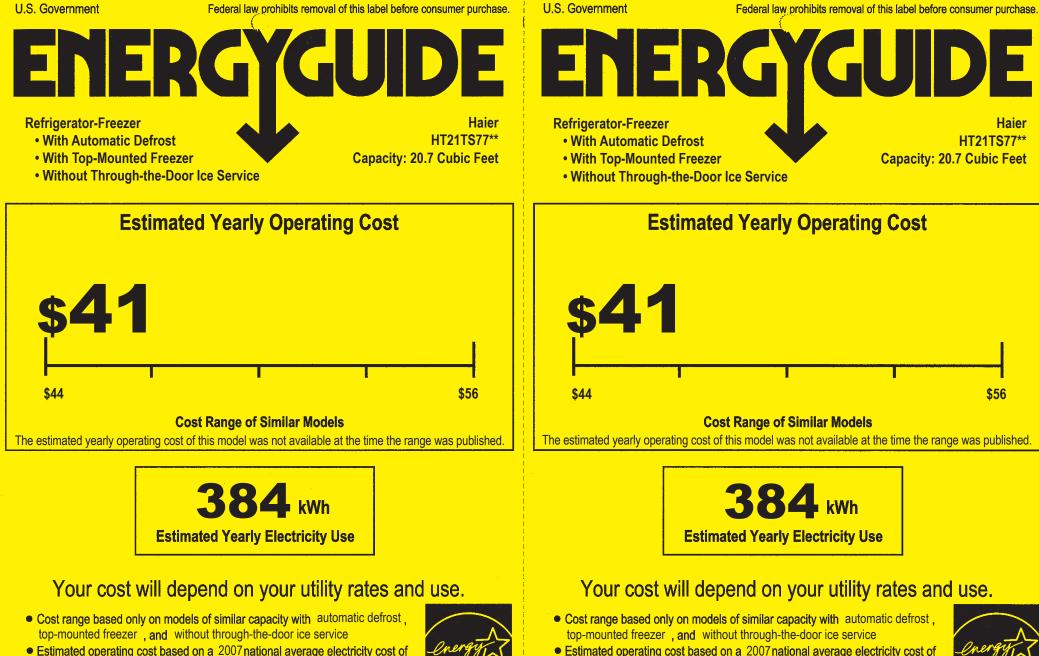

## 10.65 cents per kWh. • For more information, visit www.ftc.gov/appliances. 0060515266

Energy STAR

10.65 cents per kWh.
For more information, visit www.ftc.gov/appliances.
0060515266

ENERGY STAR

exceeds the Government of Canada's high efficiency levels. Use the EnerGuide rating to determine how this appliance compares to other similar models.