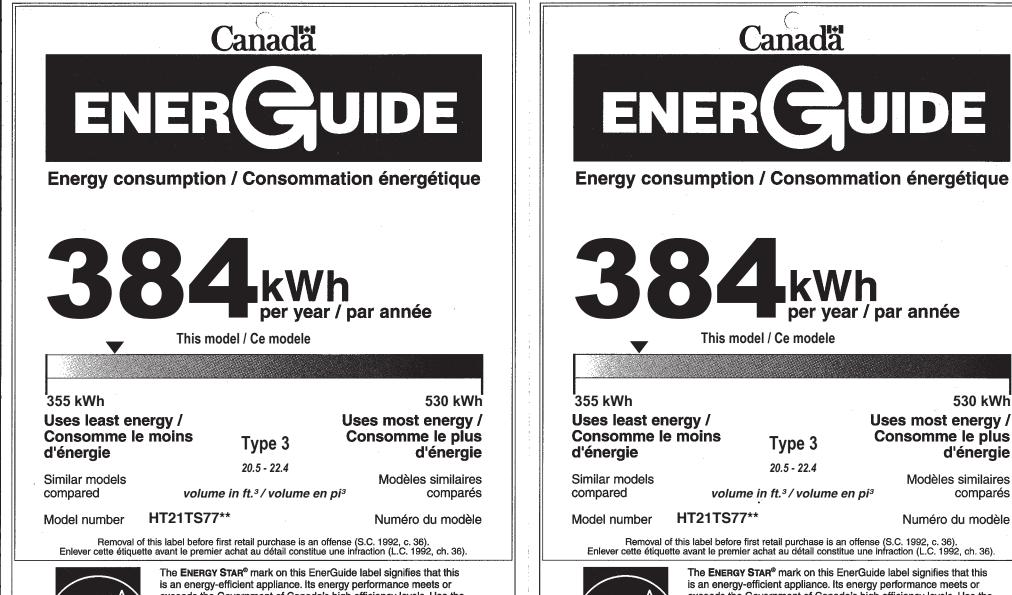

## 10.65 cents per kWh. • For more information, visit www.ftc.gov/appliances. 0060515266

Energy STAR

10.65 cents per kWh.
For more information, visit www.ftc.gov/appliances.
0060515266

ENERGY STAR

exceeds the Government of Canada's high efficiency levels. Use the EnerGuide rating to determine how this appliance compares to other similar models.

La marque ENERGY STAR® sur cette étiquette ÉnerGuide signifie que l'appareil est éconergétique et que son rendement énergétique satisfait ou dépasse les niveaux de haute efficacité du gouvernement du Canada. Utilisez la cote ÉnerGuide afin de comparer le rendement de l'appareil avec celui d'autres modèles similaires. 0060515266

exceeds the Government of Canada's high efficiency levels. Use the EnerGuide rating to determine how this appliance compares to other similar models. La marque ENERGY STAR® sur cette étiquette ÉnerGuide signifie que l'appareil est éconergétique et que son rendement énergétique

satisfait ou dépasse les niveaux de haute efficacité du gouvernement du Canada. Utilisez la cote ÉnerGuide afin de comparer le rendement de l'appareil avec celui d'autres modèles similaires. 0060515266