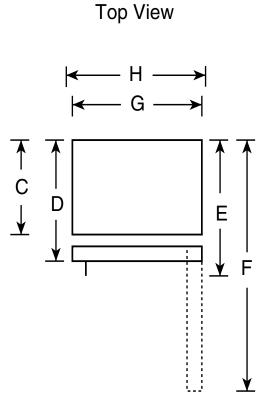

### Dimensions and Installation Information (in inches)

| Overall<br>Dimensions | Height to top of hinge (in.) A                           | 60     |
|-----------------------|----------------------------------------------------------|--------|
|                       | Height to top of case (in.) <b>B</b>                     | 59-5/8 |
|                       | Case depth without door (in.) <b>C</b>                   | 27     |
|                       | Case depth less door handle (in.) <b>D</b>               | NA     |
|                       | Case depth with door handle (in.) <b>E</b>               | 29-5/8 |
|                       | Depth with fresh food door open 90° (in.) <b>F</b>       | 50-1/2 |
|                       | Width (in.) <b>G</b>                                     | 23-1/4 |
|                       | Width with door open 90° inc. door handle (in.) <b>H</b> | 24     |
| Air<br>Clearances     | Each side (in.)                                          | 1      |
|                       | Top (in.)                                                | 4      |
|                       | Back (in.)                                               | 3      |

Front View

For answers to your Monogram,® GE Profile™ or GE® appliance questions, visit our website at geappliances.com or call GE Answer Center® service, 800.626.2000.