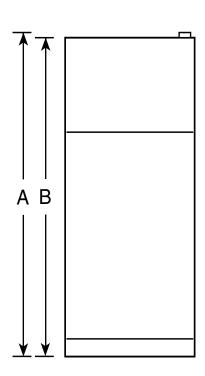

### Dimensions and Installation Information (in inches)

| Overall<br>Dimensions | Height to top of hinge (in.) A                           | 60     |
|-----------------------|----------------------------------------------------------|--------|
|                       | Height to top of case (in.) <b>B</b>                     | 59-5/8 |
|                       | Case depth without door (in.) <b>C</b>                   | 27     |
|                       | Case depth less door handle (in.) <b>D</b>               | NA     |
|                       | Case depth with door handle (in.) <b>E</b>               | 29-5/8 |
|                       | Depth with fresh food door open 90° (in.) <b>F</b>       | 50-1/2 |
|                       | Width (in.) <b>G</b>                                     | 23-1/4 |
|                       | Width with door open 90° inc. door handle (in.) <b>H</b> | 24     |
| Air<br>Clearances     | Each side (in.)                                          | 1      |
|                       | Top (in.)                                                | 4      |
|                       | Back (in.)                                               | 3      |

Front View

For answers to your Monogram,® GE Profile™ or GE® appliance questions, visit our website at geappliances.com or call GE Answer Center® service, 800.626.2000.