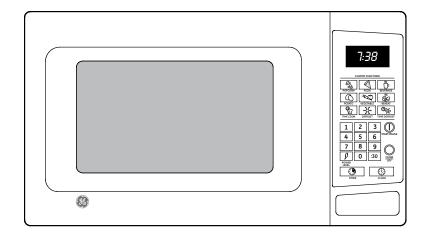

# JES0738DP

# GE® 0.7 Cu. Ft. Capacity Countertop Microwave Oven

### JES0738DP

## GE® 0.7 Cu. Ft. Capacity Countertop Microwave Oven

#### Features and Benefits

- 0.7 cu. ft. capacity 700 Watts (IEC-705 test procedure)
- Convenience cooking controls One-touch cooking controls make operation fast and easy
- Auto & time defrost Simply enter the weight of the food, and the oven automatically sets the optimal defrosting time and power level or set your desired time for defrosting
- Turntable Rotates food throughout the cooking cycle for even cooking results
- Control lockout Provides peace of mind by locking the oven and preventing accidental activation
- Kitchen timer Oven timer can be set to countdown a specific amount of minutes to help watch the time for you
- Model JES0738DPWW White
- Model JES0738DPBB Black