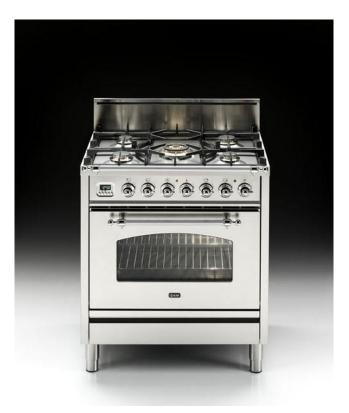

## #12 Ilve Appliances

Designed for small spaces, the company's Majestic ranges now come in 24- and 30-inch all-gas models. Both units feature one 15,500 BTU and two 10,500 BTU Rapid Burners, and one or two 7,000 BTU Semi-Rapid Burners. A full-size warming drawer is standard. Seven colors are available. <u>www.ilveappliances.com</u>.