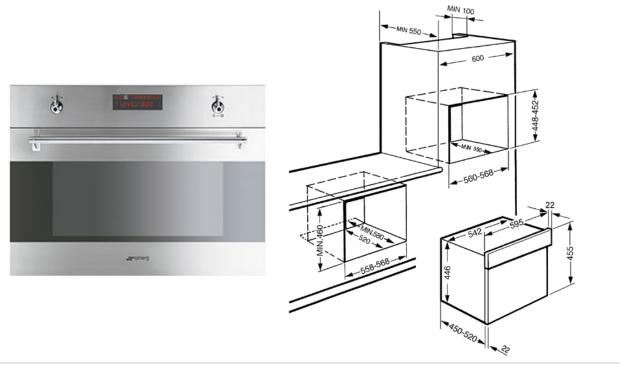

60CM (approx. 24") built-in speed oven with 1000W microwave, stainless steel

EAN13: 8017709154042

• 10 cooking modes • Exclusive Classic design • Finger-print proof stainless steel finish • Ergonomic control knobs • Stainless steel cavity . Digital LED display . Time-setting options: Start & Stop . End of cooking time acoustic alarm . Automatic oven/microwave switch-off when door is open • True European Convection cooking (can also be combined with microwave) • 12 5/8 size glass turntable • Temperature range 122°F - 428°F • Cooling fan • Defrost programmed by weight or by time • Microwave pizza cooking function • Child safe control lock • Microwave screen protection • 1 x 20W halogen light (illuminates when door is opened) • Oven capacity: 1.20 Cu.Ft. • Microwave Power: 1850 W • Microwave effective power: 1000 W • Nominal power: 3.40 kW • Amps @ 240V: 30 • Standard Accessories: • 3 metal racks, 1 large grid, 1 glass tray • 1 special crisp plate • Please note that this speed oven may be installed in a wall cabinet that is a minimum of 22" wide. Trim kits are available for wider wall cabinets. Please contact Smeg USA sales office for further information.