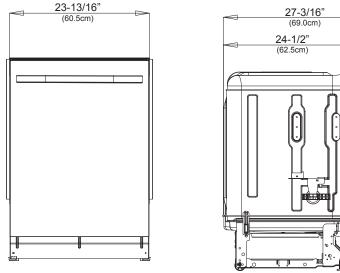

## Dishwasher

## PRODUCT MODEL NUMBERS

DWL2825 DWL3025 DWL3525 DWL4035 DWL7075

**Electrical:** A 115 Volt, 60 Hz., AC only 15 or 20 amp fused, grounded electrical supply is required. It is recommended that a separate circuit serving only your dishwasher be provided. Use a circuit that cannot be turned off by a switch. Do not use an extension cord.

Water Supply: A hot water supply with water pressure of between 30 and 120 psi (207 - 827 kPa) is required to operate dishwasher. Inlet water temperature of 120° (49°C) at dishwasher is recommended. If you have questions about your water pressure, call a licensed, qualified plumber.

**Drain:** Drain connection must be within 12 ft (370cm) of unit, with a minimum height of 20 (50cm) inches from floor.

## **OVERALL DIMENSIONS**



Note: Not all models have pull handle.



## **CABINET OPENING DIMENSIONS**