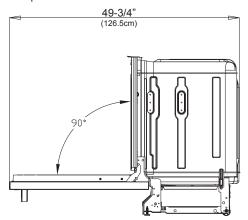

EL NUMBERS

DWL2825 DWL3025 DWL3525 DWL4035 DWL7075

**Electrical:** A 115 Volt, 60 Hz., AC only 15 or 20 amp fused, grounded electrical supply is required. It is recommended that a separate circuit serving only your dishwasher be provided. Use a circuit that cannot be turned off by a switch. Do not use an extension cord.

Water Supply: A hot water supply with water pressure of between 30 and 120 psi (207 - 827 kPa) is required to operate dishwasher. Inlet water temperature of 120° (49°C) at dishwasher is recommended. If you have questions about your water pressure, call a licensed, qualified plumber.

**Drain:** Drain connection must be within 12 ft (370cm) of unit, with a minimum height of 20 (50cm) inches from floor.

## **OVERALL DIMENSIONS**



Note: Not all models have pull handle.



## **CABINET OPENING DIMENSIONS**