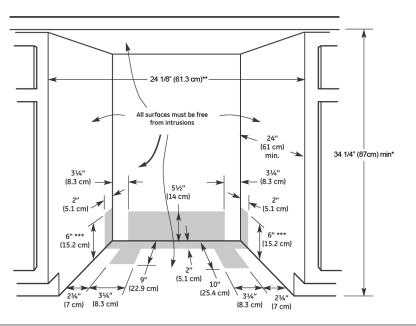

WL4035 DWL7075

**Electrical:** A 115 Volt, 60 Hz., AC only 15 or 20 amp fused, grounded electrical supply is required. It is recommended that a separate circuit serving only your dishwasher be provided. Use a circuit that cannot be turned off by a switch. Do not use an extension cord.

Water Supply: A hot water supply with water pressure of between 30 and 120 psi (207 - 827 kPa) is required to operate dishwasher. Inlet water temperature of 120° (49°C) at dishwasher is recommended. If you have questions about your water pressure, call a licensed, qualified plumber.

**Drain:** Drain connection must be within 12 ft (370cm) of unit, with a minimum height of 20 (50cm) inches from floor.

## **OVERALL DIMENSIONS**



Note: Not all models have pull handle.



## **CABINET OPENING DIMENSIONS**