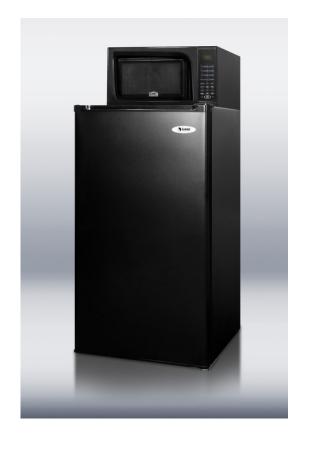

## MRF40B

43.63" x 18.75" x 18.63" (H x W x D)

Compact refrigerator-freezer-microwave combination in slim width and black exterior

## Highlights:

Refrigerator-freezer with touchpad microwave fully assembled in one piece

Less than 19" wide

Allocator box limits power consumption for safer use

All black exterior

| Thin-line design                 | Just under 19" wide for an easy fit in any tight spot                                                                                             |
|----------------------------------|---------------------------------------------------------------------------------------------------------------------------------------------------|
| CM40B<br>refrigerator-freezer    | Manual defrost with a drop-down freezer cover                                                                                                     |
| SUMMIT SM902BL<br>microwave      | Touchpad controls with one-touch cook options                                                                                                     |
| Allocator box                    | Plug the refrigerator, microwave, and a third appliance into this allocator box for safe operation that limits total power consumption to 10 amps |
| Reversible door                  | Keep your options flexible with a reversible door on the refrigerator                                                                             |
| Ships fully assembled in one box | No assembly required before use                                                                                                                   |
| 100% CFC Free                    | Environmentally friendly design with no ozone-damaging chemicals                                                                                  |