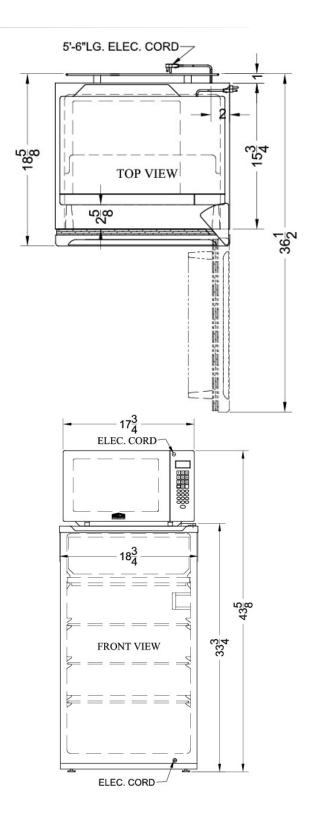

## MRF40B

43.63" x 18.75" x 18.63" (H x W x D)

Compact refrigerator-freezer-microwave combination in slim width and black exterior

## Specifications:

| Height                      | 43.63"         |
|-----------------------------|----------------|
| Width                       | 18.75"         |
| Depth                       | 18.63"         |
| Capacity                    | 3.9 cu.ft.     |
| US Electrical Safety        | UL             |
| Voltage/Frequency           | 115 V AC/60 Hz |
| Reversible                  | Yes            |
| Door Swing                  | RHD            |
| Shelf Quantity              | 3              |
| Shelf Type                  | Wire           |
| Crisper Cover Type          | Glass          |
| Full Door Shelf Quantity    | 1              |
| Half Door Shelf Quantity    | 2              |
| Defrost Type                | Manual         |
| Depth with door at 90°      | 36.5"          |
| Digital Display             | true           |
| Specialized Cooking Buttons | true           |
| Control Pad Type            | Digital        |
| Condensor Location          | Rear of Unit   |
| Thermostat Type             | Dial           |
| Freon Type                  | R134a          |
| Level Legs Quantity         | 2              |
| Parts/Labor Warranty        | 1 Year         |
| Compressor Warranty         | 5 Years        |