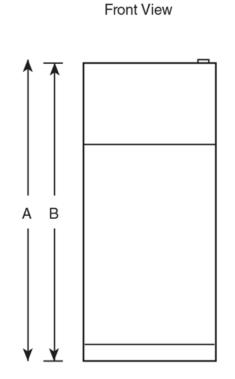

### **Dimensions and Installation Information**

| Overall<br>Dimensions | Height to top of hinge (in.) A                               | 67-3/8 |
|-----------------------|--------------------------------------------------------------|--------|
|                       | Height to top of case (in.) <b>B</b>                         | 66-7/8 |
|                       | Case depth without door (in.) C                              | 26-3/4 |
|                       | Case depth less door handle (in.) D                          | 30-1/2 |
|                       | Case depth with door handle (in.) E                          | 32-3/8 |
|                       | Depth with fresh food door open 90 $^{\circ}$ (in.) <b>F</b> | 56-3/8 |
|                       | Width (in.) G                                                | 28     |
|                       | Width with door open $90^\circ$ inc. door handle (in.) H     | 30-3/4 |
| Air<br>Clearances     | Each side (in.)                                              | 3/4    |
|                       | Top (in.)                                                    | 1      |
|                       | Back (in.)                                                   | 2      |
|                       |                                                              |        |