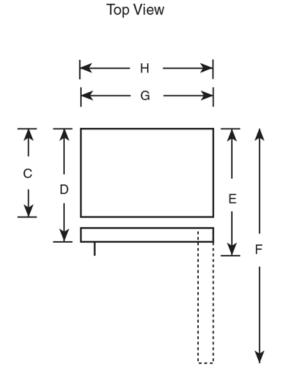

### **Dimensions and Installation Information**

| Overall<br>Dimensions | Height to top of hinge (in.) A                               | 67-3/8 |
|-----------------------|--------------------------------------------------------------|--------|
|                       | Height to top of case (in.) <b>B</b>                         | 66-7/8 |
|                       | Case depth without door (in.) C                              | 26-3/4 |
|                       | Case depth less door handle (in.) D                          | 30-1/2 |
|                       | Case depth with door handle (in.) E                          | 32-3/8 |
|                       | Depth with fresh food door open 90 $^{\circ}$ (in.) <b>F</b> | 56-3/8 |
|                       | Width (in.) G                                                | 28     |
|                       | Width with door open $90^\circ$ inc. door handle (in.) H     | 30-3/4 |
| Air<br>Clearances     | Each side (in.)                                              | 3/4    |
|                       | Top (in.)                                                    | 1      |
|                       | Back (in.)                                                   | 2      |
|                       |                                                              |        |