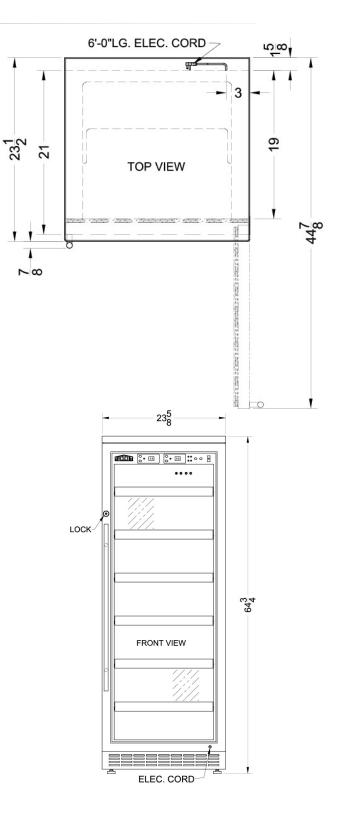

## Specifications:

| Height               | 64.25"         |
|----------------------|----------------|
| Width                | 23.63"         |
| Depth                | 24.0"          |
| Shipping Weight      | 180.0 lbs.     |
| Weight               | 167.0 lbs.     |
| Amps                 | 2.18           |
| Voltage/Frequency    | 115 V AC/60 Hz |
| US Electrical Safety | UL             |
| Reversible           | No             |
| Door Swing           | RHD            |
| Shelf Quantity       | 6              |
| Shelf Type           | Wood           |
| Wine Bottle Holder   | true           |
| Defrost Type         | Automatic      |
| Thermostat Type      | Digital        |
| Light                | true           |
| Freon Type           | R134a          |
| Parts/Labor Warranty | 1 Year         |
| Compressor Warranty  | 5 Years        |