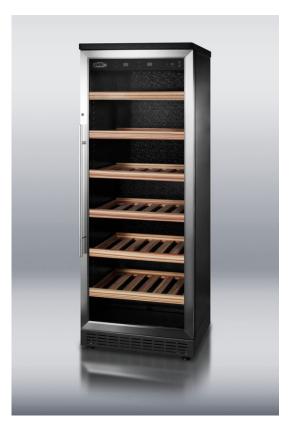

## SWC1545

## 64.25" x 23.63" x 24.0" (H x W x D)

Full-sized counter depth wine cellar with two temperature zones

Highlights:

Two temperature zones for ideal storage of red and white wine

Sliding wooden shelves hold bottles with classic style

Heat resistant glass door provides an elegant view of your collection

Two digital thermostats offer precise and convenient temperature control

| Dual temperature zone                     | Store white and sparkling wines at a cooler temperature on lower shelves while red sits above for longer preservation                                    |
|-------------------------------------------|----------------------------------------------------------------------------------------------------------------------------------------------------------|
| Two precison digital thermostats          | Easy and accurate temperature management to keep reds and whites under the right conditions                                                              |
| Automatic defrost                         | Simplify maintenance by letting the appliance defrost itself                                                                                             |
| Glass door with stainless steel trim      | Heat resistant glass door provides full view of stored collection                                                                                        |
| Wooden shelves                            | Slide-out wooden shelves for proper bottle storage                                                                                                       |
| Fully finished black cabinet              | Textured finish for added style                                                                                                                          |
| Professional<br>stainless steel<br>handle | Elegant look in brushed stainless steel                                                                                                                  |
| Factory installed lock                    | Mounted on the door for true convenience                                                                                                                 |
| 100% CFC free                             | Environmentally friendly design does not contain ozone-damaging chemicals                                                                                |
| Temperature range                         | Upper zone for reds has a temperature range of 10° C/50° F to 18° C/64° F; Lower zone stores whites and sparkling wine between 5° C/41° F to 10° C/50° F |