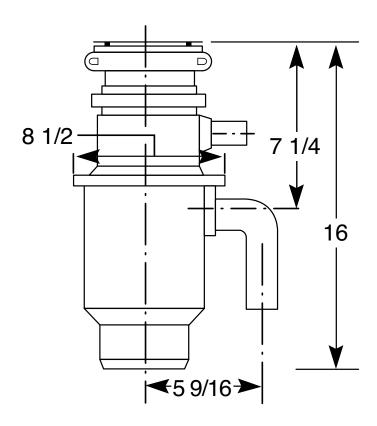

### **Disposall® Food Waste Disposer Dimensions (in inches)**

| Inlet/Outlet Diameters          |       |
|---------------------------------|-------|
| Dishwasher inlet diameter (in.) | 3/4   |
| Drain outlet diameter (in.)     | 1-1/2 |