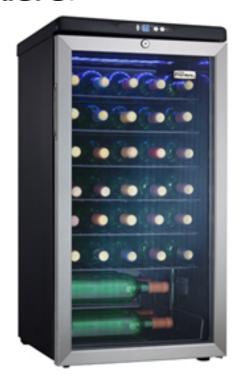

### **Features**

35 bottle free standing wine cooler

Programmable temperature range of 6°C 14°C (42.8°F - 57.2°F)

Easily accessible external digital thermostat

Interior light for attractive display

6 full width wire shelves

Tempered glass door with stainless steel trim

All black interior emulates traditional wine cellars