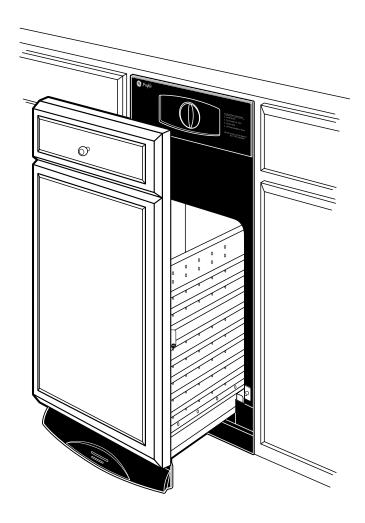

## **Features and Benefits**

- Fully Integrated Door for Custom Panels Allows the compactor to virtually disappear into the cabinetry with a slide-in custom panel available from any cabinetmaker
- Hidden Controls The controls are hidden behind the compactor door, lending a beautiful designer appearance
- Built-In Only The compactor is built-in to adjacent cabinetry for an upscale appearance
- 1.4 Cu. Ft. Capacity Provides plenty of room for waste items or recyclables
- 1/3 HP Motor Powerful motor provides maximum compacting power
- Removable Key Lock Provides added safety by assuring the drawer remains locked during use
- Toe Pedal Opener Hands-free toe pedal drawer makes it easy to open and load
- Automatic Anti-Jam Operation is easy and reliable, even with a challenging load
- Rear Wheels Allow easy movement and installation
- Removable Drawer Makes it simple to empty and clean
- Model GCG1700RII Requires custom panel