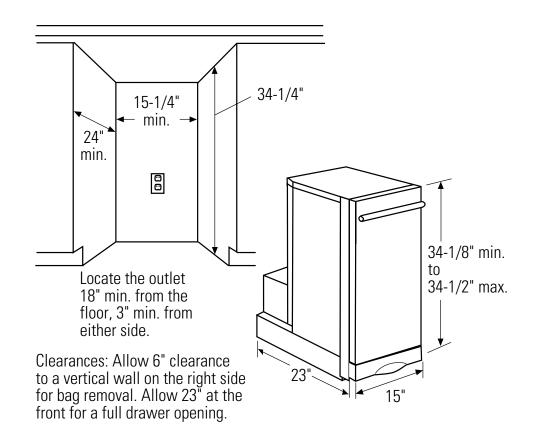

## GCG1700R GE Profile™ 15" Built-In Compactor

Dimensions and Installation Information (in inches)

For answers to your Monogram,® GE Profile™ or GE® appliance questions, visit our website at ge.com or call GE Answer Center® service, 800.626.2000.

## GCG1700R GE Profile™ 15" Built-In Compactor