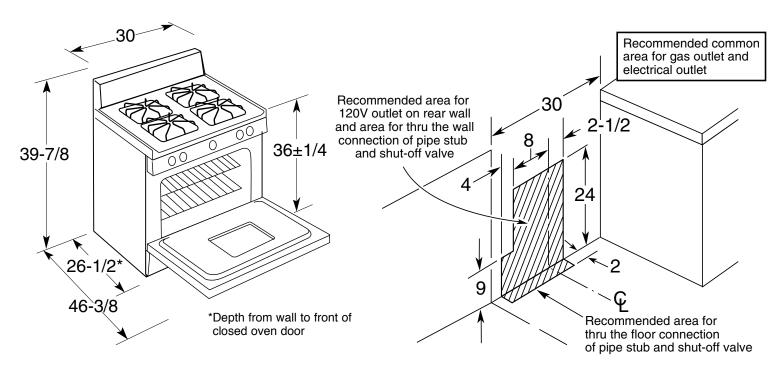

### **Dimensions (in inches)**

### 30" Gas Range Installation Information (in inches)

**Installation Information:** Before installing, consult installation instructions packed with product for current dimensional data.