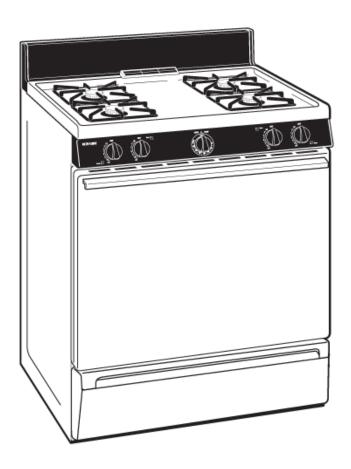

## **RGB508PPT – Hotpoint 30" Free-Standing Gas Range**

### **Features and Benefits**

- Extra-Large Oven Capacity Provides a large oven interior ideal for cooking more items at once.
- All Purpose Burners Deliver a wide range of heat output ideal for most cooking requirements.
- Standard Grates Provide a sturdy and convenient cookware surface for everyday cooking.
- Lift-Up Cooktop Cooktop lifts up for easy access to porcelain-enameled subtop.
- Easy Clean Subtop Porcelain enameled subtop collects spills and messes for easy cleaning.
- Porcelain Oven Door Offers a scratch-resistant porcelain coating for easy cleaning.
- Two Oven Racks Feature a durable construction to help accommodate any size or type of cookware.
- Model RGB508PPTWH White (white door and black control panel)
- Model RGB508PPTCT Almond (almond door and black control panel)