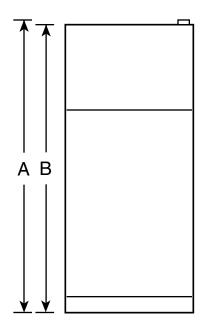

### HTM17BBS – Hotpoint® 16.6 Cu. Ft. Top-Freezer Refrigerator

Front View

 $\begin{array}{c|c} & & & \\ & & & \\ & & & \\ \hline \\ \hline \\ C \\ \hline \\ \end{array}$ 

Top View

| Overall<br>Dimensions | Height to top of hinge (in.) A                           | 64-3/4 |
|-----------------------|----------------------------------------------------------|--------|
|                       | Height to top of case (in.) <b>B</b>                     | 64-1/4 |
|                       | Height to mid-freezer (in.)                              | 54-3/8 |
|                       | Case depth without door (in.) C                          | 25-7/8 |
|                       | Case depth less door handle (in.) <b>D</b>               | 29-1/8 |
|                       | Case depth with door handle (in.) <b>E</b>               | 31     |
|                       | Depth with fresh food door open 90° (in.) <b>F</b>       | 54-7/8 |
|                       | Width (in.) <b>G</b>                                     | 28     |
|                       | Width with door open 90° with door handle (in.) <b>H</b> | 30-1/2 |
| Air<br>Clearances     | Each side (in.)                                          | 3/4    |
|                       | Top (in.)                                                | 1      |
|                       | Back (in.)                                               | 1      |

**Note:** Before installing, consult installation instructions packed with product for current dimensional data.

**Note: All Top-Freezer No-Frost Right-Hand Refrigerator Doors:** As you face the front of the refrigerator, the handle is on your left and the hinges are on your right.

**All Top-Freezer No-Frost Left-Hand Refrigerator Doors:** As you face the front of the refrigerator, the handle is on your right and the hinges are on your left.

Total volume and shelf area are calculated by the Association of Home Appliance Manufacturers'