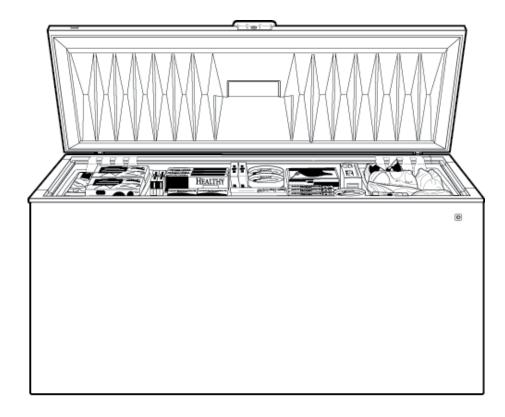

### **Features and Benefits**

- 24.9 cu. ft. Capacity
- Manual Defrost
- 5 Lift-Out and Sliding Bulk Storage Baskets
- Second Level Rail
- Lock with Key
- Interior Light
- Defrost Water Drain
- Adjustable Temperature Control
- Commercial Rating
- Power "On" Light
- Model FCM25SBWW White