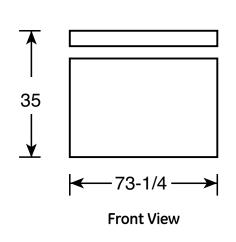

#### Dimensions and Installation Information (in inches)

| Air Clearance   |   |
|-----------------|---|
| Each side (in.) | 3 |
| Back (in.)      | 3 |

For answers to your Monogram,® GE Profile™ or GE® appliance questions, visit our website at geappliances.com or call GE Answer Center® service, 800.626.2000.