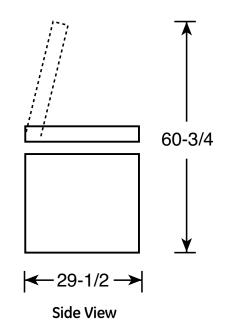

#### Dimensions and Installation Information (in inches)

| Air Clearance   |   |
|-----------------|---|
| Each side (in.) | 3 |
| Back (in.)      | 3 |

For answers to your Monogram,® GE Profile™ or GE® appliance questions, visit our website at geappliances.com or call GE Answer Center® service, 800.626.2000.