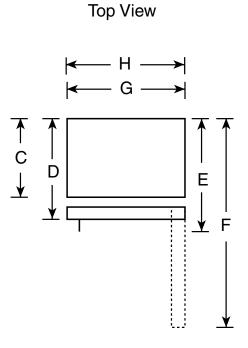

## **Dimensions and Installation Information**

| Overall<br>Dimensions | Height to top of hinge (in.) <b>A</b>                    | 67-3/8 |
|-----------------------|----------------------------------------------------------|--------|
|                       | Height to top of case (in.) <b>B</b>                     | 66-7/8 |
|                       | Case depth without door (in.) <b>C</b>                   | 26-3/4 |
|                       | Case depth less door handle (in.) <b>D</b>               | 30-1/2 |
|                       | Case depth with door handle (in.) <b>E</b>               | 32-3/8 |
|                       | Depth with fresh food door open 90° (in.) <b>F</b>       | 56-3/8 |
|                       | Width (in.) <b>G</b>                                     | 28     |
|                       | Width with door open 90° with door handle (in.) <b>H</b> | 30-3/4 |
| Air<br>Clearances     | Each side (in.)                                          | 3/4    |
|                       | Top (in.)                                                | 1      |
|                       | Back (in.)                                               | 2      |