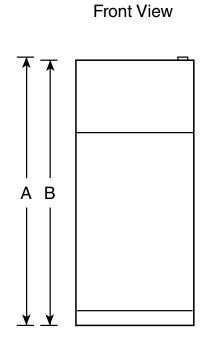

## **Dimensions and Installation Information**

| Overall<br>Dimensions | Height to top of hinge (in.) <b>A</b>                    | 67-3/8 |
|-----------------------|----------------------------------------------------------|--------|
|                       | Height to top of case (in.) <b>B</b>                     | 66-7/8 |
|                       | Case depth without door (in.) <b>C</b>                   | 26-3/4 |
|                       | Case depth less door handle (in.) <b>D</b>               | 30-1/2 |
|                       | Case depth with door handle (in.) <b>E</b>               | 32-3/8 |
|                       | Depth with fresh food door open 90° (in.) <b>F</b>       | 56-3/8 |
|                       | Width (in.) <b>G</b>                                     | 28     |
|                       | Width with door open 90° with door handle (in.) <b>H</b> | 30-3/4 |
| Air<br>Clearances     | Each side (in.)                                          | 3/4    |
|                       | Top (in.)                                                | 1      |
|                       | Back (in.)                                               | 2      |