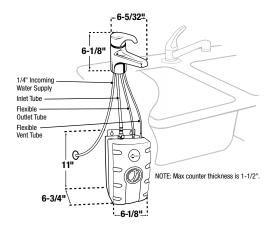

|
| Valve                             | Ceramic Disc                                                                                           |                                                                                                      |
| Shipping<br>Weight                | Approximately<br>10.9 lbs.                                                                             |                                                                                                      |
| Required<br>Sink Hole<br>Diameter | 1-1/4" - 1-1/2"<br>standard sink hole                                                                  |                                                                                                      |

LIWI

#### **Dimensions**



### Sample Specification

Point-of-use hot water dispenser shall be InSinkErator UltraSystem model UW or UWL, with 2/3-gallon stainless steel tank and 110° water capacity of 10.8 gallions per hour (UW) or 6.25 gallons per hour (UWL).

#### Warranty:

1-year parts and in-home service.

\* The complete InSinkErator warranty is included in the Care & Use booklet packed with each unit.

US Pat. D532,497 (tank enclosure)

#### **Job Specifications**











1-800-558-5700 www.insinkerator.com



The Emerson logo is a trademark and service mark of Emerson Electric Co.

InSinkErator is a division of Emerson Electric Co.