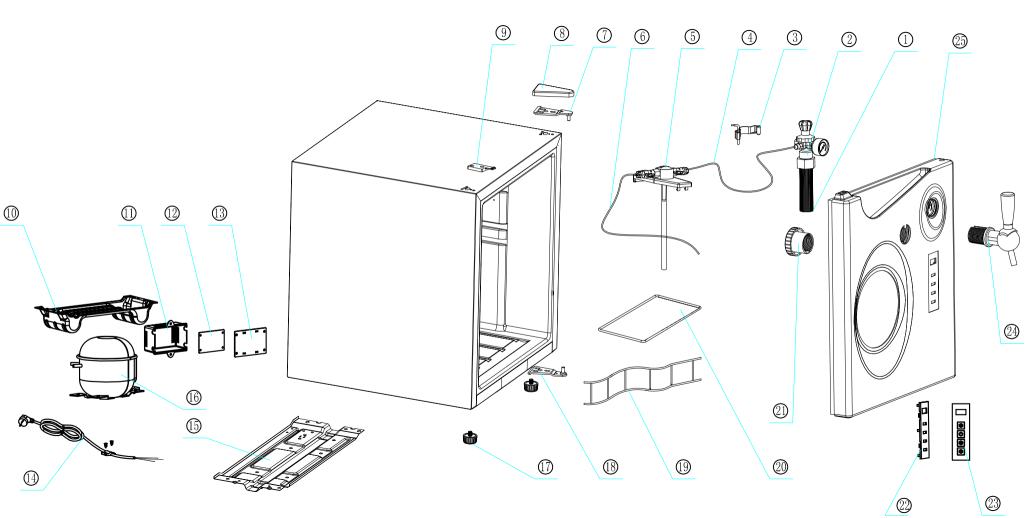

| Part No.  | Description          | Qty |
|-----------|----------------------|-----|
| CB350S-01 | CO2 Cartridge Holder | 1   |
| CB350S-02 | CO2 Regulator        | 1   |
| CB350S-03 | CO2 Regulator Latch  | 1   |
| CB350S-04 | CO2 hose             | 1   |
| CB350S-05 | Dispensing Kit       | 1   |
| CB350S-06 | Beer Hose            | 1   |
| CB350S-07 | Upper Hinge          | 1   |
| CB350S-08 | Hinge Cover          | 1   |
| CB350S-09 | Latch System         | 1   |
| CB350S-10 | Drip Tray            | 1   |
| CB350S-11 | PCB Cover            | 1   |
| CB350S-12 | Main PCB             | 1   |
| CB350S-13 | PCB Base             | 1   |
| CB350S-14 | Power Cord           | 1   |
| CB350S-15 | Compressor plate     | 1   |
| CB350S-16 | Compressor           | 1   |
| CB350S-17 | Feet                 | 2   |
| CB350S-18 | Lower Hinge          | 1   |
| CB350S-19 | Kegs Holder          | 1   |
| CB350S-20 | Glass Shelf          | 1   |
| CB350S-21 | Faucet Fixture       | 1   |
| CB350S-22 | Control PCB          | 1   |
| CB350S-23 | Control Panel        | 1   |
| CB350S-24 | Faucet               | 1   |
| CB350S-25 | Silver Door          | 1   |
|           |                      |     |