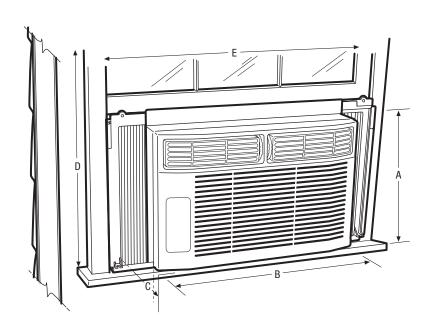

#### **Product Dimensions**

| Height | 13-2/5" |
|--------|---------|
| Width  | 18-1/2" |
| Depth  | 15-1/2" |

| Product Dimensions |         |
|--------------------|---------|
| A-Height           | 13-2/5" |
| B-Width            | 18-1/2" |
| C-Depth            | 15-1/2" |

| Window Dimensions   |         |
|---------------------|---------|
| D-Height (Min.)     | 14"     |
| E-Width (Min./Max.) | 23"/36" |