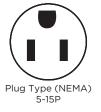

## FRIGIDAIRE.

| BTU (Cool) 8,000  Dehumidification (Pints/Hour) 1.7  Cool Area (Sq. Ft.) 350  Energy Efficiency Ratio 9.8  Electrical  Volts 115  Amps (Cool) 7.4  Watts (Cool) 815  Length of Power Cord (Min./Max.) 6'/6.5'  Plug Type (NEMA) LCDI (5-15P)  Features  Electronic Controls Mechanical Fan Speeds (Cool/Fan) 3/3  Low Voltage Start-Up Yes  Auto Cool Function Energy Save Sleep Mode Filter Check 24-Hour On/Off Timer Clean Air Ionizer Remote Control 8-Way Fresh Air/Exhaust Vent/Closed No/No/Yes Filter Type Antibacterial Mesh Filter Access Tilt-Out Slide-Out Chassis Window Mounting Kit (Included) Pleated Quick Mount Warranty' Yes  Certifications  Refrigerant R410a Shipping Weight (Approx.) 53 Lbs.                                                                                                                                                                                                                                                                                                                                                                                                                                                                                                                                                                                                                                                                                                                                                                                                                                                                                                                                                                                                                                                                                                                                                                                                                                                                                                                                                                                                           | Performance                      |                     |
|--------------------------------------------------------------------------------------------------------------------------------------------------------------------------------------------------------------------------------------------------------------------------------------------------------------------------------------------------------------------------------------------------------------------------------------------------------------------------------------------------------------------------------------------------------------------------------------------------------------------------------------------------------------------------------------------------------------------------------------------------------------------------------------------------------------------------------------------------------------------------------------------------------------------------------------------------------------------------------------------------------------------------------------------------------------------------------------------------------------------------------------------------------------------------------------------------------------------------------------------------------------------------------------------------------------------------------------------------------------------------------------------------------------------------------------------------------------------------------------------------------------------------------------------------------------------------------------------------------------------------------------------------------------------------------------------------------------------------------------------------------------------------------------------------------------------------------------------------------------------------------------------------------------------------------------------------------------------------------------------------------------------------------------------------------------------------------------------------------------------------------|----------------------------------|---------------------|
| Dehumidification (Pints/Hour) Cool Area (Sq. Ft.) Energy Efficiency Ratio Flectrical  Volts Signature Flectrocal  Volts Amps (Cool) Volts Amps (Cool) Flug Type (NEMA) Features Flectronic Controls Features Flectronic Controls Features Flectronic Controls Fen Speeds (Cool/Fan) Auto Cool Function Fenergy Save Sleep Mode Filter Check 24-Hour On/Off Timer Clean Air Ionizer Remote Control Air CFM (High/Med/Low) Filter Type Antibacterial Mesh Filter Access Tilt-Out Slide-Out Chassis Window Mounting Kit (Included) Performance Performance Refrigerant Refrigeran |                                  |                     |
| Cool Area (Sq. Ft.) 350 Energy Efficiency Ratio 9.8  Electrical  Volts 115 Amps (Cool) 7.4  Watts (Cool) 815 Length of Power Cord (Min./Max.) 6'/6.5' Plug Type (NEMA) LCDI (5-15P)  Features  Electronic Controls Mechanical Fan Speeds (Cool/Fan) 3/3 Low Voltage Start-Up Yes Auto Cool Function Energy Save Sleep Mode Filter Check 24-Hour On/Off Timer Clean Air Ionizer Remote Control Air CFM (High/Med/Low) 217/176/147 Air Direction Control 8-Way Fresh Air/Exhaust Vent/Closed No/No/Yes Filter Type Antibacterial Mesh Filter Access Tilt-Out Slide-Out Chassis Window Mounting Kit (Included) Pleated Quick Mount Warranty¹ Yes  Certifications Performance AHAM  Specifications Refrigerant RA10a                                                                                                                                                                                                                                                                                                                                                                                                                                                                                                                                                                                                                                                                                                                                                                                                                                                                                                                                                                                                                                                                                                                                                                                                                                                                                                                                                                                                               |                                  | <u> </u>            |
| Energy Efficiency Ratio  Electrical  Volts  Amps (Cool)  7.4  Watts (Cool)  B15  Length of Power Cord (Min./Max.)  Features  Electronic Controls  Electronic Controls  Mechanical  Fan Speeds (Cool/Fan)  Auto Cool Function  Energy Save  Sleep Mode  Filter Check  24-Hour On/Off Timer  Clean Air Ionizer  Remote Control  Air CFM (High/Med/Low)  Air Direction Control  B-Way  Fresh Air/Exhaust Vent/Closed  Window Mounting Kit (Included)  Warranty¹  Yes  Certifications  Performance  Refrigerant  R410a                                                                                                                                                                                                                                                                                                                                                                                                                                                                                                                                                                                                                                                                                                                                                                                                                                                                                                                                                                                                                                                                                                                                                                                                                                                                                                                                                                                                                                                                                                                                                                                                             | Dehumidification (Pints/Hour)    | 1.7                 |
| Electrical  Volts 115  Amps (Cool) 7.4  Watts (Cool) 815  Length of Power Cord (Min./Max.) 6'/6.5'  Plug Type (NEMA) LCDI (5-15P)  Features  Electronic Controls Mechanical Fan Speeds (Cool/Fan) 3/3  Low Voltage Start-Up Yes  Auto Cool Function Energy Save Sleep Mode Filter Check 24-Hour On/Off Timer Clean Air Ionizer Remote Control Air CFM (High/Med/Low) 217/176/147 Air Direction Control 8-Way Fresh Air/Exhaust Vent/Closed No/No/Yes Filter Type Antibacterial Mesh Filter Access Tilt-Out Slide-Out Chassis Window Mounting Kit (Included) Pleated Quick Mount Warranty¹ Yes  Certifications  Performance AHAM  Specifications  Refrigerant RA10a                                                                                                                                                                                                                                                                                                                                                                                                                                                                                                                                                                                                                                                                                                                                                                                                                                                                                                                                                                                                                                                                                                                                                                                                                                                                                                                                                                                                                                                             | Cool Area (Sq. Ft.)              | 350                 |
| Volts Amps (Cool) Amps (Cool) Amps (Cool) Rotter (Cool) Ro | Energy Efficiency Ratio          | 9.8                 |
| Amps (Cool)  Watts (Cool)  Response (Cool)  Amps (Cool)  Response (Cool)  Response (Cool)  Rechanical  Fan Speeds (Cool/Fan)  LCDI (5-15P)  Response (Cool/Fan)  Auto Cool Function  Energy Save  Sleep Mode  Filter Check  24-Hour On/Off Timer  Clean Air Ionizer  Remote Control  Air CFM (High/Med/Low)  Air Direction Control  Response (High/Med/Low)  Filter Type  Antibacterial Mesh  Filter Access  Tilt-Out  Slide-Out Chassis  Window Mounting Kit (Included)  Performance  AHAM  Specifications  Refrigerant  Refrigerant  RCDI (5-15P)  Rechanical  Ale CADI (5-16P)  Rechanical  Ale CADI (5-16P)  LCDI (5-16P)  Rechanical  Ale CADI (5-16P)  Rechanical  Files (Access)  Tilt-Out  Response (Ale Mount)  Ale Cadi (Included)  Pleated Quick Mount  Performance  AHAM  Refrigerant                                                                                                                                                                                                                                                                                                                                                                                                                                                                                                                                                                                                                                                                                                                                                                                                                                                                                                                                                                                                                                                                                                                                                                                                                                                                                                                              | Electrical                       |                     |
| Watts (Cool) Length of Power Cord (Min./Max.) Features  Electronic Controls Fan Speeds (Cool/Fan) Auto Cool Function Energy Save Sleep Mode Filter Check 24-Hour On/Off Timer Clean Air Ionizer Remote Control Air CFM (High/Med/Low) Air Direction Control Slide-Out Chassis Window Mounting Kit (Included) Warranty¹ Performance Refrigerant Refigerant Record (Min./Max.) Rechasis Record (Min./Max.) Rechasis  | Volts                            | 115                 |
| Length of Power Cord (Min./Max.)  Plug Type (NEMA)  Features  Electronic Controls  Fan Speeds (Cool/Fan)  Low Voltage Start-Up  Auto Cool Function  Energy Save  Sleep Mode  Filter Check  24-Hour On/Off Timer  Clean Air Ionizer  Remote Control  Air CFM (High/Med/Low)  Air Direction Control  Filter Type  Antibacterial Mesh  Filter Access  Tilt-Out  Slide-Out Chassis  Window Mounting Kit (Included)  Performance  AHAM  Specifications  Refrigerant  Rechause (Min./Max.)  Filto (15-5'  LCDI (5-15P)  Mechanical  Fesh  A/6 (5-7)  Ave Alexhanical  Fesh  A/7 (5-15P)  LCDI (5-15P)  Elexhanical  Fesh  A/8 (10-15-15P)  Elexhanical  Fesh  A/8 (10-15-15P)  Elexhanical  Filter Chesh  Alexhanical  Filter Access  Tilt-Out  Slide-Out Chassis  Alexhanical  Alexhanical  Fesh  Alexhanical  Alexhanical  Fesh  Antibacterial Mesh  Filter Access  Tilt-Out  Alexhanical  Alexhanical  Alexhanical  Alexhanical  Filter Access  Alexhanical  Alexhanical  Alexhanical  Alexhanical  Filter Access  Alexhanical  Alex | Amps (Cool)                      | 7.4                 |
| Plug Type (NEMA)  Features  Electronic Controls Fan Speeds (Cool/Fan) Low Voltage Start-Up Auto Cool Function Energy Save Sleep Mode Filter Check 24-Hour On/Off Timer Clean Air Ionizer Remote Control Air CFM (High/Med/Low) Air Direction Control Filter Type Antibacterial Mesh Filter Access Tilt-Out Slide-Out Chassis Window Mounting Kit (Included) Performance  Performance AHAM  Refrigerant Recological Mechanical Air CFM (High/Med/Low) Antibacterial Mesh Filter Access Antibacterial Mesh | Watts (Cool)                     | 815                 |
| Electronic Controls Mechanical Fan Speeds (Cool/Fan) 3/3 Low Voltage Start-Up Yes Auto Cool Function Energy Save Sleep Mode Filter Check 24-Hour On/Off Timer Clean Air Ionizer Remote Control Air CFM (High/Med/Low) 217/176/147 Air Direction Control 8-Way Fresh Air/Exhaust Vent/Closed No/No/Yes Filter Type Antibacterial Mesh Filter Access Tilt-Out Slide-Out Chassis Window Mounting Kit (Included) Pleated Quick Mount Warranty¹ Yes  Certifications Performance AHAM  Specifications Refrigerant R400                                                                                                                                                                                                                                                                                                                                                                                                                                                                                                                                                                                                                                                                                                                                                                                                                                                                                                                                                                                                                                                                                                                                                                                                                                                                                                                                                                                                                                                                                                                                                                                                               | Length of Power Cord (Min./Max.) | 6'/6.5'             |
| Electronic Controls Fan Speeds (Cool/Fan)  Low Voltage Start-Up Auto Cool Function Energy Save Sleep Mode Filter Check 24-Hour On/Off Timer Clean Air Ionizer Remote Control Air CFM (High/Med/Low) 217/176/147 Air Direction Control 8-Way Fresh Air/Exhaust Vent/Closed Filter Access Tilt-Out Slide-Out Chassis Window Mounting Kit (Included) Performance  Specifications Refrigerant Res                                                                                                                                                                                                                                                                                                                                                                                                                                                                                                                                                                                                                                                                                                                                                                                                                                                                                                                                                                                                                                                                                                                                                                                                                                                                                                                                                                                                                                                                                                                                                                                                                                                                                              | Plug Type (NEMA)                 | LCDI (5-15P)        |
| Fan Speeds (Cool/Fan)  Low Voltage Start-Up  Auto Cool Function  Energy Save  Sleep Mode  Filter Check  24-Hour On/Off Timer  Clean Air Ionizer  Remote Control  Air CFM (High/Med/Low)  Air Direction Control  Filter Type  Antibacterial Mesh  Filter Access  Tilt-Out  Slide-Out Chassis  Window Mounting Kit (Included)  Performance  Specifications  Refrigerant  Res  Yes  Yes  Yes  Yes  AHAM  R410a                                                                                                                                                                                                                                                                                                                                                                                                                                                                                                                                                                                                                                                                                                                                                                                                                                                                                                                                                                                                                                                                                                                                                                                                                                                                                                                                                                                                                                                                                                                                                                                                                                                                                                                    | Features                         |                     |
| Low Voltage Start-Up Yes  Auto Cool Function  Energy Save  Sleep Mode  Filter Check  24-Hour On/Off Timer  Clean Air Ionizer  Remote Control  Air CFM (High/Med/Low) 217/176/147  Air Direction Control 8-Way  Fresh Air/Exhaust Vent/Closed No/No/Yes  Filter Type Antibacterial Mesh  Filter Access Tilt-Out  Slide-Out Chassis  Window Mounting Kit (Included) Pleated Quick Mount  Warranty¹ Yes  Certifications  Performance AHAM  Specifications  Refrigerant R40                                                                                                                                                                                                                                                                                                                                                                                                                                                                                                                                                                                                                                                                                                                                                                                                                                                                                                                                                                                                                                                                                                                                                                                                                                                                                                                                                                                                                                                                                                                                                                                                                                                        | Electronic Controls              | Mechanical          |
| Auto Cool Function  Energy Save  Sleep Mode  Filter Check  24-Hour On/Off Timer  Clean Air Ionizer  Remote Control  Air CFM (High/Med/Low) 217/176/147  Air Direction Control 8-Way  Fresh Air/Exhaust Vent/Closed No/No/Yes  Filter Type Antibacterial Mesh  Filter Access Tilt-Out  Slide-Out Chassis  Window Mounting Kit (Included) Pleated Quick Mount  Warrantyl Yes  Certifications  Performance AHAM  Specifications  Refrigerant R410a                                                                                                                                                                                                                                                                                                                                                                                                                                                                                                                                                                                                                                                                                                                                                                                                                                                                                                                                                                                                                                                                                                                                                                                                                                                                                                                                                                                                                                                                                                                                                                                                                                                                                | Fan Speeds (Cool/Fan)            | 3/3                 |
| Energy Save  Sleep Mode  Filter Check  24-Hour On/Off Timer  Clean Air Ionizer  Remote Control  Air CFM (High/Med/Low) 217/176/147  Air Direction Control 8-Way  Fresh Air/Exhaust Vent/Closed No/No/Yes  Filter Type Antibacterial Mesh  Filter Access Tilt-Out  Slide-Out Chassis  Window Mounting Kit (Included) Pleated Quick Mount  Warrantyl Yes  Certifications  Performance AHAM  Specifications  Refrigerant R410a                                                                                                                                                                                                                                                                                                                                                                                                                                                                                                                                                                                                                                                                                                                                                                                                                                                                                                                                                                                                                                                                                                                                                                                                                                                                                                                                                                                                                                                                                                                                                                                                                                                                                                    | Low Voltage Start-Up             | Yes                 |
| Sleep Mode Filter Check 24-Hour On/Off Timer Clean Air Ionizer Remote Control Air CFM (High/Med/Low) 217/176/147 Air Direction Control 8-Way Fresh Air/Exhaust Vent/Closed No/No/Yes Filter Type Antibacterial Mesh Filter Access Tilt-Out Slide-Out Chassis Window Mounting Kit (Included) Pleated Quick Mount Warrantyl Yes  Certifications Performance AHAM  Specifications Refrigerant R410a                                                                                                                                                                                                                                                                                                                                                                                                                                                                                                                                                                                                                                                                                                                                                                                                                                                                                                                                                                                                                                                                                                                                                                                                                                                                                                                                                                                                                                                                                                                                                                                                                                                                                                                               | Auto Cool Function               |                     |
| Filter Check  24-Hour On/Off Timer  Clean Air Ionizer  Remote Control  Air CFM (High/Med/Low) 217/176/147  Air Direction Control 8-Way  Fresh Air/Exhaust Vent/Closed No/No/Yes  Filter Type Antibacterial Mesh  Filter Access Tilt-Out  Slide-Out Chassis  Window Mounting Kit (Included) Pleated Quick Mount  Warrantyl Yes  Certifications  Performance AHAM  Specifications  Refrigerant R410a                                                                                                                                                                                                                                                                                                                                                                                                                                                                                                                                                                                                                                                                                                                                                                                                                                                                                                                                                                                                                                                                                                                                                                                                                                                                                                                                                                                                                                                                                                                                                                                                                                                                                                                             | Energy Save                      |                     |
| 24-Hour On/Off Timer  Clean Air Ionizer  Remote Control  Air CFM (High/Med/Low) 217/176/147  Air Direction Control 8-Way  Fresh Air/Exhaust Vent/Closed No/No/Yes  Filter Type Antibacterial Mesh  Filter Access Tilt-Out  Slide-Out Chassis  Window Mounting Kit (Included) Pleated Quick Mount  Warrantyl Yes  Certifications  Performance AHAM  Specifications  Refrigerant R410a                                                                                                                                                                                                                                                                                                                                                                                                                                                                                                                                                                                                                                                                                                                                                                                                                                                                                                                                                                                                                                                                                                                                                                                                                                                                                                                                                                                                                                                                                                                                                                                                                                                                                                                                           | Sleep Mode                       |                     |
| Clean Air Ionizer  Remote Control  Air CFM (High/Med/Low) 217/176/147  Air Direction Control 8-Way  Fresh Air/Exhaust Vent/Closed No/No/Yes  Filter Type Antibacterial Mesh  Filter Access Tilt-Out  Slide-Out Chassis  Window Mounting Kit (Included) Pleated Quick Mount  Warrantyl Yes  Certifications  Performance AHAM  Specifications  Refrigerant R410a                                                                                                                                                                                                                                                                                                                                                                                                                                                                                                                                                                                                                                                                                                                                                                                                                                                                                                                                                                                                                                                                                                                                                                                                                                                                                                                                                                                                                                                                                                                                                                                                                                                                                                                                                                 | Filter Check                     |                     |
| Remote Control  Air CFM (High/Med/Low) 217/176/147  Air Direction Control 8-Way  Fresh Air/Exhaust Vent/Closed No/No/Yes  Filter Type Antibacterial Mesh  Filter Access Tilt-Out  Slide-Out Chassis  Window Mounting Kit (Included) Pleated Quick Mount  Warrantyl Yes  Certifications  Performance AHAM  Specifications  Refrigerant R410a                                                                                                                                                                                                                                                                                                                                                                                                                                                                                                                                                                                                                                                                                                                                                                                                                                                                                                                                                                                                                                                                                                                                                                                                                                                                                                                                                                                                                                                                                                                                                                                                                                                                                                                                                                                    | 24-Hour On/Off Timer             |                     |
| Air CFM (High/Med/Low)  Air Direction Control  8-Way  Fresh Air/Exhaust Vent/Closed  Filter Type  Antibacterial Mesh  Filter Access  Tilt-Out  Slide-Out Chassis  Window Mounting Kit (Included)  Warranty <sup>1</sup> Yes  Certifications  Performance  AHAM  Specifications  Refrigerant  R410a                                                                                                                                                                                                                                                                                                                                                                                                                                                                                                                                                                                                                                                                                                                                                                                                                                                                                                                                                                                                                                                                                                                                                                                                                                                                                                                                                                                                                                                                                                                                                                                                                                                                                                                                                                                                                             | Clean Air Ionizer                |                     |
| Air Direction Control 8-Way Fresh Air/Exhaust Vent/Closed No/No/Yes Filter Type Antibacterial Mesh Filter Access Tilt-Out Slide-Out Chassis Window Mounting Kit (Included) Pleated Quick Mount Warranty¹ Yes  Certifications Performance AHAM  Specifications  Refrigerant R410a                                                                                                                                                                                                                                                                                                                                                                                                                                                                                                                                                                                                                                                                                                                                                                                                                                                                                                                                                                                                                                                                                                                                                                                                                                                                                                                                                                                                                                                                                                                                                                                                                                                                                                                                                                                                                                               | Remote Control                   |                     |
| Fresh Air/Exhaust Vent/Closed No/No/Yes Filter Type Antibacterial Mesh Filter Access Tilt-Out Slide-Out Chassis Window Mounting Kit (Included) Pleated Quick Mount Warranty¹ Yes  Certifications Performance AHAM  Specifications Refrigerant R410a                                                                                                                                                                                                                                                                                                                                                                                                                                                                                                                                                                                                                                                                                                                                                                                                                                                                                                                                                                                                                                                                                                                                                                                                                                                                                                                                                                                                                                                                                                                                                                                                                                                                                                                                                                                                                                                                            | Air CFM (High/Med/Low)           | 217/176/147         |
| Filter Type Antibacterial Mesh Filter Access Tilt-Out  Slide-Out Chassis Window Mounting Kit (Included) Pleated Quick Mount Warranty¹ Yes  Certifications  Performance AHAM  Specifications  Refrigerant R410a                                                                                                                                                                                                                                                                                                                                                                                                                                                                                                                                                                                                                                                                                                                                                                                                                                                                                                                                                                                                                                                                                                                                                                                                                                                                                                                                                                                                                                                                                                                                                                                                                                                                                                                                                                                                                                                                                                                 | Air Direction Control            | 8-Way               |
| Filter Access Tilt-Out  Slide-Out Chassis Window Mounting Kit (Included) Pleated Quick Mount Warrantyl Yes  Certifications  Performance AHAM  Specifications  Refrigerant R410a                                                                                                                                                                                                                                                                                                                                                                                                                                                                                                                                                                                                                                                                                                                                                                                                                                                                                                                                                                                                                                                                                                                                                                                                                                                                                                                                                                                                                                                                                                                                                                                                                                                                                                                                                                                                                                                                                                                                                | Fresh Air/Exhaust Vent/Closed    | No/No/Yes           |
| Slide-Out Chassis  Window Mounting Kit (Included) Pleated Quick Mount  Warranty¹ Yes  Certifications  Performance AHAM  Specifications  Refrigerant R410a                                                                                                                                                                                                                                                                                                                                                                                                                                                                                                                                                                                                                                                                                                                                                                                                                                                                                                                                                                                                                                                                                                                                                                                                                                                                                                                                                                                                                                                                                                                                                                                                                                                                                                                                                                                                                                                                                                                                                                      | Filter Type                      | Antibacterial Mesh  |
| Window Mounting Kit (Included) Pleated Quick Mount Warranty¹ Yes  Certifications  Performance AHAM  Specifications  Refrigerant R410a                                                                                                                                                                                                                                                                                                                                                                                                                                                                                                                                                                                                                                                                                                                                                                                                                                                                                                                                                                                                                                                                                                                                                                                                                                                                                                                                                                                                                                                                                                                                                                                                                                                                                                                                                                                                                                                                                                                                                                                          | Filter Access                    | Tilt-Out            |
| Warranty¹ Yes  Certifications  Performance AHAM  Specifications  Refrigerant R410a                                                                                                                                                                                                                                                                                                                                                                                                                                                                                                                                                                                                                                                                                                                                                                                                                                                                                                                                                                                                                                                                                                                                                                                                                                                                                                                                                                                                                                                                                                                                                                                                                                                                                                                                                                                                                                                                                                                                                                                                                                             | Slide-Out Chassis                |                     |
| Certifications  Performance AHAM  Specifications  Refrigerant R410a                                                                                                                                                                                                                                                                                                                                                                                                                                                                                                                                                                                                                                                                                                                                                                                                                                                                                                                                                                                                                                                                                                                                                                                                                                                                                                                                                                                                                                                                                                                                                                                                                                                                                                                                                                                                                                                                                                                                                                                                                                                            | Window Mounting Kit (Included)   | Pleated Quick Mount |
| Performance AHAM  Specifications  Refrigerant R410a                                                                                                                                                                                                                                                                                                                                                                                                                                                                                                                                                                                                                                                                                                                                                                                                                                                                                                                                                                                                                                                                                                                                                                                                                                                                                                                                                                                                                                                                                                                                                                                                                                                                                                                                                                                                                                                                                                                                                                                                                                                                            | Warranty <sup>1</sup>            | Yes                 |
| Specifications  Refrigerant R410a                                                                                                                                                                                                                                                                                                                                                                                                                                                                                                                                                                                                                                                                                                                                                                                                                                                                                                                                                                                                                                                                                                                                                                                                                                                                                                                                                                                                                                                                                                                                                                                                                                                                                                                                                                                                                                                                                                                                                                                                                                                                                              | Certifications                   |                     |
| Refrigerant R410a                                                                                                                                                                                                                                                                                                                                                                                                                                                                                                                                                                                                                                                                                                                                                                                                                                                                                                                                                                                                                                                                                                                                                                                                                                                                                                                                                                                                                                                                                                                                                                                                                                                                                                                                                                                                                                                                                                                                                                                                                                                                                                              | Performance                      | AHAM                |
|                                                                                                                                                                                                                                                                                                                                                                                                                                                                                                                                                                                                                                                                                                                                                                                                                                                                                                                                                                                                                                                                                                                                                                                                                                                                                                                                                                                                                                                                                                                                                                                                                                                                                                                                                                                                                                                                                                                                                                                                                                                                                                                                | Specifications                   |                     |
| Shipping Weight (Approx.) 53 Lbs.                                                                                                                                                                                                                                                                                                                                                                                                                                                                                                                                                                                                                                                                                                                                                                                                                                                                                                                                                                                                                                                                                                                                                                                                                                                                                                                                                                                                                                                                                                                                                                                                                                                                                                                                                                                                                                                                                                                                                                                                                                                                                              | Refrigerant                      | R410a               |
|                                                                                                                                                                                                                                                                                                                                                                                                                                                                                                                                                                                                                                                                                                                                                                                                                                                                                                                                                                                                                                                                                                                                                                                                                                                                                                                                                                                                                                                                                                                                                                                                                                                                                                                                                                                                                                                                                                                                                                                                                                                                                                                                | Shipping Weight (Approx.)        | 53 Lbs.             |