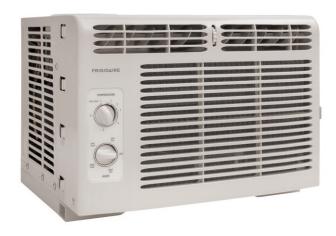

# Mini Compact Air Conditioner

#### **Product Dimensions**

| Height | 13-2/5" |
|--------|---------|
| Width  | 18-1/2" |
| Depth  | 15-1/2" |