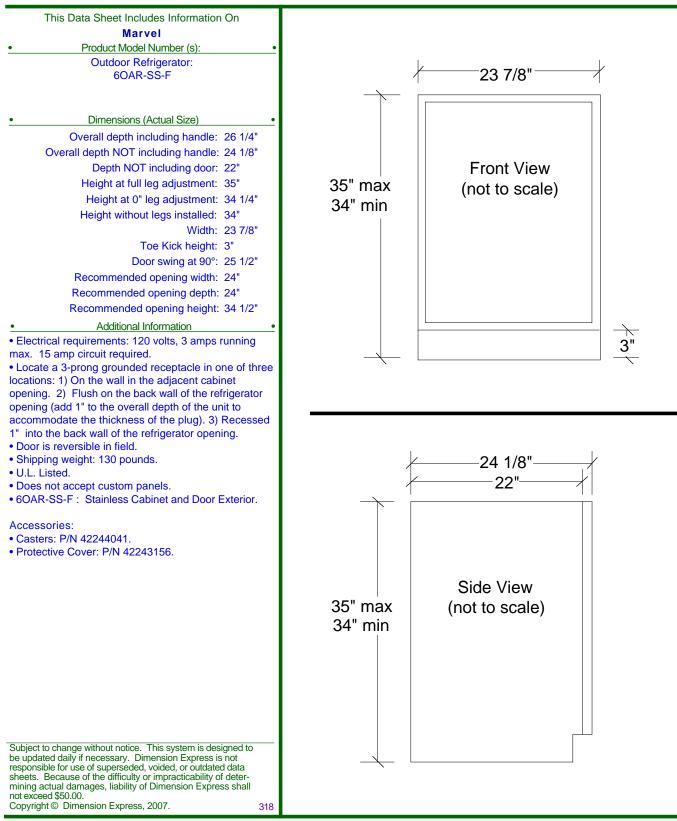

## www.dexpress.com **DIMENSION EXPRESS** Fax on Demand (925) 284-3558



• NEVER reuse Data Sheets. Data Sheets are subject to change without notice. Dimension Express is a FREE service bureau and is updated daily, it makes far more sense to spend the time necessary to request new Data Sheets for each project, as opposed to the problems, time, costs, and risks associated with reusing old Data Sheets.

Call Dimension Express if you have any questions at (800) 940-2059 
Always refer to a current Code at a Glance or manufacturer directory

• Data Sheet codes change on the first of each quarter at 12:01am •

BN • A318 • • 070612 • 8424 • 95186