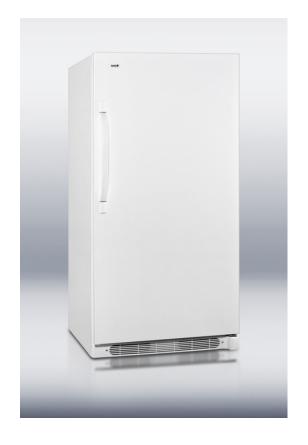

## R17FF

## 64.5" x 32.0" x 26.5" (H x W x D)

Large capacity all-refrigerator with frost-free operation and fan-forced cooling

## Highlights:

True frost-free operation saves you maintenance by preventing icy buildup

Fully featured for convenient storage with adjustable shelves and door racks

Nearly 17 c.f. of storage capacity

| Frost-free operation  | No-frost convenience requires no manual defrosting                                                            |  |
|-----------------------|---------------------------------------------------------------------------------------------------------------|--|
| Adjustable shelves    | Rearrange your refrigerator space to accommodate all shapes and sizes or remove shelves for a simple clean-up |  |
| Door storage          | Keep large bottles and condiments right on the door for easy access                                           |  |
| Adjustable thermostat | Manage the interior temperature with ease and accuracy                                                        |  |
| Interior light        | Automatically illuminates when you open the door                                                              |  |
| 100% CFC free         | Environmentally friendly design without ozone-damaging chemicals                                              |  |