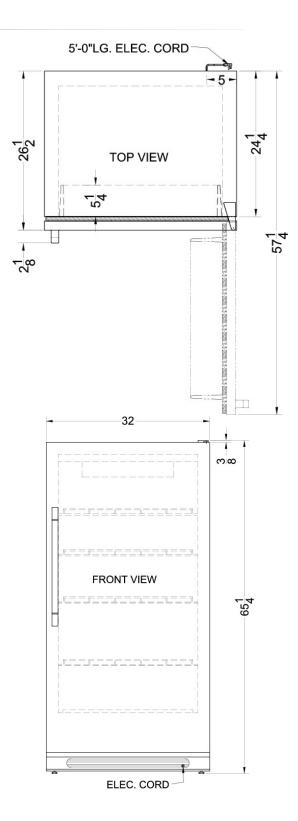

## 64.5" x 32.0" x 26.5" (H x W x D)

Large capacity all-refrigerator with frost-free operation and fan-forced cooling

## Specifications:

| Height                   | 64.5"          |
|--------------------------|----------------|
| Width                    | 32.0"          |
| Depth                    | 26.5"          |
| Capacity                 | 16.5 cu.ft.    |
| Shipping Weight          | 245.0 lbs.     |
| Weight                   | 230.0 lbs.     |
| Energy Usage/Year        | 438.0 kWh/year |
| Voltage/Frequency        | 115 V AC/60 Hz |
| US Electrical Safety     | UL             |
| Amps                     | 5.0            |
| Reversible               | No             |
| Door Swing               | RHD            |
| Shelf Quantity           | 4              |
| Adjustable Shelf         | true           |
| Shelf Type               | Wire           |
| Full Door Shelf Quantity | 4              |
| Defrost Type             | Frost-Free     |
| Condensor Location       | Rear of Unit   |
| Light                    | true           |
| Thermostat Type          | Dial           |
| Fan Type                 | Interior       |
| High Side PSI            | 320.0          |
| Low Side PSI             | 140.0          |
| Freon Type               | R134a          |
| Freon Oz                 | 3.5            |
| Parts/Labor Warranty     | 1 Year         |
| Compressor Warranty      | 5 Years        |