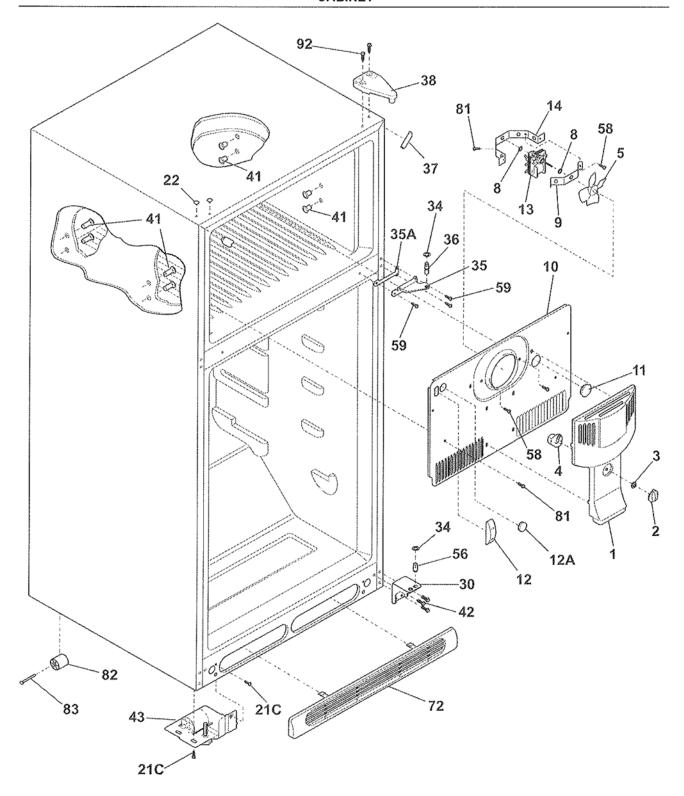

| POS. NO 1 2 3 4 5 # 8 9 10 10* 10* 11* 12 12A 12A* 13 13* 14 14 14* 21C | PART NO. 241652301 240367001 5303001028 241523701 5308000010 5300157666 5303292396 241652211 240568601 241520701 5303208309 241557601 240374401 241586701 240369702 215474201 218931001 5303292397 240433201 218252200 | A B<br>A B<br>A B<br>A B | 000000000000000000000000000000000000000 | 00000000000000000 | DESCRIPTION Cover-fan Knob-damper control Nut, push-on Damper-fan cover Fan Blade, red, evaporator fan Bushing-motor mtg, (2) Bracket-motor mtg, front Cover-evap coil Seal-coil cover Harness-wiring, freezer Plug-hole, factory test Plug-ice maker harness, rectangular Plug-wtr inlet tube, round, 1" Plug-foam-wtr-inlet, round Motor-evap fan Washer, "slinger", nylon, evap fan shaft Clamp-motor wiring, nylon, w/adhesive tape Bracket-motor mtg, rear Screw, hex washer head, 8-18 x 0.375 Screw, #8 truss hd, 10-32CA x 0.500 |
|-------------------------------------------------------------------------|------------------------------------------------------------------------------------------------------------------------------------------------------------------------------------------------------------------------|--------------------------|-----------------------------------------|-------------------|------------------------------------------------------------------------------------------------------------------------------------------------------------------------------------------------------------------------------------------------------------------------------------------------------------------------------------------------------------------------------------------------------------------------------------------------------------------------------------------------------------------------------------------|
| 22<br>30<br>34<br>35<br>35A<br>36                                       | 215774901<br>240357101<br>240311303<br>240357001<br>240336802<br>240516401                                                                                                                                             | A B<br>A B<br>A B<br>A B | CCCC                                    | D<br>D<br>D       | Plug-button, white, upr hinge holes Bracket-lower hinge, zinc chromate Washer, hinge, nylon, (2) Bracket-ctr hinge, zinc Spacer-hinge, center Pin-center hinge                                                                                                                                                                                                                                                                                                                                                                           |
| 37<br>38<br>41<br>42<br>43<br>43*<br>56<br>58<br>59                     | 241611301<br>241622501<br>5308009759<br>240578901<br>241559602<br>241559601<br>240516501<br>5303001343<br>240442701                                                                                                    | A B A B A B A B A B A B  | 00000                                   | D D D D D         | Trim-cabinet corner, white, (2)  up-hinge, plastic, white Grommet, shelf mtg, 1.25", LH, (4) Screw-hinge mtg, hex head, 1/4-20 x 5/8 Roller Assy, fixed, front LH Roller Assy, fixed, front RH Pin-lower hinge Screw, hex washer head, 8-15A x 0.500 Screw-#10-32 X 3/4, zinc                                                                                                                                                                                                                                                            |
| 72<br>81<br>82<br>83<br>92                                              | 240368301<br>5308016566<br>5304418225<br>5303316859<br>241624301<br>240479601                                                                                                                                          | A B<br>A B<br>A B<br>A B | CCC                                     | D                 | Grille/Kickplate, white Screw, hex washer head, 8-15A x 0.625, low profile Roller, compressor base, rear, (2) Rivet, flat head, 1/4 OD x 1-3/4, roller pin Screw-hinge mtg, hex head, 1/4-20 x 1.00 Plug, button, cab liner holes, (2)                                                                                                                                                                                                                                                                                                   |
| *                                                                       | 5303305324                                                                                                                                                                                                             |                          | С                                       | D                 | Paint, touch-up, white                                                                                                                                                                                                                                                                                                                                                                                                                                                                                                                   |

<sup>#</sup> Functional Parts
\* Non-Illustrated Parts