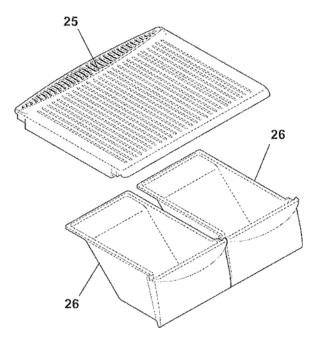

## **SHELVES**

| POS. NO | PART NO.   |      | DESCRIPTION                                        |
|---------|------------|------|----------------------------------------------------|
| 11      | 5303282284 | ABCD | Shelf-freezer, "table type"                        |
| 12      | 241542001  | ABCD | Diffuser, air, top                                 |
| 13      | 240362601  | ABCD | Diffuser, air, bottom                              |
| 14#     | 241554901  | ABCD | Switch-light/lamp                                  |
| 15      | 241555401  | ABCD | Light Bulb                                         |
| 16      | 241559801  | ABCD | Socket-light                                       |
| 17      | 240368001  | ABÇD | Control Box                                        |
| 17*     | 240568607  | ABCD | Seal                                               |
| 17*#    | 240388701  | ABCD | Wiring Harness, control box                        |
| 18      | 240360801  | ABCD | Knob, temp control                                 |
| 21#     | 5304421256 | ABCD | Control, temperature                               |
| 22A     | 240468201  | ABCD | Tube, sensor sleeve, 31 inch, plastic, white       |
| 23#     | 241621501  | ABCD | Timer-defrost                                      |
| 23*     | 5303001259 | ABCD | Screw-timer mtg, pan hd, 6-20 x 0.438, (2)         |
| 24      | 240360902  | ABCD | Shelf, sliding, wire                               |
| 25      | 240364706  | ABCD | Cover, crisper pan                                 |
| 26      | 240364501  | ABCD | Pan, crisper, (2)                                  |
| 81      | 5308016566 | ABCD | Screw, hex washer head, 8-15A x 0.625, low profile |