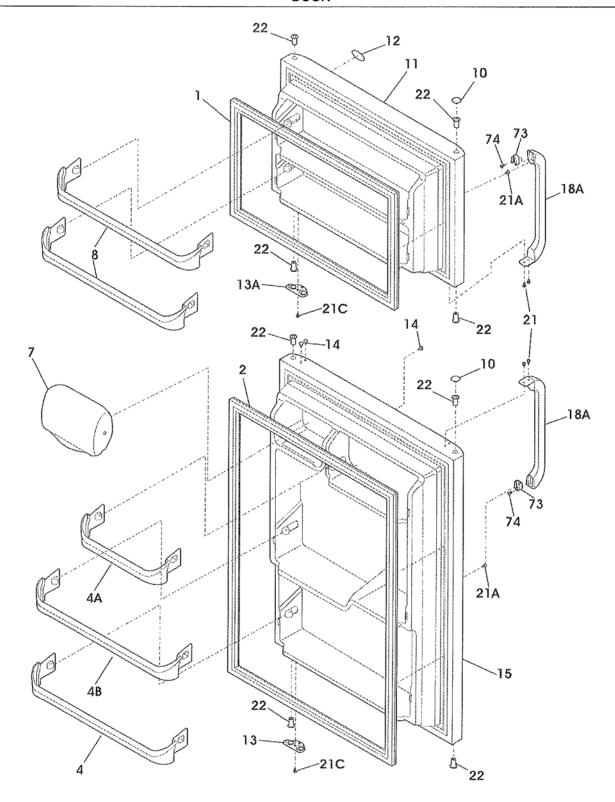

TOP-MOUNT REFRIGERATOR

Model No. CTR15

Publication No. **5995454740** 05/11/28 (EN/SERVICE/DCS) 390

| POS. NO<br>1 #<br>2 #<br>4<br>4A<br>4B<br>7 | PART NO. 240554113 240542114 240535101 240535301 240535201 240535001                    | A B<br>A B<br>A B | С | D<br>D<br>D | DESCRIPTION Gasket-frzr door, white, magnetic Gasket-refr door, white, magnetic Rack-door Rack-door Rack-door Door-dairy, w/o graphics, white Rack-door                                                                 |
|---------------------------------------------|-----------------------------------------------------------------------------------------|-------------------|---|-------------|-------------------------------------------------------------------------------------------------------------------------------------------------------------------------------------------------------------------------|
| 10                                          | 240381301                                                                               |                   | С | D           | Plug-button, white, hinge brg hole, (2)                                                                                                                                                                                 |
| 11                                          | 240415401                                                                               |                   | С | D           | Door, frzr, white                                                                                                                                                                                                       |
| 12                                          | 240415205                                                                               |                   | С | D           | Label-nameplate, white                                                                                                                                                                                                  |
| 13                                          | 240312403                                                                               |                   | С | D           | Door Stop, white, ref                                                                                                                                                                                                   |
| 13A                                         | 240312404                                                                               |                   | С | D           | Door Stop, white, frzr                                                                                                                                                                                                  |
| 14                                          | 240494001                                                                               |                   | С | D           | Plug-button, white                                                                                                                                                                                                      |
| 15                                          | 240415501                                                                               | ~ ~               | С | D           | Door, refr, white                                                                                                                                                                                                       |
| 18A<br>21<br>21A<br>21C<br>22<br>73<br>74   | 218428101<br>240383401<br>240521301<br>218252200<br>240527101<br>218396700<br>215503200 | A B A B A B A B   | C | D D D D D   | Handle-door, white, w/block & screw Screw, truss hd quad, #10-16 x .500 Screw, #10-16 x 1/2 Screw, #8 truss hd, 10-32CA x 0.500 Bearing-hinge, natural color Block-handle mtg, dovetail Screw, cr pan hd, 10-16 x 0.500 |