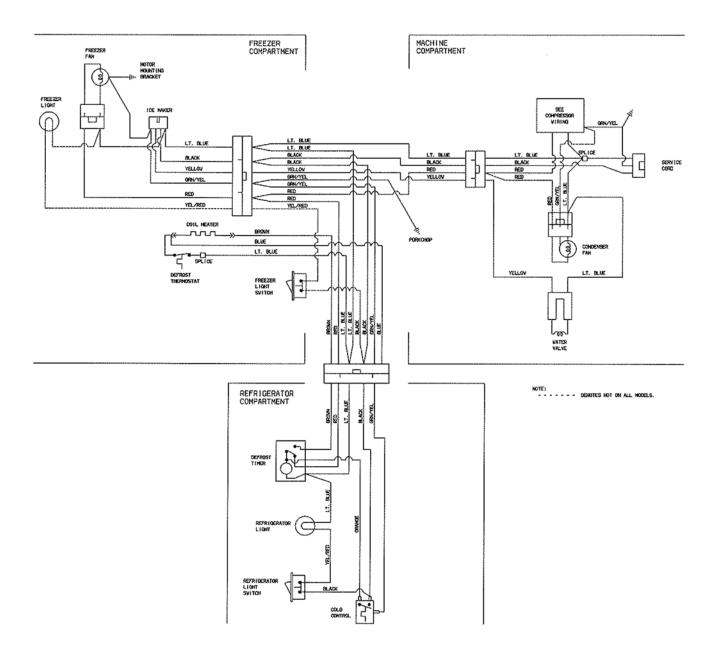

## SYSTEM

A CRTE151A (CRTE151AQ4)
B CRTE151A (CRTE151AQ5)
C CRTE151A (CRTE151AW4)
D CRTE151A (CRTE151AW5) Model Index:

|         |            |     |     |   | ,                                                     |
|---------|------------|-----|-----|---|-------------------------------------------------------|
| POS. NO | PART NO.   |     |     |   | DESCRIPTION                                           |
| 1 #     | 240406407  | A E | 3 C | D | Condenser, static                                     |
| 1*      | 240405201  | ΑE  | 3 C | D | Grommet, rubber, black, cond tube/wire                |
| 1*      | 5303208866 | A E | 3 C | D | Spacer, condenser tube, black                         |
| 1*      | 5304406721 | A E |     |   | Spacer-cond tube, round, 5/8 OD x .81"lg              |
| 2       | 5308000296 | A E |     |   | Bracket, condenser mtg, (4)                           |
| 4 #     | 218944001  | A E |     |   | Drier-filter, R134a System                            |
| 6 #     | 240581601  | Α - | С   | - | Harness-wiring, machine compt                         |
| 6       | 241678801  | - 8 | } - | D | Harness-wiring, machine compt                         |
| 6*#     | 240581801  | Α - | С   |   | Harness-wiring, compressor                            |
| 6*      | 241520701  | A E | 3 C | D | Harness-wiring, freezer                               |
| 6*#     | 240388701  | ΑE  |     |   | Wiring Harness, control box                           |
| 14#     | 240356213  | A E |     |   | Heater-defrost                                        |
| 15      | 5303918275 | A E |     |   | Evaporator Kit                                        |
| 16      | 5308000110 | A E | 3 C | D | Strap-evap/heater, aluminum, (2)                      |
| 17      | 241551802  | A E |     |   | Trough-drain                                          |
| 20      | 241551901  | A E |     |   | Insulation Block                                      |
| 21#     | 5303918202 | A E |     |   | Thermostat-defrost, kit                               |
| 22      | 241602005  | Α - |     | ~ | Base-compressor                                       |
| 22      | 241665401  | - 8 |     | D | Base-compressor                                       |
| 22*     | 218252200  | ΑB  | C   | D | Screw, #8 truss hd, 10-32CA x 0.500                   |
| 23      | 218513300  | A B | C   | D | Grommet-compr mtg, (4)                                |
| 25      | 240491501  | A B | C   | D | Screw-compressor mtg, 1/4-28 x 1.16, shoulder, typ CF |
| 26      | 240598501  | A B | C   | D | Pan-defrost drain                                     |
| 26*     | 5303307896 | A B | C   | D | Thermal Mastic                                        |
| 29#     | 5303918297 | Α - | C   | - | Compressor, w/electricals                             |
| 29#     | 5303918326 | - B | } - | D | Compressor, w/electricals                             |
| 30 #    | 5304433579 | Α - | С   | - | Relay                                                 |
| 30#     | 241667501  | - B |     | D | Relay Combo                                           |
| 31#     | 5304433578 | Α - | C   | - | Overload Protector                                    |
| 41      | 240433202  | A B | C   | D | Screw, hex washer head, 8-18 x 5/16                   |
| 44      | 5303001199 | A B | C   | D | Clamp-wiring harness, strain relief, galv steel       |
| 45      | 5308016566 | A B | C   | D | Screw, hex washer head, 8-15A x 0.625, low profile    |
| 56      | 240582001  | Α - | С   | - | Cover-terminal                                        |
| 57      | 240542601  | A B |     | D | Clip-wiring harness                                   |
| 82      | 5304418225 | A B | С   | D | Roller, compressor base, rear, (2)                    |
| 83      | 5303316859 | A B | С   | D | Rivet, flat head, 1/4 OD x 1-3/4, roller pin          |
| 84      | 241505701  | A B |     | D | Tube-drain, lower                                     |
| 85      | 241544301  | A B | С   | D | Tube-connector, suction                               |
| *       | 240396801  | ΑВ  | С   | D | Clamp, tube/wiring, nylon, black/natural              |
| *       | 5303918263 | A B |     |   | Heat Exchanger Kit, suction line                      |
| *#      | 5303918234 | A B |     | D | Hot Tube Repair Kit, service                          |