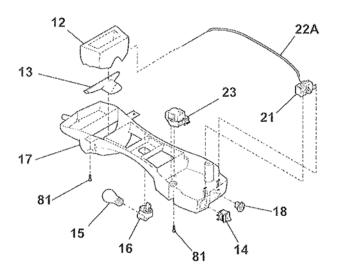

## **SHELVES**

| POS. NO | PART NO.   |      | DESCRIPTION                                        |
|---------|------------|------|----------------------------------------------------|
| 11      | 5303282284 | ABCD | Shelf-freezer, "table type"                        |
| 12      | 241542001  | ABCD | Diffuser, air, top                                 |
| 13      | 240362601  | ABCD | Diffuser, air, bottom                              |
| 14#     | 241554901  | ABCD | Switch-light/lamp                                  |
| 15      | 241555401  | ABCD | Light Bulb                                         |
| 16      | 241559801  | ABCD | Socket-light                                       |
| 17      | 240368001  | ABÇD | Control Box                                        |
| 17*     | 240568607  | ABCD | Seal                                               |
| 17*#    | 240388701  | ABCD | Wiring Harness, control box                        |
| 18      | 240360801  | ABCD | Knob, temp control                                 |
| 21#     | 5304421256 | ABCD | Control, temperature                               |
| 22A     | 240468201  | ABCD | Tube, sensor sleeve, 31 inch, plastic, white       |
| 23#     | 241621501  | ABCD | Timer-defrost                                      |
| 23*     | 5303001259 | ABCD | Screw-timer mtg, pan hd, 6-20 x 0.438, (2)         |
| 24      | 240360902  | ABCD | Shelf, sliding, wire                               |
| 25      | 240364706  | ABCD | Cover, crisper pan                                 |
| 26      | 240364501  | ABCD | Pan, crisper, (2)                                  |
| 81      | 5308016566 | ABCD | Screw, hex washer head, 8-15A x 0.625, low profile |