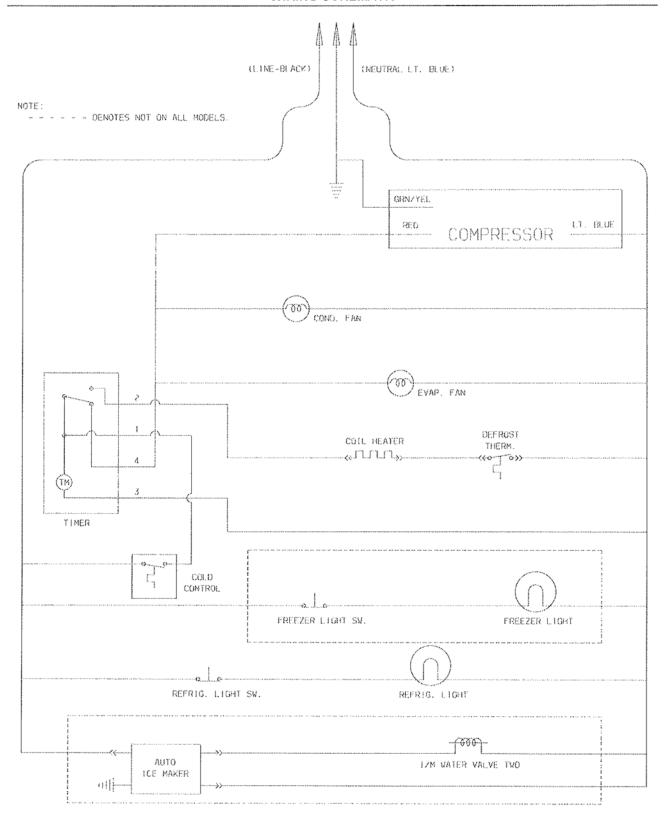

## SYSTEM

A CRTE151A (CRTE151AQ4)
B CRTE151A (CRTE151AQ5)
C CRTE151A (CRTE151AW4)
D CRTE151A (CRTE151AW5) Model Index:

|         |            |     |     |   | ,                                                     |
|---------|------------|-----|-----|---|-------------------------------------------------------|
| POS. NO | PART NO.   |     |     |   | DESCRIPTION                                           |
| 1 #     | 240406407  | A E | 3 C | D | Condenser, static                                     |
| 1*      | 240405201  | ΑE  | 3 C | D | Grommet, rubber, black, cond tube/wire                |
| 1*      | 5303208866 | A E | 3 C | D | Spacer, condenser tube, black                         |
| 1*      | 5304406721 | A E |     |   | Spacer-cond tube, round, 5/8 OD x .81"lg              |
| 2       | 5308000296 | A E |     |   | Bracket, condenser mtg, (4)                           |
| 4 #     | 218944001  | A E |     |   | Drier-filter, R134a System                            |
| 6 #     | 240581601  | Α - | С   | - | Harness-wiring, machine compt                         |
| 6       | 241678801  | - 8 | } - | D | Harness-wiring, machine compt                         |
| 6*#     | 240581801  | Α - | С   |   | Harness-wiring, compressor                            |
| 6*      | 241520701  | A E | 3 C | D | Harness-wiring, freezer                               |
| 6*#     | 240388701  | ΑE  |     |   | Wiring Harness, control box                           |
| 14#     | 240356213  | A E |     |   | Heater-defrost                                        |
| 15      | 5303918275 | A E |     |   | Evaporator Kit                                        |
| 16      | 5308000110 | A E | 3 C | D | Strap-evap/heater, aluminum, (2)                      |
| 17      | 241551802  | A E |     |   | Trough-drain                                          |
| 20      | 241551901  | A E |     |   | Insulation Block                                      |
| 21#     | 5303918202 | A E |     |   | Thermostat-defrost, kit                               |
| 22      | 241602005  | Α - |     | ~ | Base-compressor                                       |
| 22      | 241665401  | - 8 |     | D | Base-compressor                                       |
| 22*     | 218252200  | ΑB  | C   | D | Screw, #8 truss hd, 10-32CA x 0.500                   |
| 23      | 218513300  | A B | C   | D | Grommet-compr mtg, (4)                                |
| 25      | 240491501  | A B | C   | D | Screw-compressor mtg, 1/4-28 x 1.16, shoulder, typ CF |
| 26      | 240598501  | A B | C   | D | Pan-defrost drain                                     |
| 26*     | 5303307896 | A B | C   | D | Thermal Mastic                                        |
| 29#     | 5303918297 | Α - | C   | - | Compressor, w/electricals                             |
| 29#     | 5303918326 | - B | } - | D | Compressor, w/electricals                             |
| 30 #    | 5304433579 | Α - | С   | - | Relay                                                 |
| 30#     | 241667501  | - B |     | D | Relay Combo                                           |
| 31#     | 5304433578 | Α - | C   | - | Overload Protector                                    |
| 41      | 240433202  | A B | C   | D | Screw, hex washer head, 8-18 x 5/16                   |
| 44      | 5303001199 | A B | C   | D | Clamp-wiring harness, strain relief, galv steel       |
| 45      | 5308016566 | A B | C   | D | Screw, hex washer head, 8-15A x 0.625, low profile    |
| 56      | 240582001  | Α - | С   | - | Cover-terminal                                        |
| 57      | 240542601  | A B |     | D | Clip-wiring harness                                   |
| 82      | 5304418225 | A B | С   | D | Roller, compressor base, rear, (2)                    |
| 83      | 5303316859 | A B | С   | D | Rivet, flat head, 1/4 OD x 1-3/4, roller pin          |
| 84      | 241505701  | A B |     | D | Tube-drain, lower                                     |
| 85      | 241544301  | A B | С   | D | Tube-connector, suction                               |
| *       | 240396801  | ΑВ  | С   | D | Clamp, tube/wiring, nylon, black/natural              |
| *       | 5303918263 | A B |     |   | Heat Exchanger Kit, suction line                      |
| *#      | 5303918234 | A B |     | D | Hot Tube Repair Kit, service                          |