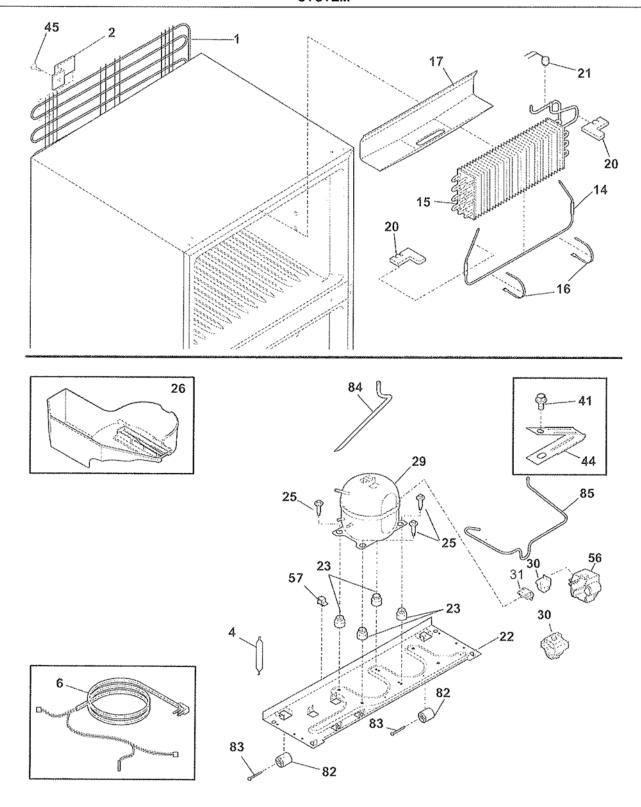

## SYSTEM

A CRTE151A (CRTE151AQ4)
B CRTE151A (CRTE151AQ5)
C CRTE151A (CRTE151AW4)
D CRTE151A (CRTE151AW5) Model Index:

|         |            |     |     |   | ,                                                     |
|---------|------------|-----|-----|---|-------------------------------------------------------|
| POS. NO | PART NO.   |     |     |   | DESCRIPTION                                           |
| 1 #     | 240406407  | A E | 3 C | D | Condenser, static                                     |
| 1*      | 240405201  | ΑE  | 3 C | D | Grommet, rubber, black, cond tube/wire                |
| 1*      | 5303208866 | A E | 3 C | D | Spacer, condenser tube, black                         |
| 1*      | 5304406721 | A E |     |   | Spacer-cond tube, round, 5/8 OD x .81"lg              |
| 2       | 5308000296 | A E |     |   | Bracket, condenser mtg, (4)                           |
| 4 #     | 218944001  | A E |     |   | Drier-filter, R134a System                            |
| 6 #     | 240581601  | Α - | С   | - | Harness-wiring, machine compt                         |
| 6       | 241678801  | - 8 | } - | D | Harness-wiring, machine compt                         |
| 6*#     | 240581801  | Α - | С   |   | Harness-wiring, compressor                            |
| 6*      | 241520701  | A E | 3 C | D | Harness-wiring, freezer                               |
| 6*#     | 240388701  | ΑE  |     |   | Wiring Harness, control box                           |
| 14#     | 240356213  | A E |     |   | Heater-defrost                                        |
| 15      | 5303918275 | A E |     |   | Evaporator Kit                                        |
| 16      | 5308000110 | A E | 3 C | D | Strap-evap/heater, aluminum, (2)                      |
| 17      | 241551802  | A E |     |   | Trough-drain                                          |
| 20      | 241551901  | A E |     |   | Insulation Block                                      |
| 21#     | 5303918202 | A E |     |   | Thermostat-defrost, kit                               |
| 22      | 241602005  | Α - |     | ~ | Base-compressor                                       |
| 22      | 241665401  | - 8 |     | D | Base-compressor                                       |
| 22*     | 218252200  | ΑB  | C   | D | Screw, #8 truss hd, 10-32CA x 0.500                   |
| 23      | 218513300  | A B | C   | D | Grommet-compr mtg, (4)                                |
| 25      | 240491501  | A B | C   | D | Screw-compressor mtg, 1/4-28 x 1.16, shoulder, typ CF |
| 26      | 240598501  | A B | C   | D | Pan-defrost drain                                     |
| 26*     | 5303307896 | A B | C   | D | Thermal Mastic                                        |
| 29#     | 5303918297 | Α - | C   | - | Compressor, w/electricals                             |
| 29#     | 5303918326 | - B | } - | D | Compressor, w/electricals                             |
| 30 #    | 5304433579 | Α - | С   | - | Relay                                                 |
| 30#     | 241667501  | - B |     | D | Relay Combo                                           |
| 31#     | 5304433578 | Α - | C   | - | Overload Protector                                    |
| 41      | 240433202  | A B | C   | D | Screw, hex washer head, 8-18 x 5/16                   |
| 44      | 5303001199 | A B | C   | D | Clamp-wiring harness, strain relief, galv steel       |
| 45      | 5308016566 | A B | C   | D | Screw, hex washer head, 8-15A x 0.625, low profile    |
| 56      | 240582001  | Α - | С   | - | Cover-terminal                                        |
| 57      | 240542601  | A B |     | D | Clip-wiring harness                                   |
| 82      | 5304418225 | A B | С   | D | Roller, compressor base, rear, (2)                    |
| 83      | 5303316859 | A B | С   | D | Rivet, flat head, 1/4 OD x 1-3/4, roller pin          |
| 84      | 241505701  | A B |     | D | Tube-drain, lower                                     |
| 85      | 241544301  | A B | С   | D | Tube-connector, suction                               |
| *       | 240396801  | ΑВ  | С   | D | Clamp, tube/wiring, nylon, black/natural              |
| *       | 5303918263 | A B |     |   | Heat Exchanger Kit, suction line                      |
| *#      | 5303918234 | A B |     | D | Hot Tube Repair Kit, service                          |