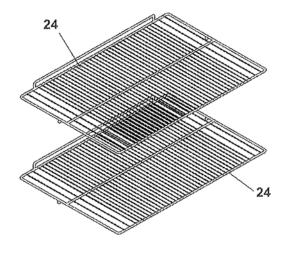

## **SHELVES**

| POS. NO | PART NO.   |      | DESCRIPTION                                        |
|---------|------------|------|----------------------------------------------------|
| 11      | 5303282284 | ABCD | Shelf-freezer, "table type"                        |
| 12      | 241542001  | ABCD | Diffuser, air, top                                 |
| 13      | 240362601  | ABCD | Diffuser, air, bottom                              |
| 14#     | 241554901  | ABCD | Switch-light/lamp                                  |
| 15      | 241555401  | ABCD | Light Bulb                                         |
| 16      | 241559801  | ABCD | Socket-light                                       |
| 17      | 240368001  | ABÇD | Control Box                                        |
| 17*     | 240568607  | ABCD | Seal                                               |
| 17*#    | 240388701  | ABCD | Wiring Harness, control box                        |
| 18      | 240360801  | ABCD | Knob, temp control                                 |
| 21#     | 5304421256 | ABCD | Control, temperature                               |
| 22A     | 240468201  | ABCD | Tube, sensor sleeve, 31 inch, plastic, white       |
| 23#     | 241621501  | ABCD | Timer-defrost                                      |
| 23*     | 5303001259 | ABCD | Screw-timer mtg, pan hd, 6-20 x 0.438, (2)         |
| 24      | 240360902  | ABCD | Shelf, sliding, wire                               |
| 25      | 240364706  | ABCD | Cover, crisper pan                                 |
| 26      | 240364501  | ABCD | Pan, crisper, (2)                                  |
| 81      | 5308016566 | ABCD | Screw, hex washer head, 8-15A x 0.625, low profile |