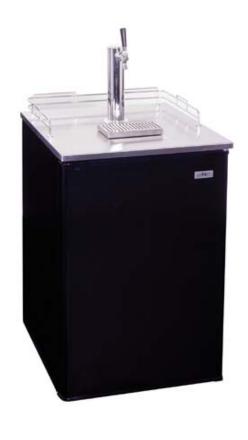

## SBC500BST

## Full-sized portable beer dispenser with black body and stainless steel top

## Highlights:

Includes everything you need to pour the perfect draft

Over two decades of proven reliability

Accepts half, quarter, and mini kegs of your favorite brew

Converts to a refrigerator for added convenience

| KIT 490 included              | Includes a 5lb. CO2 tank and regulator, draft arm, Sankey American tap, connection hardware, and cleaning kit |
|-------------------------------|---------------------------------------------------------------------------------------------------------------|
| Fully finished black cabinet  | Allows the unit to be used freestanding                                                                       |
| Stainless steel top           | 18 gauge stainless steel adds long lasting elegance                                                           |
| Full sized                    | Large interior accepts half, quarter, and mini kegs                                                           |
| Manual defrost                | Static cooling system                                                                                         |
| Convertible to a refrigerator | Transform the beer cooler into a standard refrigerator                                                        |
| Adjustable thermostat         | Manage the interior temperature with ease and accuracy                                                        |
| Portable design               | Keep your beer on the move with sturdy casters                                                                |
| Top guard rail                | Limit the mess with a silver rail that neatens service                                                        |
| 100% CFC free                 | Environmentally friendly design without ozone-damaging chemicals                                              |
|                               |                                                                                                               |