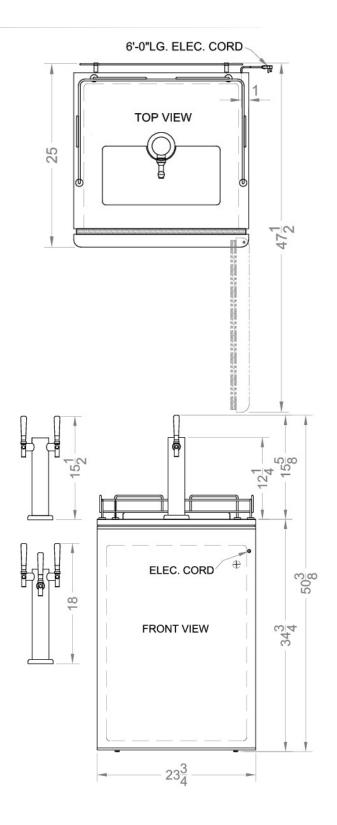

## Specifications:

| Height                 | 50.25"     |
|------------------------|------------|
| Width                  | 23.75"     |
| Depth                  | 25.0"      |
| Shipping Weight        | 156.0 lbs. |
| US Electrical Safety   | UL         |
| Reversible             | No         |
| Door Swing             | RHD        |
| Defrost Type           | Manual     |
| Depth with door at 90° | 47.5"      |
| Parts/Labor Warranty   | 1 Year     |
| Compressor Warranty    | 5 Years    |