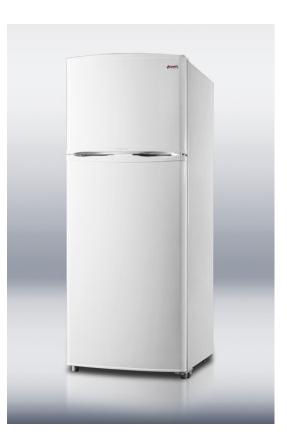

## FF1410W

## 69.5" x 26.0" x 26.0" (H x W x D)

Large capacity refrigerator-freezer with frost-free operation and unique 26" footprint

Highlights:

Unique 26 inch footprint fits easily in tight kitchens

Deluxe interior is fully featured for storage convenience