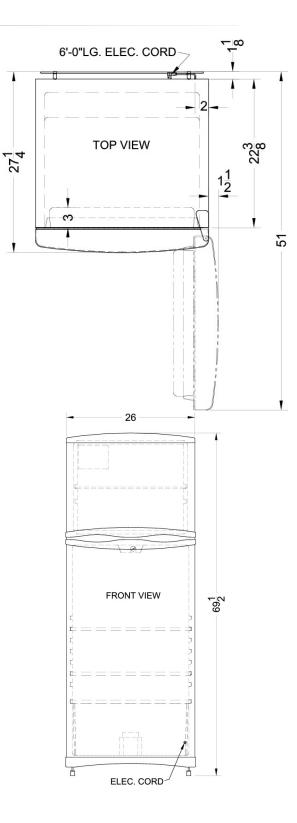

## Specifications:

| Height                     | 69.5"              |
|----------------------------|--------------------|
| Width                      | 26.0"              |
| Depth                      | 26.0"              |
| Capacity                   | 12.5 cu.ft.        |
| Interior Height 1          | 40.0"              |
| Interior Width 1           | 21.25"             |
| Interior Depth 1           | 19.5"              |
| Interior Height 2          | 16.0"              |
| Interior Width 2           | 20.5"              |
| Interior Depth 2           | 15.25"             |
| Comp Step Height           | 8.0"               |
| Comp Step Width            | 21.0"              |
| Comp Step Depth            | 6.0"               |
| Shipping Weight            | 190.0 lbs.         |
| US Electrical Safety       | UL                 |
| Voltage/Frequency          | 115 V AC/60 Hz     |
| Energy Usage/Year          | 419.0 kWh/year     |
| Canadian Electrical Safety | ULC                |
| Reversible                 | Factory Reversible |
| Door Swing                 | RHD                |
| Crisper Quantity           | 1                  |
| Shelf Quantity             | 2                  |
| Adjustable Shelf           | true               |
| Shelf Type                 | Glass              |
| Crisper Cover Type         | Glass              |
| Crisper Finish             | Transparent        |
| Full Door Shelf Quantity   | 6                  |
| Defrost Type               | Frost-Free         |
| Depth with door at 90°     | 51.0"              |
| Condensor Location         | Rear of Unit       |
| Light                      | true               |
| Thermostat Type            | Dial               |
| Freon Type                 | R134a              |
| Level Legs Quantity        | 2                  |
| Parts/Labor Warranty       | 1 Year             |
| Compressor Warranty        | 5 Years            |
|                            |                    |