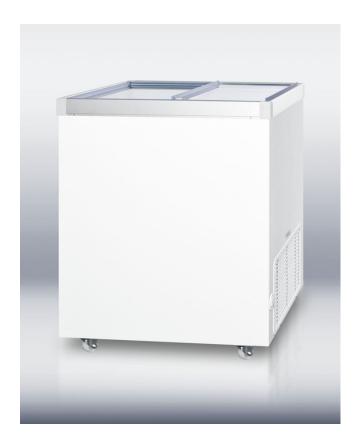

## SCF630

## 35.0" x 29.0" x 24.0" (H x W x D)

Full-sized commercial ice cream freezer with sliding glass lid and 29" width

## Highlights:

UL-S listed to NSF-7 for commercial use Deep interior holds two ice cream tubs back to back Factory-installed lock provides security you can count on Tempered glass lid offers full view of stored products