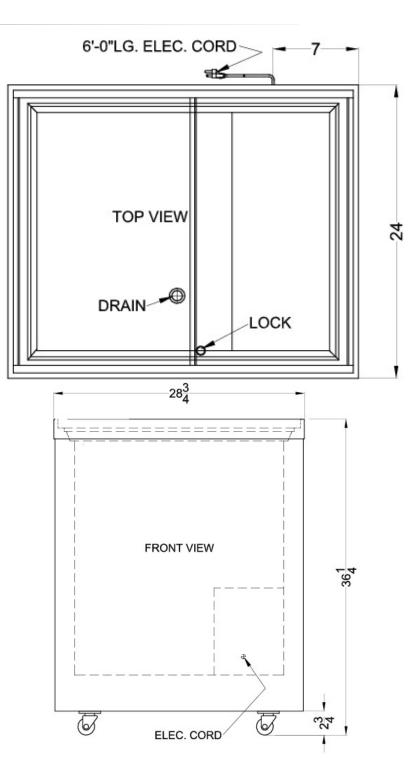

## Specifications:

| Height               | 35.0"          |
|----------------------|----------------|
| Width                | 29.0"          |
| Depth                | 24.0"          |
| Shipping Weight      | 127.0 lbs.     |
| US Electrical Safety | UL             |
| Voltage/Frequency    | 115 V AC/60 Hz |
| Door Swing           | Sliding        |
| Defrost Type         | Manual         |
| Compressor Warranty  | 5 Years        |
| Parts/Labor Warranty | 1 Year         |
| Sanitation           | UL-S           |