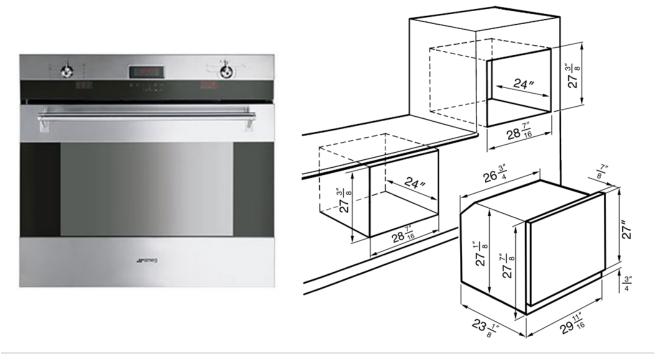

Single Oven, 76.2cm (30"), Stainless Steel. Classic EAN13: 8017709150242

• Finger-print proof stainless steel • Ergonomic control knobs • Touch control panel to access secondary menu • Digital display • Multifunction oven with 11 cooking modes • True European Double Convection • Fast Preheat Cycle (8 to 12 minutes) • Min temp 86F • Max temp 554F • Automated oven switch-off when door is open • Self cleaning • Sabbath mode certified • Control locks / Child Safety • 6 Racks position • 1 telescopic guide • Oven capacity: 3.58 cu.ft. • Usable oven capacity • Interior dimensions: W 24" x H 16 1/8" x 16 5/16" • Concealed bake element • Broil element 3.5Kw • Convection element with 1.3Kw per fan • Voltage rating: 240/208V - 60Hz • Connected load (nominal power): • Amps @ 240/208V: 16.9/17.5 • Power supply location: center top • ACCESSORIES INCLUDED • 1 Grid insert for tray • 2 Grid top • 1 Telescopic Guide • 1 Enamelled Tray • 1 Meat probe