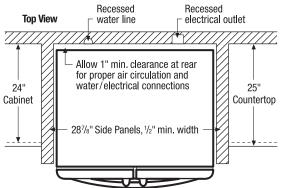

#### **Product Dimensions**

Height (Including Hinges & Rollers) 69-3/8" Width 35-5/8" 33-1/8" Depth

NOTE: For planning purposes only. Always consult local and national electric and plumbing codes. Refer to Product Installation Guide for detailed installation instructions on the web at frigidaire.com.

| Product Dimensions                  |         |
|-------------------------------------|---------|
| A-Height (Incl. hinges and rollers) | 69-3/8" |
| B-Width                             | 35-5/8" |
| C-Depth                             | 33-1/8" |
| Depth with Door Open 90°            | 47-1/2" |