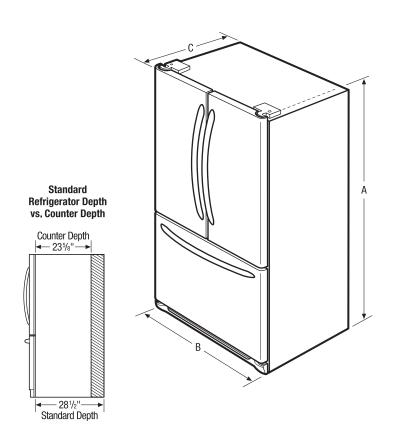

#### **Product Dimensions**

Height (Including Hinges & Rollers) 69-3/8" Width 35-5/8" 33-1/8" Depth

| Product Dimensions                  |         |
|-------------------------------------|---------|
| A-Height (Incl. hinges and rollers) | 69-3/8" |
| B-Width                             | 35-5/8" |
| C-Depth                             | 33-1/8" |
| Depth with Door Open 90°            | 47-1/2" |