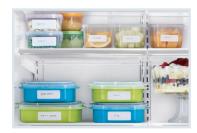

#### SpaceWise™ **Organization System**

Makes it easy to keep food organized and easy to find when you need it with a Store-More™ full-width drawer, gallon-size door bins, and Effortless™ Glide freezer drawers

#### Store-More™ Bins

Our gallon-size bins are designed to store more, so you can fit a gallon of milk.

#### SpillSafe® Glass Shelves

SpillSafe® glass shelves slide out for easy access and are designed to keep spills contained, making cleanup a breeze.