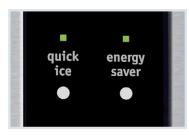

#### Quick Ice<sup>3</sup>

Quick Ice delivers up to 37 percent

#### **Express-Select™ Controls**

Easily select options with the touch of a button.