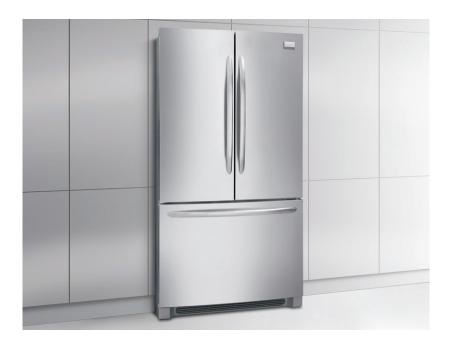

GALLERY<sub>®</sub>



# French Door Refrigerators

FGHN2844L F/M/P/E



#### Signature Features



#### SpaceWise™ **Organization System**

Makes it easy to keep food organized and easy to find when you need it with a Store-More™ full-width drawer, gallon-size door bins, and Effortless™ Glide freezer drawers



#### Real Stainless Steel<sup>2</sup>

Real stainless steel with a protective coating that reduces fingerprints and smudges so it's easy to clean.



#### Best-in-Class Ice & Water Filtration<sup>1</sup>

PureSource Ultra™ Water Filtration offers best-in-class water filtration so you get cleaner, fresher ice for your family.



#### Quick Ice<sup>3</sup>

Quick Ice delivers up to 37 percent

### 28 Cu. Ft. Standard-Depth

#### **Product Dimensions**

Height (Including Hinges & Rollers) 69-3/8" Width 35-5/8" 33-1/8" Depth

#### More Easy-To-Use Feature