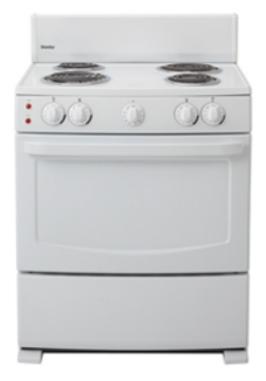

### **Features**

30" full-size electric range

Easy clean, spill-proof porcelain cooktop

Two 8" and two 6" coil elements

Temperature range of 250 F - 550 F

4.3 cu.ft. oven capacity

2,000 Watt broiler