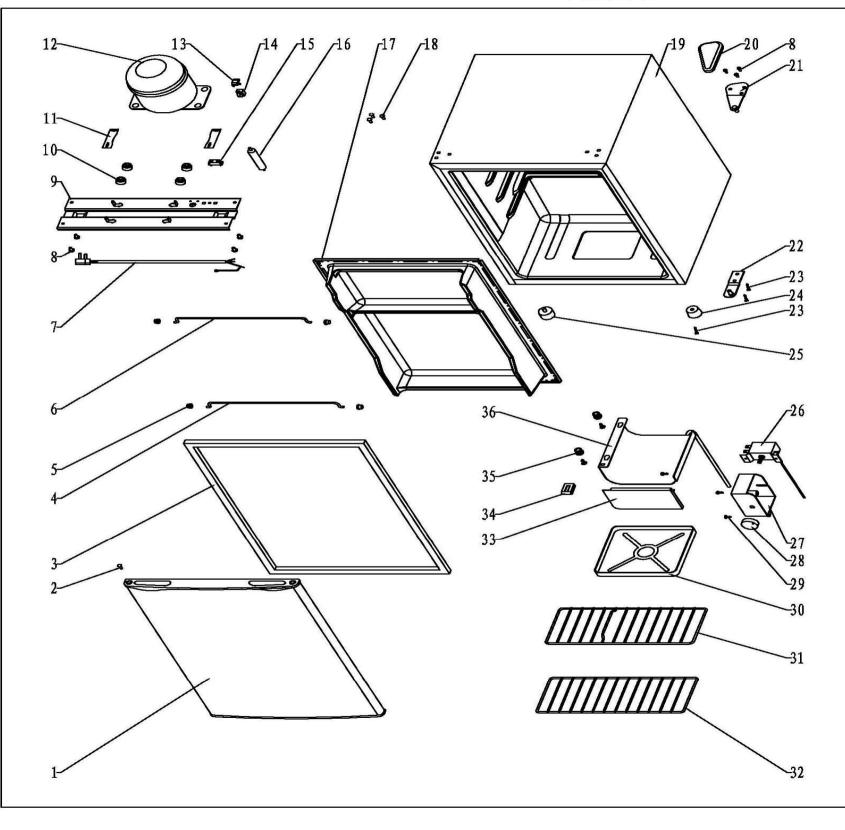

BC-68冰箱爆炸图

| NO. | PART NAME                                      | QTY |
|-----|------------------------------------------------|-----|
| 1   | foaming door assembly                          | 1   |
| 2   | plug hole                                      | 1   |
| 3   | door seal                                      | 1   |
| 4   | door guard                                     | 1   |
| 5   | cover of door guard                            | 4   |
| 6   | door guard                                     | 1   |
| 7   | power cord assembly                            | 1   |
| 8   | bolt M5X10                                     | 7   |
| 9   | compressor soleplate                           | 1   |
| 10  | compressor cushion                             | 4   |
| 11  | compressor fixing card                         | 2   |
| 12  | compressor assembly                            | 1   |
| 13  | compressor overheat protector                  | 1   |
| 14  | compressor starter                             | 1   |
| 15  | impose lines card                              | 1   |
| 16  | divice for drying and filtering                | 1   |
| 17  | door inner tank                                | 1   |
| 18  | bolt hole                                      | 3   |
| 19  | cabinet                                        | 1   |
| 20  | upper hinge cover                              | 1   |
| 21  | upper hinge assembly                           | 1   |
| 22  | bottom hinge assembly                          | 1   |
| 23  | selfapping screw bolts,ST4,8X25                | 3   |
| 24  | right foot                                     | 1   |
| 25  | adjustable foot                                | 1   |
| 26  | thermostat assembly                            | 1   |
| 27  | thermostat box                                 | 1   |
| 28  | thermostat knob                                | 1   |
| 29  | selfapping screw bolts,ST4X10                  | 5   |
| 30  | defrosting pan                                 | 1   |
| 31  | steel wire shelf                               | 2   |
| 32  | steel wire shelf                               | 1   |
| 33  | ice-making compartment door                    | 1   |
| 34  | fixing skeleton of ice-making compartment door | 1   |
| 35  | ring-shaped cushion                            | 2   |
| 36  |                                                | 1   |
| 50  | evaporator assembly                            | 1   |
|     |                                                |     |
|     |                                                | 1   |
|     |                                                |     |
|     |                                                | 1   |
| ~   |                                                |     |
|     |                                                | -   |
|     |                                                | -   |
|     |                                                | -   |
|     |                                                |     |
|     |                                                | -   |
| -   |                                                | -   |
|     |                                                | -   |
|     |                                                | -   |
|     |                                                | 4   |
|     |                                                | -   |
|     |                                                | L   |
|     |                                                |     |