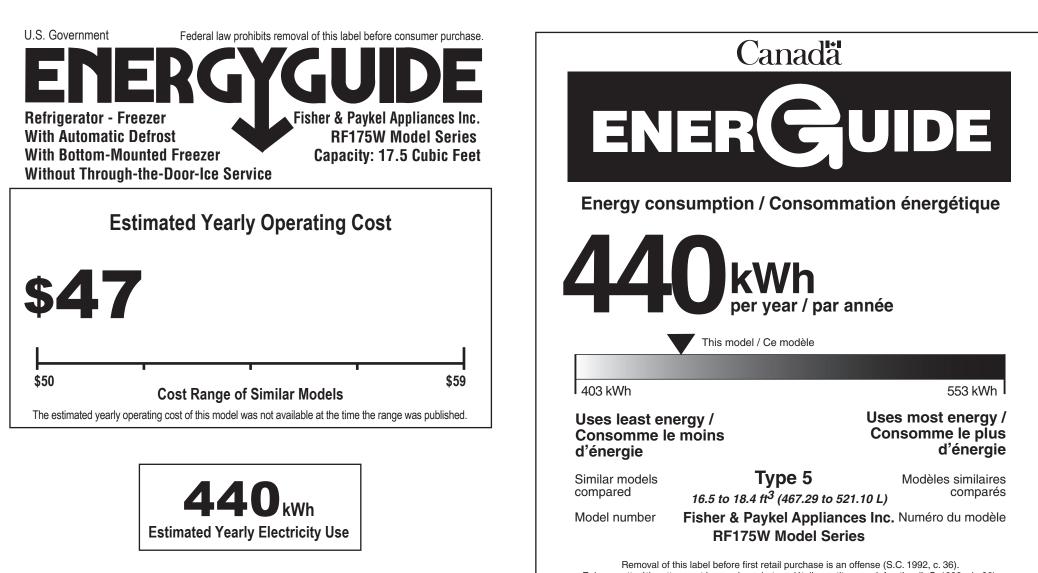

Your cost will depend on utility rates and use.

- Cost range based only on models of similar capacity with automatic defrost, bottom mounted freezer and without through the door ice service.
- Estimated operating cost based on a 2007 national average electricity cost of 10.65 cents per kWh.
- For more information, visit www.ftc.gov/appliances. (P/N 820167A)