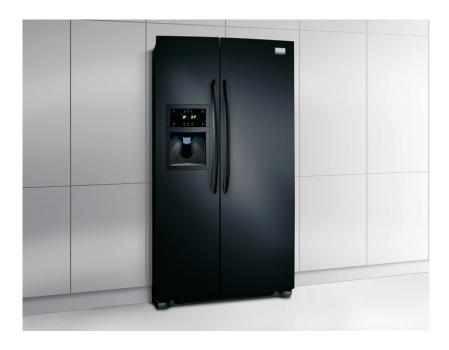

GALLERY<sub>®</sub>

## Side-by-Side Refrigerators

FGUS2637L P/E



#### Signature Features



Largest Crisper Drawers<sup>1</sup> Store more in our largest capacity crisper drawers.



Best-in-Class Ice & Water Filtration<sup>2</sup> PureSource Ultra™ Water Filtration offers best-in-class water filtration so you get cleaner, better-tasting water at your fingertips.



SpaceWise™ **Organization System** Our SpaceWise™ organization system makes it easy to keep food organized

and easy to find when you need it.



**PureAir Ultra™ Filters** Keeps the air cleaner and fresher.

### 26 Cu. Ft. Standard-Depth

#### **Product Dimensions**

Height (Including Hinges & Rollers) 69-3/8" 36" Depth (Including Door) 33"

#### More Easy-To-Use Features

#### SpillSafe® Shelves

Designed to keep spills contained, making cleanup a breeze.

#### **Express-Select™ Controls