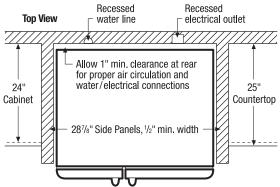

NOTE: For planning purposes only. Always consult local and national electric and plumbing codes. Refer to Product Installation Guide for detailed installation instructions on the web at frigidaire.com.