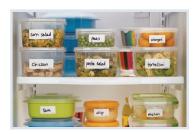

SpaceWise™ **Organization System** Our SpaceWise™ organization system makes it easy to keep food organized

and easy to find when you need it.

**PureAir Ultra™ Filters** Keeps the air cleaner and fresher.