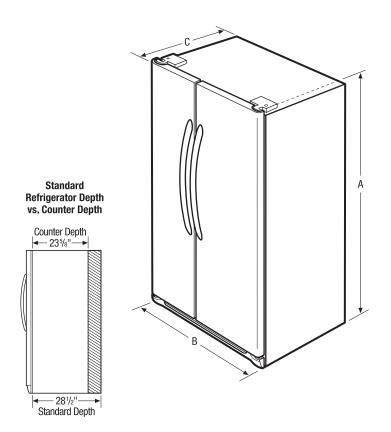

#### **Product Dimensions**

Height (Including Hinges & Rollers) 69-3/8" 36" Depth (Including Door) 33"

| Overall Exterior Dimensions         |         |
|-------------------------------------|---------|
| A-Height (Incl. Hinges and Rollers) | 69-3/8" |
| B-Width                             | 36"     |
| C-Depth (Incl. Door)                | 33"     |
| Depth with Door Open 90°            | 49-7/8" |