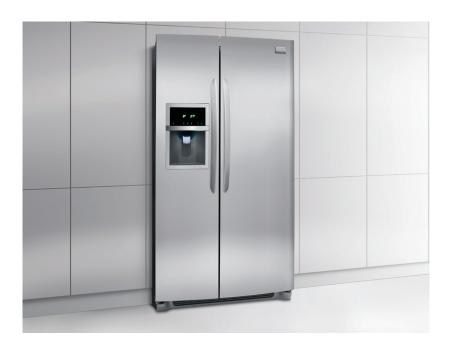

## **FRIGIDAIRE**

GALLERY<sub>®</sub>



# Side-by-Side Refrigerator

FGUS2647L F



#### Signature Features



Largest Crisper Drawers<sup>1</sup> Store more in our largest capacity crisper drawers.



**Real Stainless Steel** Real stainless steel with a protective coating that reduces fingerprints and smudges so it's easy to clean.



SpaceWise™ **Organization System** 

Our SpaceWise™ organization system makes it easy to keep food organized and easy to find when you need it.



Best-in-Class Ice & Water Filtration<sup>2</sup> PureSource Ultra™ Water Filtration offers best-in-class water filtration so you get cleaner, better-tasting water at your fingertips.

### 26 Cu. Ft. Standard-Depth

#### **Product Dimensions**

Height (Including Hinges & Rollers) 69-3/8" 36" Depth (Including Door) 33"

#### More Easy-To-Use Features

#### PureAir Ultra™ Filters

Keeps the air cl