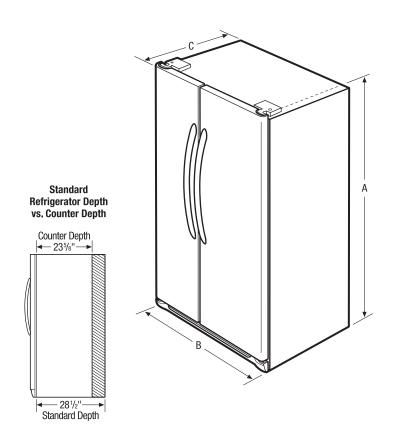

#### **Product Dimensions**

Height (Including Hinges & Rollers) 69-3/8" 36" Depth (Including Door) 33"

| Overall Exterior Dimensions         |         |
|-------------------------------------|---------|
| A-Height (Incl. Hinges and Rollers) | 69-3/8" |
| B-Width                             | 36"     |
| C-Depth (Incl. Door)                | 33"     |
| Depth with Door Open 90°            | 49-7/8" |