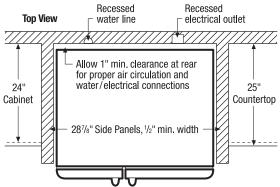

#### **Product Dimensions**

Height (Including Hinges & Rollers) 69-3/8" 36" Depth (Including Door) 33"

NOTE: For planning purposes only. Always consult local and national electric and plumbing codes. Refer to Product Installation Guide for detailed installation instructions on the web at frigidaire.com.

| Overall Exterior Dimensions         |         |
|-------------------------------------|---------|
| A-Height (Incl. Hinges and Rollers) | 69-3/8" |
| B-Width                             | 36"     |
| C-Depth (Incl. Door)                | 33"     |
| Depth with Door Open 90°            | 49-7/8" |