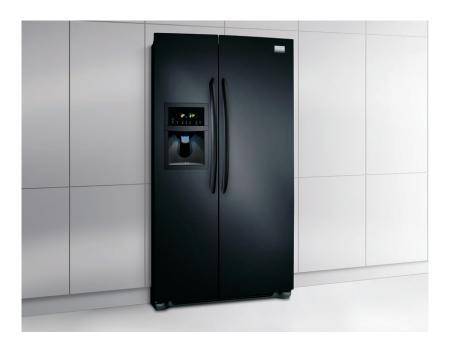

## 23 Cu. Ft. Standard-Depth

## GALLERY

FGHS2332L P/E 23 Cu. Ft. Standard-Depth

| Features                                                                                                                        |                     |                                                                                                                                          |
|---------------------------------------------------------------------------------------------------------------------------------|---------------------|------------------------------------------------------------------------------------------------------------------------------------------|
| Door Design                                                                                                                     | Soft-Arc            |                                                                                                                                          |
| Door Handle Design                                                                                                              | Color-Coordinated   | 1                                                                                                                                        |
| Cabinet Finish                                                                                                                  | Color-Coordinated   | 1                                                                                                                                        |
| Door Stops/Door Closers                                                                                                         | Yes/Yes             |                                                                                                                                          |
| Door Hinge Covers                                                                                                               | Hidden              |                                                                                                                                          |
| Rollers - Front/Rear                                                                                                            | Adjustable/Yes      |                                                                                                                                          |
| Energy Saver Plus Technology                                                                                                    | Yes                 |                                                                                                                                          |
| Water Filter Location                                                                                                           | Top Front           |                                                                                                                                          |
| jound Package                                                                                                                   | Quiet Pack          |                                                                                                                                          |
|                                                                                                                                 | Quiet Pack          |                                                                                                                                          |
| Dispenser                                                                                                                       | Function Calls at M |                                                                                                                                          |
| Controls                                                                                                                        | Express-Select™     |                                                                                                                                          |
| Dispenser Design                                                                                                                | Tall, Two Paddle    |                                                                                                                                          |
| Number of Dispenser Buttons                                                                                                     | 5                   |                                                                                                                                          |
| Crushed Ice/Cube Ice/Chilled Water                                                                                              | Yes/Yes/Yes         | - Standard                                                                                                                               |
| ce Option                                                                                                                       |                     | Refrigerator Depth                                                                                                                       |
| reeze Option                                                                                                                    |                     | vs. Counter Depth                                                                                                                        |
| Display On/Off Option                                                                                                           |                     |                                                                                                                                          |
| ock/Light                                                                                                                       | Yes/Yes             | Counter Depth V                                                                                                                          |
| emp/Door Ajar/Power Failure Alerts                                                                                              |                     |                                                                                                                                          |
| Vater Filter Change Indicator Light                                                                                             | Yes                 |                                                                                                                                          |
| ir Filter Change Indicator Light                                                                                                |                     |                                                                                                                                          |
| efrigerator Features                                                                                                            |                     |                                                                                                                                          |
| nterior Lighting                                                                                                                | Standard            |                                                                                                                                          |
| Water Filter Type                                                                                                               | PureSource 3*       |                                                                                                                                          |
|                                                                                                                                 | r diesource s       |                                                                                                                                          |
| Air Filter Type                                                                                                                 |                     |                                                                                                                                          |
| ixed Shelves                                                                                                                    | 2 SpillSafe*        |                                                                                                                                          |
| liding Shelves                                                                                                                  | 1 SpillSafe*        |                                                                                                                                          |
| ool Zone™ Drawer                                                                                                                | 1 Clear Hanging     |                                                                                                                                          |
| /ine/Can Rack                                                                                                                   |                     |                                                                                                                                          |
| pper Crisper/Lower Crisper                                                                                                      | 1 Clear/1 Clear     | Standard Depth                                                                                                                           |
| umidity Controls                                                                                                                | 2                   | Stalitaitu Deptil                                                                                                                        |
| airy Compartment                                                                                                                | 1 Clear             |                                                                                                                                          |
| ixed Door Bins                                                                                                                  | 2 Two-Liter Clear   | Recessed Recessed                                                                                                                        |
| djustable Door Bins                                                                                                             | 2 One-Gallon Clear  | Top View water line electrical outlet                                                                                                    |
| Ion-Slip Bin Liner/Bottle Retainers                                                                                             |                     | KKKKKK                                                                                                                                   |
| Condiment Bin                                                                                                                   |                     |                                                                                                                                          |
| Freezer Features                                                                                                                |                     | Allow 1" min. clearance at rear                                                                                                          |
|                                                                                                                                 | 4 White / No        | for proper air circulation and<br>24" water/electrical connections 25"                                                                   |
| Door Bins/Tilt-Out Wire Door Bins                                                                                               | 4 White/No          | 24" Water/electrical connections 25"<br>Cabinet Countertop                                                                               |
| ixed Shelves                                                                                                                    | 1 Flip-Out /2 Wire  | Cabinet                                                                                                                                  |
| ull Extension Baskets                                                                                                           |                     |                                                                                                                                          |
| Full Freezer Baskets                                                                                                            |                     | 281/8" Side Panels, 1/2" min. width                                                                                                      |
| Half Freezer Baskets                                                                                                            | 1 Plastic           |                                                                                                                                          |
| ce Cream Shelf/Pizza Shelf                                                                                                      |                     |                                                                                                                                          |
| paceSaver™ Shelf                                                                                                                |                     |                                                                                                                                          |
| ighting                                                                                                                         | Yes                 | U'\                                                                                                                                      |
| ertifications                                                                                                                   |                     |                                                                                                                                          |
| NERGY STAR*                                                                                                                     | Yes                 |                                                                                                                                          |
| abbath Mode (Star-K <sup>®</sup> Certified)                                                                                     | Yes                 |                                                                                                                                          |
| abbath Mode (Star-K* Certified)                                                                                                 | res                 |                                                                                                                                          |
| pecifications                                                                                                                   |                     |                                                                                                                                          |
| otal Capacity (Cu. Ft.)                                                                                                         | 22.6                | NOTE: For planning purposes only. Always consult local and national electric and plumbing codes. Refer to Product Installation Guide for |
| Refrigerator Capacity (Cu. Ft.)                                                                                                 | 14.2                | detailed installation instructions on the web at frigidaire.com.                                                                         |
| reezer Capacity (Cu. Ft.)                                                                                                       | 8.3                 |                                                                                                                                          |
| ower Supply Connection Location                                                                                                 | Right Bottom Rear   | Overall Exterior Dimensions                                                                                                              |
|                                                                                                                                 | Left Bottom Rear    |                                                                                                                                          |
| Vater Inlet Connection Location                                                                                                 | 120V/60Hz/15 or 20A | A - Height (Incl. Hinges and Rollers) 69-3/8"                                                                                            |
|                                                                                                                                 |                     | B-Cabinet Width/Door Width 32-5/8"/33"                                                                                                   |
| oltage Rating                                                                                                                   |                     |                                                                                                                                          |
| /oltage Rating<br>Connected Load (kW Rating)                                                                                    | 1.02                | C-Depth (Incl. Door) 33"                                                                                                                 |
| Vater Inlet Connection Location<br>/oltage Rating<br>Connected Load (kW Rating)<br>2 120 Volts <sup>1</sup><br>Amps @ 120 Volts |                     | C-Depth (Incl. Door)33"Depth with Door Open 90°49-7/8"                                                                                   |
| oltage Rating<br>onnected Load (kW Rating)<br>9 120 Volts <sup>1</sup>                                                          | 1.02                |                                                                                                                                          |