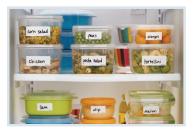

## **Signature Features**

SpaceWise® Organization System Our SpaceWise® organization system makes it easy to keep food organized and easy to find when you need it.

Express-Select™ Controls Easily select options with the touch of a button.