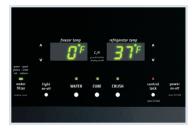

## **Signature Features**

SpaceWise® Organization System Our SpaceWise® organization system makes it easy to keep food organized and easy to find when you need it.

Express-Select™ Controls Easily select options with the touch of a button.