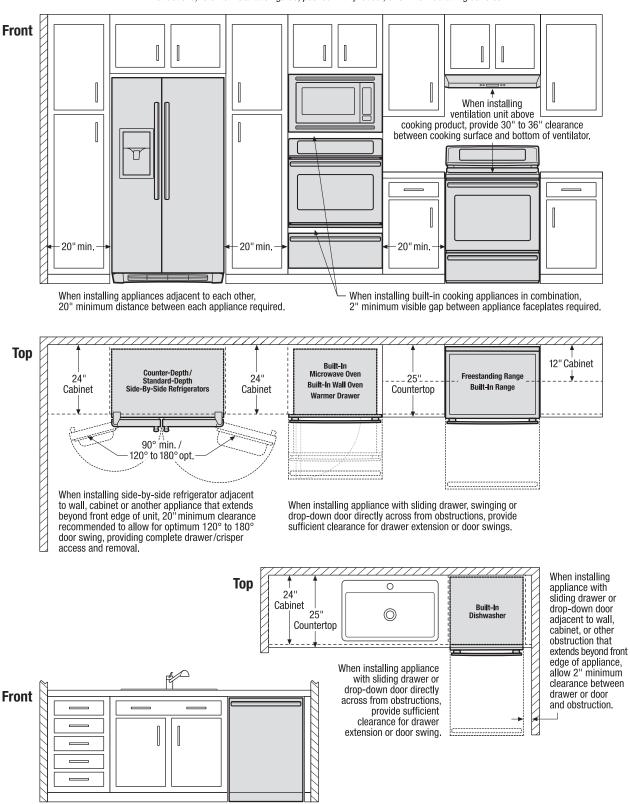

## General Installation Guidelines

with Side-by-Side Refrigerator

Use these dimensions and clearance instructions for planning purposes only. For detailed installation instructions, refer to installation guide, packed with product, or on the web at frigidaire.com.