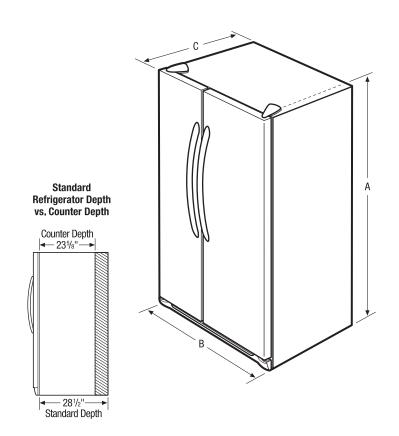

#### **Product Dimensions**

Height (Including Hinges & Rollers) 69-3/8" 36" Depth (Including Door) 31-3/4"

| Product Dimensions                  |         |
|-------------------------------------|---------|
| A-Height (Incl. Hinges and Rollers) | 69-3/8" |
| B-Width                             | 36"     |
| C-Depth (Incl. Door)                | 31-3/4" |
| Depth with Door Open 90°            | 49-3/4" |