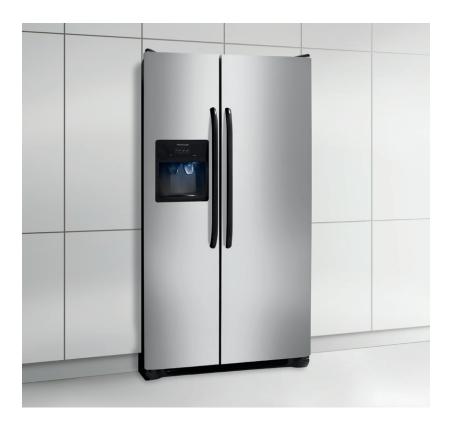

# Side-by-Side Refrigerators

FFHS2611L S/W/B/Q

## 26 Cu. Ft. Standard-Depth

## Ready-Select™ Controls

Easily select options with the touch of a button.

#### Attractive Stainless Steel Exterior<sup>2</sup>

**ENERGY STAR®** 