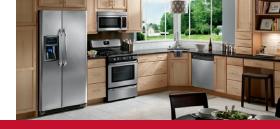

# Side-by-Side Refrigerators

FFHS2611L S/W/B/Q

# Store-More™ Capacity

Our large capacity refrigerator gives you room to store more.

## 26 Cu. Ft. Standard-Depth