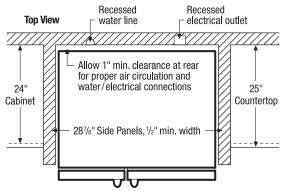

<sup>1</sup>For use on adequately wired 120V, dedicated circuit having 2-wire service with a separate ground wire. Appliance must be grounded for safe operation.

NOTE: For planning purposes only. Always consult local and national electric and plumbing codes. Refer to Product Installation Guide for detailed installation instructions on the web at frigidaire.com.