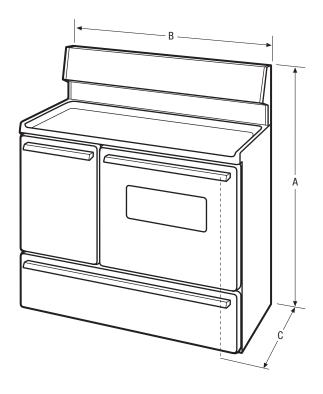

### **Product Dimensions**

 Height (Max.)
 47-1/4"

 Width
 40-1/8"

 Depth (Including Handle)
 27-3/4"

| Product Dimensions         |         |
|----------------------------|---------|
| A - Height (Max.)          | 47-1/4" |
| B-Width                    | 40-1/8" |
| C-Depth (Including Handle) | 27-3/4" |
| Depth with Door Open 90°   | 43-3/4" |