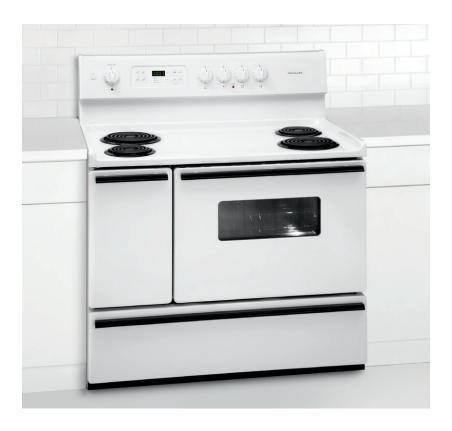

# Freestanding Range

FFEF4015L W

### 40" Electric

# Color-Coordinated Oven Door with Large Window

Stylish look with a large window makes it easy to check on what's cooking without opening the door.