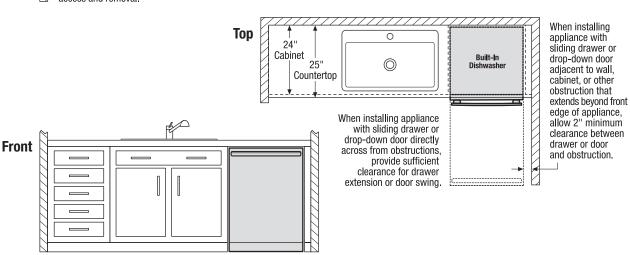

Use these dimensions and clearance instructions for planning purposes only. For detailed installation instructions, refer to installation guide, packed with product, or on the web at frigidaire.com.

Use these dimensions and clearance instructions for planning purposes only. For detailed installation instructions, refer to installation guide, packed with product, or on the web at frigidaire.com.