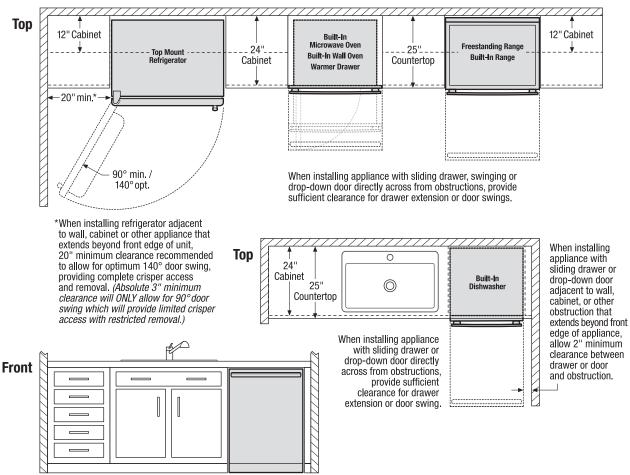

Use these dimensions and clearance instructions for planning purposes only. For detailed installation instructions, refer to installation guide, packed with product, or on the web at frigidaire.com.

Use these dimensions and clearance instructions for planning purposes only. For detailed installation instructions, refer to installation guide, packed with product, or on the web at frigidaire.com.