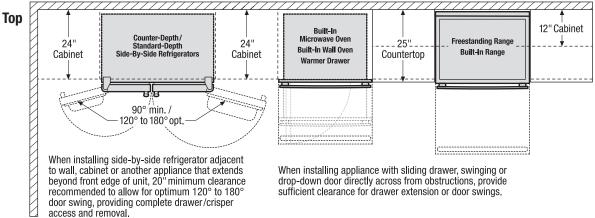

Use these dimensions and clearance instructions for planning purposes only. For detailed installation instructions, refer to installation guide, packed with product, or on the web at frigidaire.com.

Use these dimensions and clearance instructions for planning purposes only. For detailed installation instructions, refer to installation guide, packed with product, or on the web at frigidaire.com.