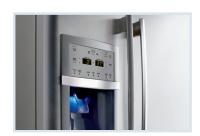

# **Pro-Select™ Controls**

Easily select options with the touch of a button.

# **Automatic Alerts**

Refrigerator alerts you if the door is left open or if temperature rises.

# PROFESSIONAL

| Features                                                                                                                                                                                                                                                                                                                                                                                                                                                                                                                               |                                                                                                                                             |
|----------------------------------------------------------------------------------------------------------------------------------------------------------------------------------------------------------------------------------------------------------------------------------------------------------------------------------------------------------------------------------------------------------------------------------------------------------------------------------------------------------------------------------------|---------------------------------------------------------------------------------------------------------------------------------------------|
| Door Design                                                                                                                                                                                                                                                                                                                                                                                                                                                                                                                            | Soft-Arc                                                                                                                                    |
| Door Handle Design                                                                                                                                                                                                                                                                                                                                                                                                                                                                                                                     | Stainless Steel                                                                                                                             |
| Cabinet Finish                                                                                                                                                                                                                                                                                                                                                                                                                                                                                                                         | Stainless Look                                                                                                                              |
| Door Stops/Door Closers                                                                                                                                                                                                                                                                                                                                                                                                                                                                                                                | Yes/Yes                                                                                                                                     |
| Door Hinge Covers                                                                                                                                                                                                                                                                                                                                                                                                                                                                                                                      | Hidden                                                                                                                                      |
| Rollers - Front/Rear                                                                                                                                                                                                                                                                                                                                                                                                                                                                                                                   | Adjustable/Yes                                                                                                                              |
| EnergySaver™ Plus Technology                                                                                                                                                                                                                                                                                                                                                                                                                                                                                                           | Yes                                                                                                                                         |
| Water Filter Location                                                                                                                                                                                                                                                                                                                                                                                                                                                                                                                  | Top Right Rear-Side                                                                                                                         |
| Sound Package                                                                                                                                                                                                                                                                                                                                                                                                                                                                                                                          | Quiet Pack                                                                                                                                  |
| Dispenser                                                                                                                                                                                                                                                                                                                                                                                                                                                                                                                              |                                                                                                                                             |
| Controls                                                                                                                                                                                                                                                                                                                                                                                                                                                                                                                               | Pro-Select™                                                                                                                                 |
| Dispenser Design                                                                                                                                                                                                                                                                                                                                                                                                                                                                                                                       | Tall, Single Paddle                                                                                                                         |
| Number of Dispenser Buttons                                                                                                                                                                                                                                                                                                                                                                                                                                                                                                            | 13                                                                                                                                          |
| Crushed Ice/Cube Ice/Chilled Water                                                                                                                                                                                                                                                                                                                                                                                                                                                                                                     | Yes/Yes/Yes                                                                                                                                 |
| Ice Option                                                                                                                                                                                                                                                                                                                                                                                                                                                                                                                             | PowerPlus™ Ice                                                                                                                              |
| Freeze Option                                                                                                                                                                                                                                                                                                                                                                                                                                                                                                                          | PowerPlus™ Freeze                                                                                                                           |
| Display On/Off Option                                                                                                                                                                                                                                                                                                                                                                                                                                                                                                                  | Yes                                                                                                                                         |
| Control Lock / Light                                                                                                                                                                                                                                                                                                                                                                                                                                                                                                                   | Yes/Yes                                                                                                                                     |
| Temp/Door Ajar/Power Failure Alerts                                                                                                                                                                                                                                                                                                                                                                                                                                                                                                    | Yes/Yes/Yes                                                                                                                                 |
| Water Filter Change Indicator Light                                                                                                                                                                                                                                                                                                                                                                                                                                                                                                    | Yes                                                                                                                                         |
| Air Filter Change Indicator Light                                                                                                                                                                                                                                                                                                                                                                                                                                                                                                      | Yes                                                                                                                                         |
| Refrigerator Features                                                                                                                                                                                                                                                                                                                                                                                                                                                                                                                  |                                                                                                                                             |
| Interior Lighting                                                                                                                                                                                                                                                                                                                                                                                                                                                                                                                      | Performance                                                                                                                                 |
| Water Filter Type                                                                                                                                                                                                                                                                                                                                                                                                                                                                                                                      | PureSource Ultra™                                                                                                                           |
| Air Filter Type                                                                                                                                                                                                                                                                                                                                                                                                                                                                                                                        | PureAir Ultra™                                                                                                                              |
| Fixed Shelves                                                                                                                                                                                                                                                                                                                                                                                                                                                                                                                          |                                                                                                                                             |
| Sliding Shelves                                                                                                                                                                                                                                                                                                                                                                                                                                                                                                                        | 3 SpillSafe*                                                                                                                                |
| Cool Zone™ Drawer                                                                                                                                                                                                                                                                                                                                                                                                                                                                                                                      | 1 Stacked                                                                                                                                   |
| Wine/Can Rack                                                                                                                                                                                                                                                                                                                                                                                                                                                                                                                          | No/1 Clear                                                                                                                                  |
| Upper Crisper/Lower Crisper                                                                                                                                                                                                                                                                                                                                                                                                                                                                                                            | 1 Clear/1 Clear                                                                                                                             |
| Humidity Controls                                                                                                                                                                                                                                                                                                                                                                                                                                                                                                                      | 2                                                                                                                                           |
| Dairy Compartment                                                                                                                                                                                                                                                                                                                                                                                                                                                                                                                      | 1 Clear                                                                                                                                     |
| Fixed Door Bins                                                                                                                                                                                                                                                                                                                                                                                                                                                                                                                        | 1 One-Gallon Clear                                                                                                                          |
| Adjustable Door Bins                                                                                                                                                                                                                                                                                                                                                                                                                                                                                                                   | 2 Two-Liter Clear                                                                                                                           |
|                                                                                                                                                                                                                                                                                                                                                                                                                                                                                                                                        |                                                                                                                                             |
| Non-Slip Bin Liner / Bottle Retainers                                                                                                                                                                                                                                                                                                                                                                                                                                                                                                  | Yes/1 Clear                                                                                                                                 |
| · · · · · · · · · · · · · · · · · · ·                                                                                                                                                                                                                                                                                                                                                                                                                                                                                                  | Yes/1 Clear<br>1 Clear                                                                                                                      |
| Non-Slip Bin Liner / Bottle Retainers                                                                                                                                                                                                                                                                                                                                                                                                                                                                                                  | <u> </u>                                                                                                                                    |
| Non-Slip Bin Liner / Bottle Retainers<br>Condiment Bin<br>Freezer Features                                                                                                                                                                                                                                                                                                                                                                                                                                                             | 1 Clear                                                                                                                                     |
| Non-Slip Bin Liner / Bottle Retainers Condiment Bin Freezer Features Door Bins/Tilt-Out Wire Door Bins                                                                                                                                                                                                                                                                                                                                                                                                                                 | 1 Clear<br>2 White/2                                                                                                                        |
| Non-Slip Bin Liner / Bottle Retainers Condiment Bin Freezer Features Door Bins/Tilt-Out Wire Door Bins Fixed Shelves                                                                                                                                                                                                                                                                                                                                                                                                                   | 1 Clear                                                                                                                                     |
| Non-Slip Bin Liner / Bottle Retainers Condiment Bin Freezer Features Door Bins / Tilt-Out Wire Door Bins Fixed Shelves Full Extension Baskets                                                                                                                                                                                                                                                                                                                                                                                          | 1 Clear  2 White/2 1 Flip-Out/1 Wire                                                                                                        |
| Non-Slip Bin Liner / Bottle Retainers Condiment Bin Freezer Features Door Bins/Tilt-Out Wire Door Bins Fixed Shelves Full Extension Baskets Full Freezer Baskets                                                                                                                                                                                                                                                                                                                                                                       | 1 Clear  2 White/2 1 Flip-Out/1 Wire 2 Wire                                                                                                 |
| Non-Slip Bin Liner / Bottle Retainers Condiment Bin Freezer Features Door Bins / Tilt-Out Wire Door Bins Fixed Shelves Full Extension Baskets Full Freezer Baskets Half Freezer Baskets                                                                                                                                                                                                                                                                                                                                                | 1 Clear  2 White/2 1 Flip-Out/1 Wire                                                                                                        |
| Non-Slip Bin Liner / Bottle Retainers Condiment Bin Freezer Features Door Bins/Tilt-Out Wire Door Bins Fixed Shelves Full Extension Baskets Full Freezer Baskets Half Freezer Baskets Ice Cream Shelf / Pizza Shelf                                                                                                                                                                                                                                                                                                                    | 1 Clear  2 White/2 1 Flip-Out/1 Wire  2 Wire 1 Wire                                                                                         |
| Non-Slip Bin Liner / Bottle Retainers Condiment Bin Freezer Features Door Bins/Tilt-Out Wire Door Bins Fixed Shelves Full Extension Baskets Full Freezer Baskets Half Freezer Baskets Ice Cream Shelf / Pizza Shelf SpaceSaver™ Shelf                                                                                                                                                                                                                                                                                                  | 1 Clear  2 White/2 1 Flip-Out/1 Wire  2 Wire 1 Wire  Yes                                                                                    |
| Non-Slip Bin Liner / Bottle Retainers Condiment Bin Freezer Features Door Bins/Tilt-Out Wire Door Bins Fixed Shelves Full Extension Baskets Full Freezer Baskets Half Freezer Baskets Ice Cream Shelf / Pizza Shelf SpaceSaver™ Shelf Lighting                                                                                                                                                                                                                                                                                         | 1 Clear  2 White/2 1 Flip-Out/1 Wire  2 Wire 1 Wire                                                                                         |
| Non-Slip Bin Liner / Bottle Retainers  Condiment Bin  Freezer Features  Door Bins / Tilt-Out Wire Door Bins  Fixed Shelves  Full Extension Baskets  Full Freezer Baskets  Half Freezer Baskets  Ice Cream Shelf / Pizza Shelf  SpaceSaver™ Shelf  Lighting  Certifications                                                                                                                                                                                                                                                             | 1 Clear  2 White/2 1 Flip-Out/1 Wire  2 Wire 1 Wire  Yes Yes                                                                                |
| Non-Slip Bin Liner / Bottle Retainers Condiment Bin Freezer Features Door Bins/Tilt-Out Wire Door Bins Fixed Shelves Full Extension Baskets Full Freezer Baskets Half Freezer Baskets Ice Cream Shelf / Pizza Shelf SpaceSaver™ Shelf Lighting Certifications Sabbath Mode (Star-K* Certified)                                                                                                                                                                                                                                         | 1 Clear  2 White/2 1 Flip-Out/1 Wire  2 Wire 1 Wire  Yes Yes                                                                                |
| Non-Slip Bin Liner / Bottle Retainers Condiment Bin  Freezer Features  Door Bins/Tilt-Out Wire Door Bins Fixed Shelves Full Extension Baskets Full Freezer Baskets Half Freezer Baskets Ice Cream Shelf / Pizza Shelf SpaceSaver™ Shelf Lighting  Certifications  Sabbath Mode (Star-K* Certified)  ENERGY STAR*                                                                                                                                                                                                                       | 1 Clear  2 White/2 1 Flip-Out/1 Wire  2 Wire 1 Wire  Yes Yes                                                                                |
| Non-Slip Bin Liner / Bottle Retainers Condiment Bin Freezer Features Door Bins/Tilt-Out Wire Door Bins Fixed Shelves Full Extension Baskets Full Freezer Baskets Half Freezer Baskets Ice Cream Shelf / Pizza Shelf SpaceSaver™ Shelf Lighting Certifications Sabbath Mode (Star-K* Certified)                                                                                                                                                                                                                                         | 1 Clear  2 White/2 1 Flip-Out/1 Wire  2 Wire 1 Wire  Yes Yes                                                                                |
| Non-Slip Bin Liner / Bottle Retainers Condiment Bin  Freezer Features  Door Bins/Tilt-Out Wire Door Bins Fixed Shelves Full Extension Baskets Full Freezer Baskets Half Freezer Baskets Ice Cream Shelf / Pizza Shelf SpaceSaver™ Shelf Lighting  Certifications  Sabbath Mode (Star-K* Certified)  ENERGY STAR*                                                                                                                                                                                                                       | 1 Clear  2 White/2 1 Flip-Out/1 Wire  2 Wire 1 Wire  Yes Yes                                                                                |
| Non-Slip Bin Liner / Bottle Retainers Condiment Bin Freezer Features Door Bins/Tilt-Out Wire Door Bins Fixed Shelves Full Extension Baskets Full Freezer Baskets Half Freezer Baskets Ice Cream Shelf / Pizza Shelf SpaceSaver™ Shelf Lighting Certifications Sabbath Mode (Star-K* Certified) ENERGY STAR* Specifications                                                                                                                                                                                                             | 1 Clear  2 White/2 1 Flip-Out/1 Wire  2 Wire 1 Wire  Yes Yes Yes                                                                            |
| Non-Slip Bin Liner / Bottle Retainers Condiment Bin  Freezer Features  Door Bins/Tilt-Out Wire Door Bins Fixed Shelves Full Extension Baskets Full Freezer Baskets Half Freezer Baskets Ice Cream Shelf / Pizza Shelf SpaceSaver™ Shelf Lighting  Certifications  Sabbath Mode (Star-K* Certified) ENERGY STAR*  Specifications  Total Capacity (Cu. Ft.)                                                                                                                                                                              | 1 Clear  2 White/2 1 Flip-Out/1 Wire  2 Wire 1 Wire  Yes Yes Yes 22.6                                                                       |
| Non-Slip Bin Liner / Bottle Retainers Condiment Bin  Freezer Features  Door Bins/Tilt-Out Wire Door Bins Fixed Shelves Full Extension Baskets Full Freezer Baskets Half Freezer Baskets Ice Cream Shelf / Pizza Shelf SpaceSaver™ Shelf Lighting  Certifications  Sabbath Mode (Star-K* Certified) ENERGY STAR*  Specifications  Total Capacity (Cu. Ft.)  Refrigerator Capacity (Cu. Ft.)                                                                                                                                             | 1 Clear  2 White/2 1 Flip-Out/1 Wire  2 Wire 1 Wire  Yes Yes Yes 22.6 14.1                                                                  |
| Non-Slip Bin Liner / Bottle Retainers Condiment Bin  Freezer Features  Door Bins/Tilt-Out Wire Door Bins Fixed Shelves Full Extension Baskets Full Freezer Baskets Half Freezer Baskets Ice Cream Shelf / Pizza Shelf SpaceSaver™ Shelf Lighting  Certifications  Sabbath Mode (Star-K* Certified) ENERGY STAR*  Specifications  Total Capacity (Cu. Ft.)  Freezer Capacity (Cu. Ft.)                                                                                                                                                  | 1 Clear  2 White/2 1 Flip-Out/1 Wire  2 Wire 1 Wire  Yes Yes Yes  22.6 14.1 8.5                                                             |
| Non-Slip Bin Liner / Bottle Retainers Condiment Bin  Freezer Features  Door Bins/Tilt-Out Wire Door Bins Fixed Shelves Full Extension Baskets Full Freezer Baskets Half Freezer Baskets Lee Cream Shelf / Pizza Shelf SpaceSaver™ Shelf Lighting  Certifications  Sabbath Mode (Star-K* Certified) ENERGY STAR*  Specifications  Total Capacity (Cu. Ft.) Refrigerator Capacity (Cu. Ft.) Freezer Capacity (Cu. Ft.) Power Supply Connection Location                                                                                  | 1 Clear  2 White/2 1 Flip-Out/1 Wire  2 Wire 1 Wire  Yes Yes Yes  22.6 14.1 8.5 Right Bottom Rear                                           |
| Non-Slip Bin Liner / Bottle Retainers Condiment Bin Freezer Features Door Bins/Tilt-Out Wire Door Bins Fixed Shelves Full Extension Baskets Full Freezer Baskets Half Freezer Baskets Ice Cream Shelf / Pizza Shelf SpaceSaver™ Shelf Lighting Certifications Sabbath Mode (Star-K* Certified) ENERGY STAR* Specifications Total Capacity (Cu. Ft.) Refrigerator Capacity (Cu. Ft.) Freezer Capacity (Cu. Ft.) Power Supply Connection Location Water Inlet Connection Location Voltage Rating Connected Load (kW Rating)              | 1 Clear  2 White/2 1 Flip-Out/1 Wire  2 Wire 1 Wire  Yes Yes Yes  Yes 14.1 8.5 Right Bottom Rear Left Bottom Rear                           |
| Non-Slip Bin Liner / Bottle Retainers Condiment Bin Freezer Features Door Bins/Tilt-Out Wire Door Bins Fixed Shelves Full Extension Baskets Full Freezer Baskets Half Freezer Baskets Ice Cream Shelf / Pizza Shelf SpaceSaver™ Shelf Lighting Certifications Sabbath Mode (Star-K* Certified) ENERGY STAR* Specifications Total Capacity (Cu. Ft.) Refrigerator Capacity (Cu. Ft.) Freezer Capacity (Cu. Ft.) Power Supply Connection Location Water Inlet Connection Location Voltage Rating Connected Load (kW Rating) @ 120 Volts¹ | 1 Clear  2 White/2 1 Flip-Out/1 Wire  2 Wire 1 Wire  Yes Yes Yes  22.6 14.1 8.5 Right Bottom Rear Left Bottom Rear 120V/60Hz/15 or 20A 1.02 |
| Non-Slip Bin Liner / Bottle Retainers Condiment Bin Freezer Features Door Bins/Tilt-Out Wire Door Bins Fixed Shelves Full Extension Baskets Full Freezer Baskets Half Freezer Baskets Ice Cream Shelf / Pizza Shelf SpaceSaver™ Shelf Lighting Certifications Sabbath Mode (Star-K* Certified) ENERGY STAR* Specifications Total Capacity (Cu. Ft.) Refrigerator Capacity (Cu. Ft.) Freezer Capacity (Cu. Ft.) Power Supply Connection Location Water Inlet Connection Location Voltage Rating Connected Load (kW Rating)              | 1 Clear  2 White/2 1 Flip-Out/1 Wire  2 Wire 1 Wire  Yes Yes Yes  4.1 8.5 Right Bottom Rear Left Bottom Rear 120V/60Hz/15 or 20A            |