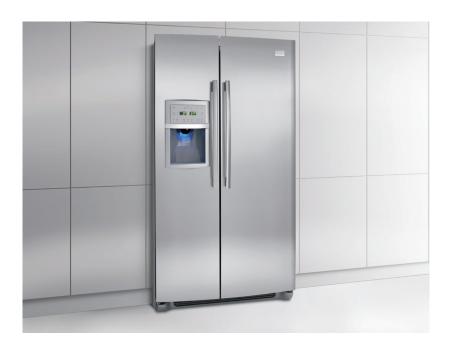

# **FRIGIDAIRE**

PROFESSIONAL<sub>®</sub>



# Side-by-Side Refrigerator

FPHC2398L F



## Signature Features



Most Usable Shelf Space<sup>1</sup> Our adjustable shelves have room to



**Real Stainless Steel** Real stainless steel with a protective coating that reduces fingerprints and smudges so it's easy to clean.



SpaceWise™ **Organization System** 

Our SpaceWise™ organization system makes it easy to keep food organized and easy to find when you need it.



Best-in-Class Ice & Water Filtration<sup>2</sup>

PureSource Ultra™ Water Filtration offers best-in-class water filtration so you get cleaner, better-tasting water at your fingertips.

# 23 Cu. Ft. Counter-Depth

#### **Product Dimensions**

Height (Including Hinges & Rollers) 69-3/8" 36" Depth (Including Door) 28-1/4"

# More Easy-To-Use Features

#### PowerPlus™ Ice3

PowerPlus™ Ice delivers up to 37 percent m