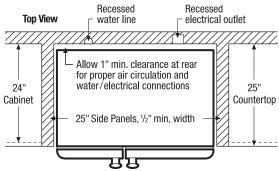

| Product Dimensions                    |         |
|---------------------------------------|---------|
| A - Height (Incl. Hinges and Rollers) | 69-3/8" |
| B-Width                               | 36"     |
| C-Depth (Incl. Door)                  | 28-1/4" |
| Depth with Door Open 90°              | 45"     |

| "Built-In Look" Cutout Dimensions |         |
|-----------------------------------|---------|
| Height (Incl. Hinges and Rollers) | 70-1/4" |
| Width                             | 36"     |
| Depth                             | 25"     |