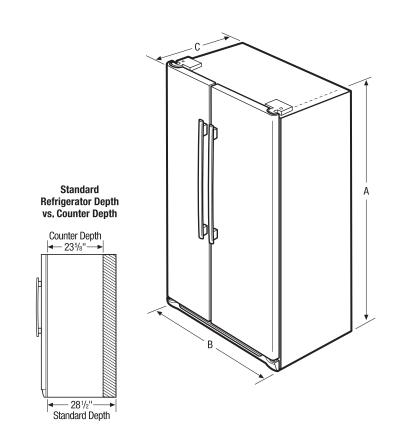

#### **Product Dimensions**

Height (Including Hinges & Rollers) 69-3/8" 36" Depth (Including Door) 28-1/4"

| Product Dimensions                    |         |
|---------------------------------------|---------|
| A - Height (Incl. Hinges and Rollers) | 69-3/8" |
| B-Width                               | 36"     |
| C-Depth (Incl. Door)                  | 28-1/4" |
| Depth with Door Open 90°              | 45"     |

| "Built-In Look" Cutout Dimensions |         |
|-----------------------------------|---------|
| Height (Incl. Hinges and Rollers) | 70-1/4" |
| Width                             | 36"     |
| Depth                             | 25"     |