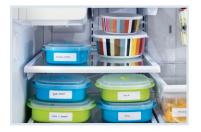

#### **Signature Features**

SpaceWise® Organization System Makes it easy to keep food organized and easy to find when you need it with a Store-More<sup>™</sup> full-width drawer, gallon-size door bins, and Effortless<sup>™</sup> Glide freezer drawers

#### Store-More<sup>™</sup> Full-Width

Cool Zone™ Drawer A large capacity full-width drawer provides enough space to easily store anything from sheet cakes and large platters to snacks and juice boxes.

#### Store-More<sup>™</sup> Bins

Our gallon-size bins are designed to store more, so you can fit a gallon of milk.