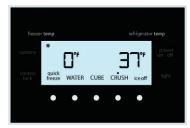

#### LCD Express-Select<sup>®</sup> Controls On Ice and Water Dispenser Our LCD controls make it easy to select options with the touch of a button.

Automatic Alerts Refrigerator alerts you if the door is left open or if temperature rises.