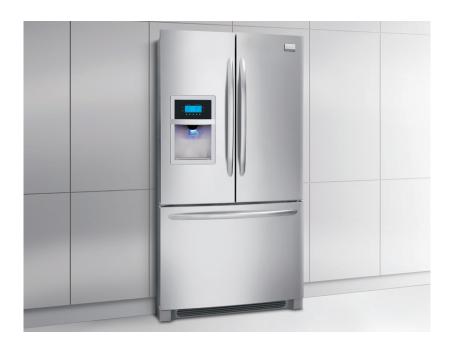

# French Door Refrigerators

**Real Stainless Steel**<sup>2</sup> Real stainless steel with a protective coating that reduces fingerprints and smudges so it's easy to clean.

Best-in-Class Ice & Water Filtration<sup>1</sup> PureSource Ultra® Water Filtration offers best-in-class water filtration so you get cleaner, fresher ice and water for your family.

#### LCD Express-Select<sup>®</sup> Controls On Ice and Water Dispenser Our LCD controls make it easy to select options with the touch of a button.

Automatic Alerts Refrigerator alerts you if the door is left open or if temperature rises.