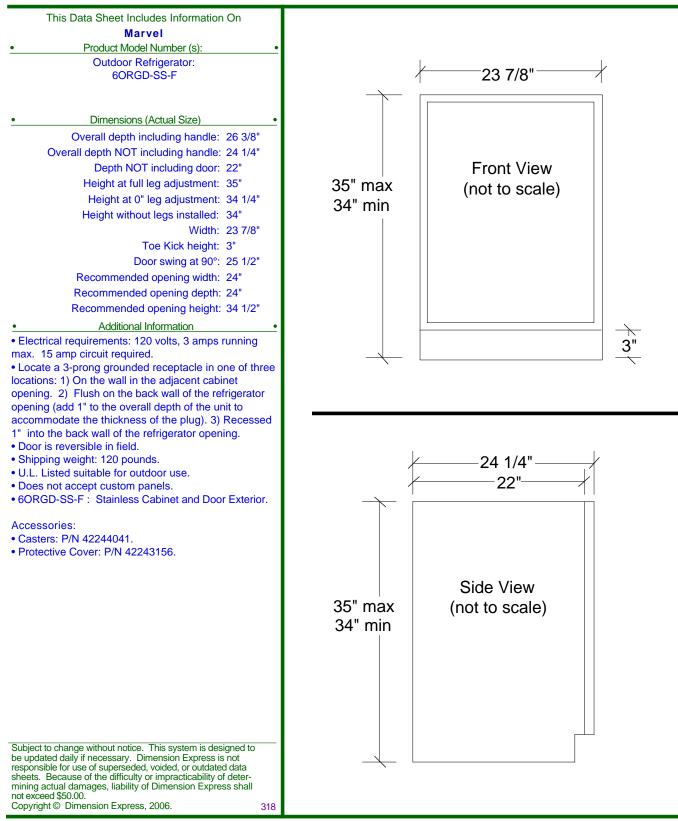

## www.dexpress.com **DIMENSION EXPRESS** Fax on Demand (925) 284-3558

 NEVER reuse Data Sheets. Data Sheets are subject to change without notice. Dimension Express is a FREE service bureau and is updated daily, it makes far more sense to spend the time necessary to request new Data Sheets for each project, as opposed to the problems, time, costs, and risks associated with reusing old Data Sheets. Call Dimension Express if you have any questions at (800) 940-2059
Always refer to a surrent Code at a Clance or manufacturer directory