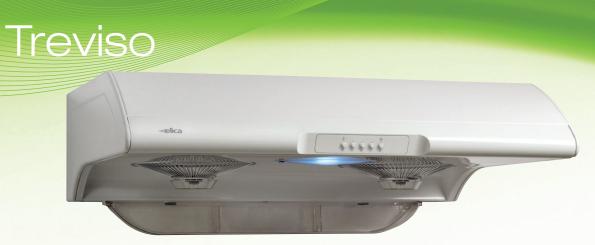

## **UNDER-CABINET HOOD**

Treviso offers a contemporary under-cabinet look, equipped with a powerful 605 CFM internal blower that manages the ventilation needs of most kitchens. Stainless steel cups collect grease for super-easy cleanup, without the need for grease filters. Treviso is available in 30" or 36" width, and stainless steel, white or black finishes, for design versatility to suit almost any kitchen.