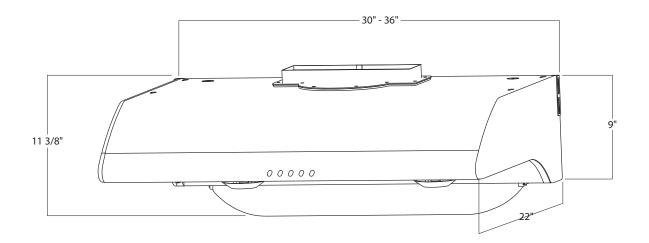

| MODEL    |                 | DIMENSIONS |       |        | SHIPPING |
|----------|-----------------|------------|-------|--------|----------|
| NUMBER   | FINISH          | WIDTH      | DEPTH | HEIGHT | WEIGHT   |
| ETR630SS | Stainless Steel | 30"        | 22"   | 9"     | 38 lbs   |
| ETR630WT | White           | 30"        | 22"   | 9"     | 38 lbs   |
| ETR630BL | Black           | 30"        | 22"   | 9"     | 38 lbs   |
| ETR636SS | Stainless Steel | 36"        | 22"   | 9"     | 42 lbs   |
| ETR636WT | White           | 36"        | 22"   | 9"     | 42 lbs   |
| ETR636BL | Black           | 36"        | 22"   | 9"     | 42 lbs   |