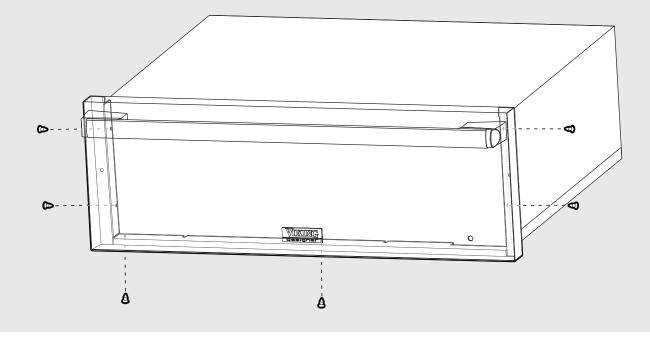

# Installing Flush Mount Trim

After removing the existing side trim pieces, install the flush mount trim piece to the warming drawer.

1. Remove the protective plastic from the flush mount trim piece.

- 2. Install the flush mount trim piece to the unit with screws provided.
- prepared cutout.

3. After installing the flush mount trim piece, the warming drawer can be installed into the