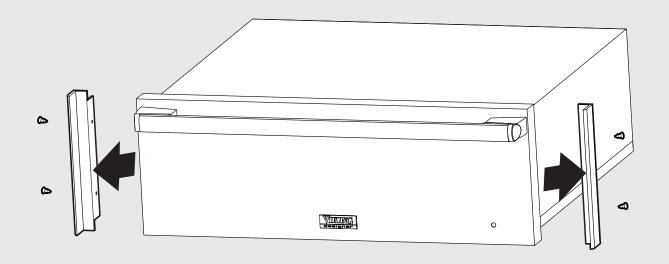

### Removing Existing Trim

Remove the two existing side trim pieces from the warming drawer. There should be one trim piece on each side of the drawer.