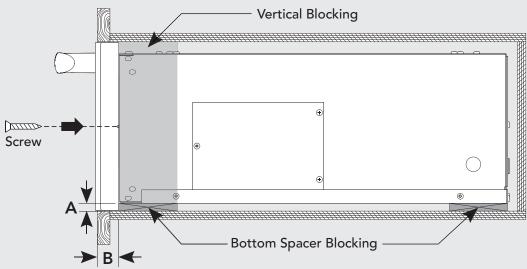

## Securing Inside the Cutout

### Preparing the Cutout

In order for the unit to sit properly inside the cutout, the bottom must be built-up or "shimmed" by 1/2" blocking (See illustrations below). This will provide stability for the unit and allow it to sit upright when pushed back into the wall.