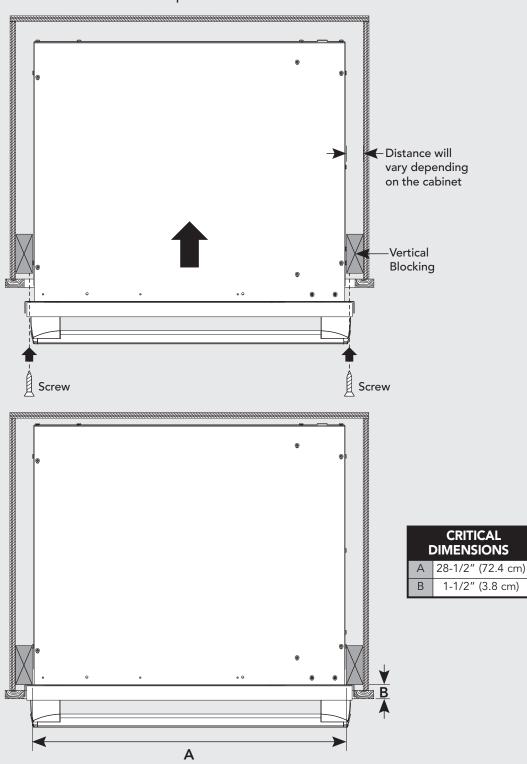

# Securing Inside the Cutout (cont.)

Top View

### Preparing the Cutout

In order for the unit to sit properly inside the cutout, the bottom must be built-up or "shimmed" by 1/2" blocking (See illustrations below). This will provide stability for the unit and allow it to sit upright when pushed back into the wall.