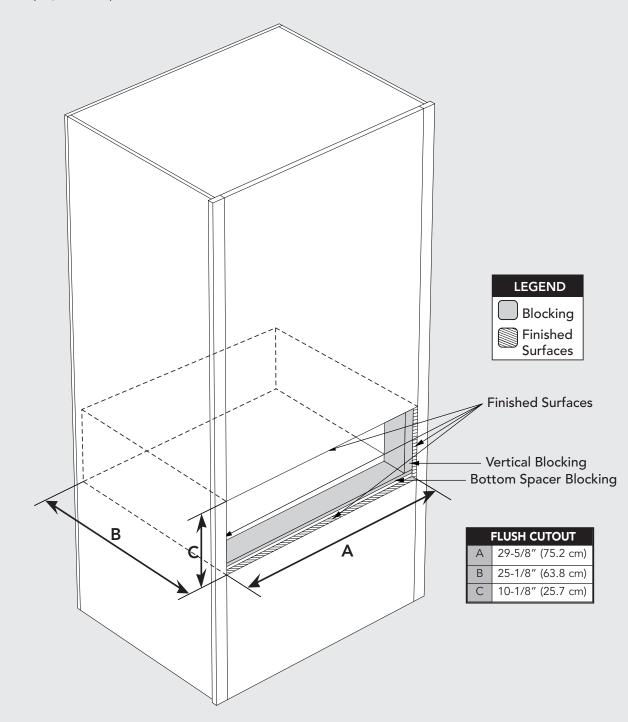

### Preparing the Cutout

In order for the unit to sit properly inside the cutout, the bottom must be built-up or "shimmed" by 1/2" blocking (See illustrations below). This will provide stability for the unit and allow it to sit upright when pushed back into the wall.