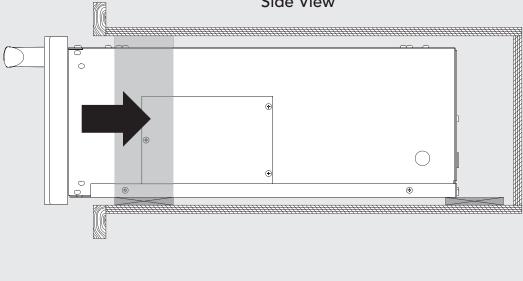

### Side View

### Preparing the Cutout

In order for the unit to sit properly inside the cutout, the bottom must be built-up or "shimmed" by 1/2" blocking (See illustrations below). This will provide stability for the unit and allow it to sit upright when pushed back into the wall.